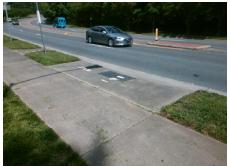

## Field Measurements/Component Compliance

Street 1 Name W TYVOLA RD
Stop Condition-Street 2 None
Street 2 Name N/A
Stop Condition-Street 1 N/A

Possible Solutions:

Remove & Replace Entire Ramp.

N/
N/
N/
N/
Surveyor Notes:

N/A

N/A

N/
PROW/ADA:

Not Found, R304.2.2

N/
N/

Total Cost: \$ 1850.00

| Field Measurements/Component Compliance |                       |      |                        |                             |      |
|-----------------------------------------|-----------------------|------|------------------------|-----------------------------|------|
| Compliance Description                  |                       | Data | Compliance Description |                             | Data |
| N/A                                     | Ramp Length (in)      | 60.0 | No                     | Ramp Slope (%)              | 10.1 |
| Yes                                     | Ramp Width (in)       | 48.0 | Yes                    | Ramp XSlope (%)             | 0.6  |
| N/A                                     | Flare Type LT         | N/A  | N/A                    | Flare Type RT               | N/A  |
| N/A                                     | Flare Slope LT (%)    | N/A  | N/A                    | Flare Slope RT (%)          | N/A  |
| N/A                                     | Flare Traversable LT? | N/A  | N/A                    | Flare Traversable RT?       | N/A  |
| N/A                                     | Landing Length (in)   | N/A  | N/A                    | DWS Provided?               | N/A  |
| N/A                                     | Landing Width (in)    | N/A  | N/A                    | DWS Contrast?               | N/A  |
| N/A                                     | Landing Slope (%)     | N/A  | N/A                    | DWS Length (in)             | N/A  |
| N/A                                     | Landing X Slope (%)   | N/A  | N/A                    | DWS Full Width?             | N/A  |
| N/A                                     | Landing Curb? (Y/N)   | N/A  | N/A                    | DWS Offset (in)             | N/A  |
| N/A                                     | Shared Landing?       | N/A  |                        |                             |      |
| N/A                                     | Gutter Ponding?       | N/A  | N/A                    | Gutter Slope (%)            | N/A  |
| N/A                                     | Gutter Lip Ht (in)    | N/A  | N/A                    | Gutter X Slope (%)          | N/A  |
| N/A                                     | Painted X Walk1?      | No   | N/A                    | Painted X Walk2?            | N/A  |
|                                         | X Walk 1 Direction    | To N |                        | X Walk 2 Direction          | N/A  |
| N/A                                     | X Walk 1 Width (in)   | N/A  | N/A                    | X Walk 2 Width (in)         | N/A  |
|                                         | X Walk 1 Slope (%)    | 5.5  |                        | X Walk 2 Slope (%)          | N/A  |
|                                         | X Walk 1 X Slope (%)  | 2.2  |                        | X Walk 2 X Slope (%)        | N/A  |
| N/A                                     | Ramp inside XWalk1?   | N/A  | N/A                    | Ramp inside XWalk2?         | N/A  |
|                                         | Road Slope (%)        | N/A  | N/A                    | Clear Space?                | N/A  |
|                                         | Road X Slope (%)      | N/A  | N/A                    | Clear Space to XWalk (in)   | N/A  |
| N/A                                     | Any Obstructions?     | N/A  | N/A                    | Storm Grate/Utility Hazard? | N/A  |
|                                         | Obstruction Type      |      |                        | Storm Grate/Utility Type    |      |
|                                         |                       | N/A  |                        |                             | N/A  |
|                                         |                       |      | Yes                    | Surface Condition? (G/P)    | Good |
|                                         |                       |      |                        |                             |      |