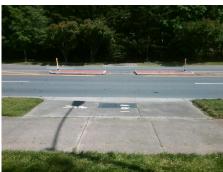

## Field Measurements/Component Compliance

Street 1 Name W TYVOLA RD
Stop Condition-Street 2 None
Street 2 Name N/A
Stop Condition-Street 1 N/A

Possible Solutions:

Remove & Replace Entire Ramp.

N/
N/
N/
N/
Surveyor Notes:

N/A

N/A

N/
PROW/ADA:

Not Found, R304.2.2

N/
N/

Total Cost: \$ 1850.00

| Field Measurements/Component Compliance |                       |      |                        |                             |      |
|-----------------------------------------|-----------------------|------|------------------------|-----------------------------|------|
| Compliance Description                  |                       | Data | Compliance Description |                             | Data |
| N/A                                     | Ramp Length (in)      | 60.0 | No                     | Ramp Slope (%)              | 10.1 |
| Yes                                     | Ramp Width (in)       | 48.0 | Yes                    | Ramp XSlope (%)             | 0.6  |
| N/A                                     | Flare Type LT         | N/A  | N/A                    | Flare Type RT               | N/A  |
| N/A                                     | Flare Slope LT (%)    | N/A  | N/A                    | Flare Slope RT (%)          | N/A  |
| N/A                                     | Flare Traversable LT? | N/A  | N/A                    | Flare Traversable RT?       | N/A  |
| N/A                                     | Landing Length (in)   | N/A  | N/A                    | DWS Provided?               | N/A  |
| N/A                                     | Landing Width (in)    | N/A  | N/A                    | DWS Contrast?               | N/A  |
| N/A                                     | Landing Slope (%)     | N/A  | N/A                    | DWS Length (in)             | N/A  |
| N/A                                     | Landing X Slope (%)   | N/A  | N/A                    | DWS Full Width?             | N/A  |
| N/A                                     | Landing Curb? (Y/N)   | N/A  | N/A                    | DWS Offset (in)             | N/A  |
| N/A                                     | Shared Landing?       | N/A  |                        |                             |      |
| N/A                                     | Gutter Ponding?       | N/A  | N/A                    | Gutter Slope (%)            | N/A  |
| N/A                                     | Gutter Lip Ht (in)    | N/A  | N/A                    | Gutter X Slope (%)          | N/A  |
| N/A                                     | Painted X Walk1?      | No   | N/A                    | Painted X Walk2?            | N/A  |
|                                         | X Walk 1 Direction    | To N |                        | X Walk 2 Direction          | N/A  |
| N/A                                     | X Walk 1 Width (in)   | N/A  | N/A                    | X Walk 2 Width (in)         | N/A  |
|                                         | X Walk 1 Slope (%)    | 5.5  |                        | X Walk 2 Slope (%)          | N/A  |
|                                         | X Walk 1 X Slope (%)  | 2.2  |                        | X Walk 2 X Slope (%)        | N/A  |
| N/A                                     | Ramp inside XWalk1?   | N/A  | N/A                    | Ramp inside XWalk2?         | N/A  |
|                                         | Road Slope (%)        | N/A  | N/A                    | Clear Space?                | N/A  |
|                                         | Road X Slope (%)      | N/A  | N/A                    | Clear Space to XWalk (in)   | N/A  |
| N/A                                     | Any Obstructions?     | N/A  | N/A                    | Storm Grate/Utility Hazard? | N/A  |
|                                         | Obstruction Type      |      |                        | Storm Grate/Utility Type    |      |
|                                         |                       | N/A  |                        |                             | N/A  |
|                                         |                       |      | Yes                    | Surface Condition? (G/P)    | Good |
|                                         |                       |      |                        |                             |      |