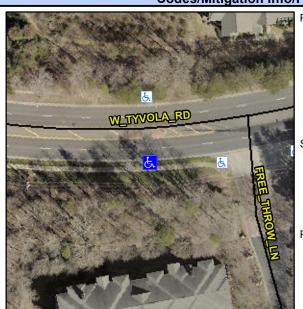

## Access Compliance Report Public Rights-of-Way (Curb Ramps)

Intersection ID: 10040759 Main Street: W\_TYVOLA\_RD Cross Street: N/A Location: S

ADA ID: 5CAE15AB362F Ramp Type: Perp Initial Pass/Fail: Fail Overall Compliance: No Severity Score: 12.5

## Field Measurements/Component Compliance

Street 1 Name W TYVOLA RD
Stop Condition-Street 2 None
Street 2 Name N/A
Stop Condition-Street 1 N/A

Possible Solutions:

Remove & Replace Entire Ramp.

N/
N/
N/
N/
Surveyor Notes: