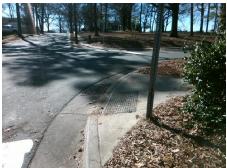

## Field Measurements/Component Compliance

Street 1 Name GREENLAND AV
Stop Condition-Street 2 StopSign
Street 2 Name MONUMENT ST
Stop Condition-Street 1 StopSign

Possible Solutions:

Remove & Replace Curb Ramp With Two New Directional Ramps or Equivalent.

Surveyor Notes:
N/A

PROW/ADA:
R304.5.1, R304.2.2, R304.5.3

PROW/ADA:

R304.5.1, R304.2.2, R304.5.3

Total Cost:

\$ 3200.00

| Field Measurements/Component Compliance |                       |      |                        |                             |      |
|-----------------------------------------|-----------------------|------|------------------------|-----------------------------|------|
| Compliance Description                  |                       | Data | Compliance Description |                             | Data |
| N/A                                     | Ramp Length (in)      | 44.0 | No                     | Ramp Slope (%)              | 13.7 |
| No                                      | Ramp Width (in)       | 40.0 | No                     | Ramp XSlope (%)             | 2.9  |
| N/A                                     | Flare Type LT         | N/A  | N/A                    | Flare Type RT               | N/A  |
| N/A                                     | Flare Slope LT (%)    | N/A  | N/A                    | Flare Slope RT (%)          | N/A  |
| N/A                                     | Flare Traversable LT? | N/A  | N/A                    | Flare Traversable RT?       | N/A  |
| N/A                                     | Landing Length (in)   | N/A  | N/A                    | DWS Provided?               | N/A  |
| N/A                                     | Landing Width (in)    | N/A  | N/A                    | DWS Contrast?               | N/A  |
| N/A                                     | Landing Slope (%)     | N/A  | N/A                    | DWS Length (in)             | N/A  |
| N/A                                     | Landing X Slope (%)   | N/A  | N/A                    | DWS Full Width?             | N/A  |
| N/A                                     | Landing Curb? (Y/N)   | N/A  | N/A                    | DWS Offset (in)             | N/A  |
| N/A                                     | Shared Landing?       | N/A  |                        |                             |      |
| N/A                                     | Gutter Ponding?       | N/A  | N/A                    | Gutter Slope (%)            | N/A  |
| N/A                                     | Gutter Lip Ht (in)    | N/A  | N/A                    | Gutter X Slope (%)          | N/A  |
| N/A                                     | Painted X Walk1?      | No   | N/A                    | Painted X Walk2?            | No   |
|                                         | X Walk 1 Direction    | To S |                        | X Walk 2 Direction          | To E |
| N/A                                     | X Walk 1 Width (in)   | N/A  | N/A                    | X Walk 2 Width (in)         | N/A  |
|                                         | X Walk 1 Slope (%)    | 2.5  |                        | X Walk 2 Slope (%)          | 0.3  |
|                                         | X Walk 1 X Slope (%)  | 2.5  |                        | X Walk 2 X Slope (%)        | 3.0  |
| N/A                                     | Ramp inside XWalk1?   | N/A  | N/A                    | Ramp inside XWalk2?         | N/A  |
|                                         | Road Slope (%)        | 2.5  | N/A                    | Clear Space?                | N/A  |
|                                         | Road X Slope (%)      | 0.6  | N/A                    | Clear Space to XWalk (in)   | N/A  |
| N/A                                     | Any Obstructions?     | N/A  | N/A                    | Storm Grate/Utility Hazard? | N/A  |
|                                         | Obstruction Type      |      |                        | Storm Grate/Utility Type    |      |
|                                         |                       | N/A  |                        |                             | N/A  |
|                                         |                       |      | Yes                    | Surface Condition? (G/P)    | Good |