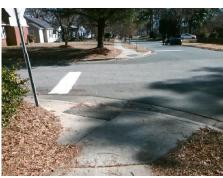

## Field Measurements/Component Compliance

Street 1 Name GREENLAND AV
Stop Condition-Street 2 StopSign
Street 2 Name MONUMENT ST
Stop Condition-Street 1 StopSign

Possible Solutions:

Remove & Replace Curb Ramp With Two New Directional Ramps or Equivalent.

Surveyor Notes:
N/A

PROW/ADA:
R304.5.1, R304.2.2, R304.5.3

PROW/ADA:

R304.5.1, R304.2.2, R304.5.3

Total Cost:

\$ 3200.00

| Field Measurements/Component Compliance |                       |      |                        |                             |      |
|-----------------------------------------|-----------------------|------|------------------------|-----------------------------|------|
| Compliance Description                  |                       | Data | Compliance Description |                             | Data |
| N/A                                     | Ramp Length (in)      | 44.0 | No                     | Ramp Slope (%)              | 13.7 |
| No                                      | Ramp Width (in)       | 40.0 | No                     | Ramp XSlope (%)             | 2.9  |
| N/A                                     | Flare Type LT         | N/A  | N/A                    | Flare Type RT               | N/A  |
| N/A                                     | Flare Slope LT (%)    | N/A  | N/A                    | Flare Slope RT (%)          | N/A  |
| N/A                                     | Flare Traversable LT? | N/A  | N/A                    | Flare Traversable RT?       | N/A  |
| N/A                                     | Landing Length (in)   | N/A  | N/A                    | DWS Provided?               | N/A  |
| N/A                                     | Landing Width (in)    | N/A  | N/A                    | DWS Contrast?               | N/A  |
| N/A                                     | Landing Slope (%)     | N/A  | N/A                    | DWS Length (in)             | N/A  |
| N/A                                     | Landing X Slope (%)   | N/A  | N/A                    | DWS Full Width?             | N/A  |
| N/A                                     | Landing Curb? (Y/N)   | N/A  | N/A                    | DWS Offset (in)             | N/A  |
| N/A                                     | Shared Landing?       | N/A  |                        |                             |      |
| N/A                                     | Gutter Ponding?       | N/A  | N/A                    | Gutter Slope (%)            | N/A  |
| N/A                                     | Gutter Lip Ht (in)    | N/A  | N/A                    | Gutter X Slope (%)          | N/A  |
| N/A                                     | Painted X Walk1?      | No   | N/A                    | Painted X Walk2?            | No   |
|                                         | X Walk 1 Direction    | To S |                        | X Walk 2 Direction          | To E |
| N/A                                     | X Walk 1 Width (in)   | N/A  | N/A                    | X Walk 2 Width (in)         | N/A  |
|                                         | X Walk 1 Slope (%)    | 2.5  |                        | X Walk 2 Slope (%)          | 0.3  |
|                                         | X Walk 1 X Slope (%)  | 2.5  |                        | X Walk 2 X Slope (%)        | 3.0  |
| N/A                                     | Ramp inside XWalk1?   | N/A  | N/A                    | Ramp inside XWalk2?         | N/A  |
|                                         | Road Slope (%)        | 2.5  | N/A                    | Clear Space?                | N/A  |
|                                         | Road X Slope (%)      | 0.6  | N/A                    | Clear Space to XWalk (in)   | N/A  |
| N/A                                     | Any Obstructions?     | N/A  | N/A                    | Storm Grate/Utility Hazard? | N/A  |
|                                         | Obstruction Type      |      |                        | Storm Grate/Utility Type    |      |
|                                         |                       | N/A  |                        |                             | N/A  |
|                                         |                       |      | Yes                    | Surface Condition? (G/P)    | Good |