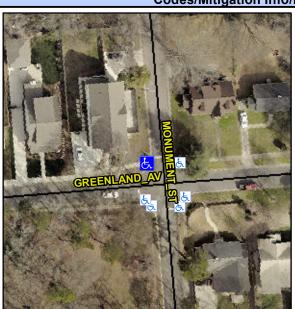

## Access Compliance Report Public Rights-of-Way (Curb Ramps)

Intersection ID: 12355 Main Street: MONUMENT\_ST Cross Street: GREENLAND\_AV Location: NW

ADA ID: 5CC362275D4E Ramp Type: PerpDiag Initial Pass/Fail: Fail Overall Compliance: No Severity Score: 35