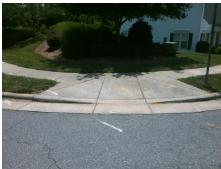

Possible Solutions:

Remove & Replace Entire Ramp.

Surveyor Notes:

N/A

PROW/ADA:

R304.5.1, R304.2.2

Total Cost: \$ 1850.00

| Field Measurements/Component Compnance |                       |      |                        |                             |      |
|----------------------------------------|-----------------------|------|------------------------|-----------------------------|------|
| Compliance Description                 |                       | Data | Compliance Description |                             | Data |
| N/A                                    | Ramp Length (in)      | 90.0 | No                     | Ramp Slope (%)              | 20.0 |
| No                                     | Ramp Width (in)       | 46.5 | Yes                    | Ramp XSlope (%)             | 2.0  |
| N/A                                    | Flare Type LT         | N/A  | N/A                    | Flare Type RT               | N/A  |
| N/A                                    | Flare Slope LT (%)    | N/A  | N/A                    | Flare Slope RT (%)          | N/A  |
| N/A                                    | Flare Traversable LT? | N/A  | N/A                    | Flare Traversable RT?       | N/A  |
| N/A                                    | Landing Length (in)   | N/A  | N/A                    | DWS Provided?               | N/A  |
| N/A                                    | Landing Width (in)    | N/A  | N/A                    | DWS Contrast?               | N/A  |
| N/A                                    | Landing Slope (%)     | N/A  | N/A                    | DWS Length (in)             | N/A  |
| N/A                                    | Landing X Slope (%)   | N/A  | N/A                    | DWS Full Width?             | N/A  |
| N/A                                    | Landing Curb? (Y/N)   | N/A  | N/A                    | DWS Offset (in)             | N/A  |
| N/A                                    | Shared Landing?       | N/A  |                        |                             |      |
| N/A                                    | Gutter Ponding?       | N/A  | N/A                    | Gutter Slope (%)            | N/A  |
| N/A                                    | Gutter Lip Ht (in)    | N/A  | N/A                    | Gutter X Slope (%)          | N/A  |
| N/A                                    | Painted X Walk1?      | No   | N/A                    | Painted X Walk2?            | N/A  |
|                                        | X Walk 1 Direction    | To N |                        | X Walk 2 Direction          | N/A  |
| N/A                                    | X Walk 1 Width (in)   | N/A  | N/A                    | X Walk 2 Width (in)         | N/A  |
|                                        | X Walk 1 Slope (%)    | 2.1  |                        | X Walk 2 Slope (%)          | N/A  |
|                                        | X Walk 1 X Slope (%)  | 3.2  |                        | X Walk 2 X Slope (%)        | N/A  |
| N/A                                    | Ramp inside XWalk1?   | N/A  | N/A                    | Ramp inside XWalk2?         | N/A  |
|                                        | Road Slope (%)        | N/A  | N/A                    | Clear Space?                | N/A  |
|                                        | Road X Slope (%)      | N/A  | N/A                    | Clear Space to XWalk (in)   | N/A  |
| N/A                                    | Any Obstructions?     | N/A  | N/A                    | Storm Grate/Utility Hazard? | N/A  |
|                                        | Obstruction Type      |      |                        | Storm Grate/Utility Type    |      |
|                                        |                       | N/A  |                        |                             | N/A  |
|                                        |                       |      | Yes                    | Surface Condition? (G/P)    | Good |
|                                        |                       |      |                        |                             |      |