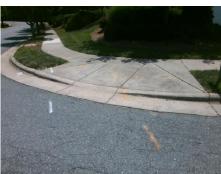

Possible Solutions:

Remove & Replace Entire Ramp.

Surveyor Notes:

N/A

PROW/ADA:

R304.5.1, R304.2.2

Total Cost: \$ 1850.00

| Field Measurements/Component Compnance |                       |      |                        |                             |      |
|----------------------------------------|-----------------------|------|------------------------|-----------------------------|------|
| Compliance Description                 |                       | Data | Compliance Description |                             | Data |
| N/A                                    | Ramp Length (in)      | 90.0 | No                     | Ramp Slope (%)              | 20.0 |
| No                                     | Ramp Width (in)       | 46.5 | Yes                    | Ramp XSlope (%)             | 2.0  |
| N/A                                    | Flare Type LT         | N/A  | N/A                    | Flare Type RT               | N/A  |
| N/A                                    | Flare Slope LT (%)    | N/A  | N/A                    | Flare Slope RT (%)          | N/A  |
| N/A                                    | Flare Traversable LT? | N/A  | N/A                    | Flare Traversable RT?       | N/A  |
| N/A                                    | Landing Length (in)   | N/A  | N/A                    | DWS Provided?               | N/A  |
| N/A                                    | Landing Width (in)    | N/A  | N/A                    | DWS Contrast?               | N/A  |
| N/A                                    | Landing Slope (%)     | N/A  | N/A                    | DWS Length (in)             | N/A  |
| N/A                                    | Landing X Slope (%)   | N/A  | N/A                    | DWS Full Width?             | N/A  |
| N/A                                    | Landing Curb? (Y/N)   | N/A  | N/A                    | DWS Offset (in)             | N/A  |
| N/A                                    | Shared Landing?       | N/A  |                        |                             |      |
| N/A                                    | Gutter Ponding?       | N/A  | N/A                    | Gutter Slope (%)            | N/A  |
| N/A                                    | Gutter Lip Ht (in)    | N/A  | N/A                    | Gutter X Slope (%)          | N/A  |
| N/A                                    | Painted X Walk1?      | No   | N/A                    | Painted X Walk2?            | N/A  |
|                                        | X Walk 1 Direction    | To N |                        | X Walk 2 Direction          | N/A  |
| N/A                                    | X Walk 1 Width (in)   | N/A  | N/A                    | X Walk 2 Width (in)         | N/A  |
|                                        | X Walk 1 Slope (%)    | 2.1  |                        | X Walk 2 Slope (%)          | N/A  |
|                                        | X Walk 1 X Slope (%)  | 3.2  |                        | X Walk 2 X Slope (%)        | N/A  |
| N/A                                    | Ramp inside XWalk1?   | N/A  | N/A                    | Ramp inside XWalk2?         | N/A  |
|                                        | Road Slope (%)        | N/A  | N/A                    | Clear Space?                | N/A  |
|                                        | Road X Slope (%)      | N/A  | N/A                    | Clear Space to XWalk (in)   | N/A  |
| N/A                                    | Any Obstructions?     | N/A  | N/A                    | Storm Grate/Utility Hazard? | N/A  |
|                                        | Obstruction Type      |      |                        | Storm Grate/Utility Type    |      |
|                                        |                       | N/A  |                        |                             | N/A  |
|                                        |                       |      | Yes                    | Surface Condition? (G/P)    | Good |
|                                        |                       |      |                        |                             |      |