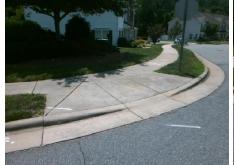

Possible Solutions:

Remove & Replace Entire Ramp.

Surveyor Notes:

N/A

PROW/ADA:

R304.5.1, R304.2.2

Total Cost: \$ 1850.00

| Field Measurements/Component Compnance |                       |      |                        |                             |      |
|----------------------------------------|-----------------------|------|------------------------|-----------------------------|------|
| Compliance Description                 |                       | Data | Compliance Description |                             | Data |
| N/A                                    | Ramp Length (in)      | 90.0 | No                     | Ramp Slope (%)              | 20.0 |
| No                                     | Ramp Width (in)       | 46.5 | Yes                    | Ramp XSlope (%)             | 2.0  |
| N/A                                    | Flare Type LT         | N/A  | N/A                    | Flare Type RT               | N/A  |
| N/A                                    | Flare Slope LT (%)    | N/A  | N/A                    | Flare Slope RT (%)          | N/A  |
| N/A                                    | Flare Traversable LT? | N/A  | N/A                    | Flare Traversable RT?       | N/A  |
| N/A                                    | Landing Length (in)   | N/A  | N/A                    | DWS Provided?               | N/A  |
| N/A                                    | Landing Width (in)    | N/A  | N/A                    | DWS Contrast?               | N/A  |
| N/A                                    | Landing Slope (%)     | N/A  | N/A                    | DWS Length (in)             | N/A  |
| N/A                                    | Landing X Slope (%)   | N/A  | N/A                    | DWS Full Width?             | N/A  |
| N/A                                    | Landing Curb? (Y/N)   | N/A  | N/A                    | DWS Offset (in)             | N/A  |
| N/A                                    | Shared Landing?       | N/A  |                        |                             |      |
| N/A                                    | Gutter Ponding?       | N/A  | N/A                    | Gutter Slope (%)            | N/A  |
| N/A                                    | Gutter Lip Ht (in)    | N/A  | N/A                    | Gutter X Slope (%)          | N/A  |
| N/A                                    | Painted X Walk1?      | No   | N/A                    | Painted X Walk2?            | N/A  |
|                                        | X Walk 1 Direction    | To N |                        | X Walk 2 Direction          | N/A  |
| N/A                                    | X Walk 1 Width (in)   | N/A  | N/A                    | X Walk 2 Width (in)         | N/A  |
|                                        | X Walk 1 Slope (%)    | 2.1  |                        | X Walk 2 Slope (%)          | N/A  |
|                                        | X Walk 1 X Slope (%)  | 3.2  |                        | X Walk 2 X Slope (%)        | N/A  |
| N/A                                    | Ramp inside XWalk1?   | N/A  | N/A                    | Ramp inside XWalk2?         | N/A  |
|                                        | Road Slope (%)        | N/A  | N/A                    | Clear Space?                | N/A  |
|                                        | Road X Slope (%)      | N/A  | N/A                    | Clear Space to XWalk (in)   | N/A  |
| N/A                                    | Any Obstructions?     | N/A  | N/A                    | Storm Grate/Utility Hazard? | N/A  |
|                                        | Obstruction Type      |      |                        | Storm Grate/Utility Type    |      |
|                                        |                       | N/A  |                        |                             | N/A  |
|                                        |                       |      | Yes                    | Surface Condition? (G/P)    | Good |
|                                        |                       |      |                        |                             |      |