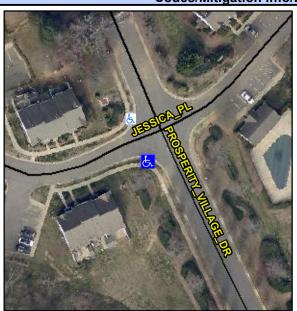

## Access Compliance Report Public Rights-of-Way (Curb Ramps)

Intersection ID: 28438 Main Street: JESSICA\_PL Cross Street: PROSPERITY\_VILLAGE\_DR Location: SW

ADA ID: 5CC5A04B296A Ramp Type: Perp Initial Pass/Fail: Fail Overall Compliance: No Severity Score: 33.75