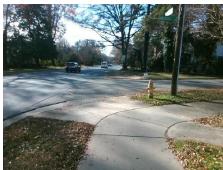

## **Access Compliance Report Public Rights-of-Way** (Curb Ramps)

Intersection ID: 18245 Main Street: HASSELL\_PL Cross Street: SELWYN\_AV Location: NW ADA ID: 5CC6140D0081 Ramp Type: PerpDiag Initial Pass/Fail: Fail **Overall Compliance: No Severity Score:** 22.5

Codes/Mitigation Info/Possible Solution

Field Measurements/Component Compliance

Street 1 Name Stop Condition-Street 2 Street 2 Name Stop Condition-Street 1

HASSELL PL StopSign **SELWYN AV** None

| - OSSIDIE SOIULIOII                                                            |  |
|--------------------------------------------------------------------------------|--|
| Possible Solutions:                                                            |  |
| Remove & Replace Curb Ramp With<br>Two New Directional Ramps or<br>Equivalent. |  |
| Surveyor Notes: N/A                                                            |  |
| PROW/ADA:  Not Found, R304.5.1, R304.2.2, R304.5.3                             |  |
|                                                                                |  |
|                                                                                |  |