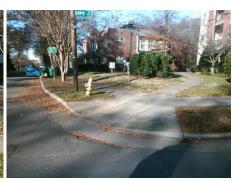

## **Access Compliance Report Public Rights-of-Way** (Curb Ramps)

Intersection ID: 18245 Main Street: HASSELL\_PL Cross Street: SELWYN\_AV Location: NW ADA ID: 5CC6140D0081 Ramp Type: PerpDiag Initial Pass/Fail: Fail **Overall Compliance: No Severity Score:** 22.5

Codes/Mitigation Info/Possible Solution

Field Measurements/Component Compliance

Street 1 Name Stop Condition-Street 2 Street 2 Name Stop Condition-Street 1

HASSELL PL StopSign **SELWYN AV** None

| - OSSIDIE SOIULIOII                                                            |  |
|--------------------------------------------------------------------------------|--|
| Possible Solutions:                                                            |  |
| Remove & Replace Curb Ramp With<br>Two New Directional Ramps or<br>Equivalent. |  |
| Surveyor Notes: N/A                                                            |  |
| PROW/ADA:  Not Found, R304.5.1, R304.2.2, R304.5.3                             |  |
|                                                                                |  |
|                                                                                |  |