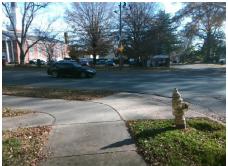

## **Access Compliance Report Public Rights-of-Way** (Curb Ramps)

Intersection ID: 18245 Main Street: HASSELL\_PL Cross Street: SELWYN\_AV Location: NW ADA ID: 5CC6140D0081 Ramp Type: PerpDiag Initial Pass/Fail: Fail **Overall Compliance: No Severity Score:** 22.5

Codes/Mitigation Info/Possible Solution

Field Measurements/Component Compliance

Street 1 Name Stop Condition-Street 2 Street 2 Name Stop Condition-Street 1

HASSELL PL StopSign **SELWYN AV** None

| - OSSIDIE SOIULIOII                                                            |  |
|--------------------------------------------------------------------------------|--|
| Possible Solutions:                                                            |  |
| Remove & Replace Curb Ramp With<br>Two New Directional Ramps or<br>Equivalent. |  |
| Surveyor Notes: N/A                                                            |  |
| PROW/ADA:  Not Found, R304.5.1, R304.2.2, R304.5.3                             |  |
|                                                                                |  |
|                                                                                |  |