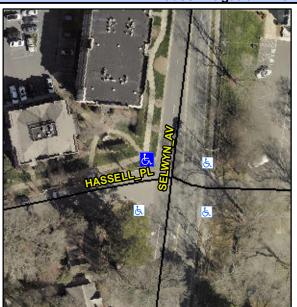

## **Access Compliance Report Public Rights-of-Way** (Curb Ramps)

Intersection ID: 18245 Main Street: HASSELL\_PL Cross Street: SELWYN\_AV Location: NW ADA ID: 5CC6140D0081 Ramp Type: PerpDiag Initial Pass/Fail: Fail **Overall Compliance: No Severity Score:** 22.5

Codes/Mitigation Info/Possible Solution

Field Measurements/Component Compliance

Street 1 Name Stop Condition-Street 2 Street 2 Name Stop Condition-Street 1

HASSELL PL StopSign **SELWYN AV** None

| - OSSIDIE SOIULIOII                                                            |  |
|--------------------------------------------------------------------------------|--|
| Possible Solutions:                                                            |  |
| Remove & Replace Curb Ramp With<br>Two New Directional Ramps or<br>Equivalent. |  |
| Surveyor Notes: N/A                                                            |  |
| PROW/ADA:  Not Found, R304.5.1, R304.2.2, R304.5.3                             |  |
|                                                                                |  |
|                                                                                |  |