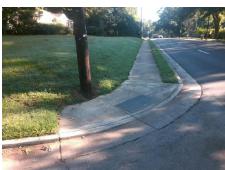

## **Access Compliance Report Public Rights-of-Way** (Curb Ramps)

Data

9.0

1.1

N/A

Intersection ID: 17597 Main Street: CASTLETON RD Cross Street: N SHARON AMITY RD Location: **Overall Compliance: No ADA ID: 5CCAF394B3B6** Ramp Type: PerpDiag Initial Pass/Fail: Fail Severity Score: 21.25

Data

63.0

43.0

N/A

Street 1 Name Stop Condition-Street 2 Street 2 Name Stop Condition-Street 1

**CASTLETON RD** StopSign N SHARON AMITY RD Possible Solutions: Remove & Replace Curb Ramp With Two New Directional Ramps or Equivalent.