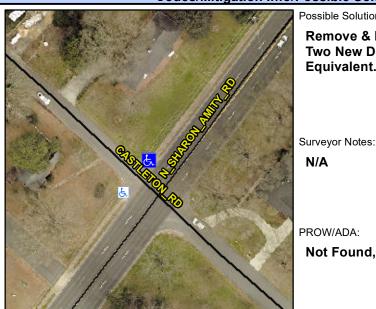

## **Access Compliance Report Public Rights-of-Way** (Curb Ramps)

Data

9.0

1.1

N/A

Intersection ID: 17597 Main Street: CASTLETON RD Cross Street: N SHARON AMITY RD Location: **Overall Compliance: No ADA ID: 5CCAF394B3B6** Ramp Type: PerpDiag Initial Pass/Fail: Fail Severity Score: 21.25

Data

63.0

43.0

N/A

Street 1 Name Stop Condition-Street 2 Street 2 Name Stop Condition-Street 1

**CASTLETON RD** StopSign N SHARON AMITY RD Possible Solutions: Remove & Replace Curb Ramp With Two New Directional Ramps or Equivalent.