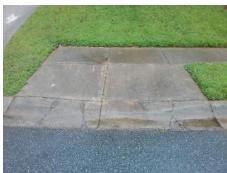

Possible Solutions:

Remove & Replace Entire Ramp.

Note Surveyor Notes:

N/A

PROW/ADA:

Not Found, R304.2.2

Total Cost: \$ 1850.00

| Field Measurements/Component Compliance |                       |       |      |                             |      |  |
|-----------------------------------------|-----------------------|-------|------|-----------------------------|------|--|
| Comp                                    | oliance Description   | Data  | Comp | liance Description          | Data |  |
| N/A                                     | Ramp Length (in)      | 48.5  | No   | Ramp Slope (%)              | 10.8 |  |
| Yes                                     | Ramp Width (in)       | 48.0  | Yes  | Ramp XSlope (%)             | 1.5  |  |
| N/A                                     | Flare Type LT         | N/A   | N/A  | Flare Type RT               | N/A  |  |
| N/A                                     | Flare Slope LT (%)    | N/A   | N/A  | Flare Slope RT (%)          | N/A  |  |
| N/A                                     | Flare Traversable LT? | N/A   | N/A  | Flare Traversable RT?       | N/A  |  |
| N/A                                     | Landing Length (in)   | N/A   | N/A  | DWS Provided?               | N/A  |  |
| N/A                                     | Landing Width (in)    | N/A   | N/A  | DWS Contrast?               | N/A  |  |
| N/A                                     | Landing Slope (%)     | N/A   | N/A  | DWS Length (in)             | N/A  |  |
| N/A                                     | Landing X Slope (%)   | N/A   | N/A  | DWS Full Width?             | N/A  |  |
| N/A                                     | Landing Curb? (Y/N)   | N/A   | N/A  | DWS Offset (in)             | N/A  |  |
| N/A                                     | Shared Landing?       | N/A   |      |                             |      |  |
| N/A                                     | Gutter Ponding?       | N/A   | N/A  | Gutter Slope (%)            | N/A  |  |
| N/A                                     | Gutter Lip Ht (in)    | N/A   | N/A  | Gutter X Slope (%)          | N/A  |  |
| N/A                                     | Painted X Walk1?      | No    | N/A  | Painted X Walk2?            | N/A  |  |
|                                         | X Walk 1 Direction    | To NW |      | X Walk 2 Direction          | N/A  |  |
| N/A                                     | X Walk 1 Width (in)   | N/A   | N/A  | X Walk 2 Width (in)         | N/A  |  |
|                                         | X Walk 1 Slope (%)    | 2.0   |      | X Walk 2 Slope (%)          | N/A  |  |
|                                         | X Walk 1 X Slope (%)  | 0.0   |      | X Walk 2 X Slope (%)        | N/A  |  |
| N/A                                     | Ramp inside XWalk1?   | N/A   | N/A  | Ramp inside XWalk2?         | N/A  |  |
|                                         | Road Slope (%)        | N/A   | N/A  | Clear Space?                | N/A  |  |
|                                         | Road X Slope (%)      | N/A   | N/A  | Clear Space to XWalk (in)   | N/A  |  |
| N/A                                     | Any Obstructions?     | N/A   | N/A  | Storm Grate/Utility Hazard? | N/A  |  |
|                                         | Obstruction Type      |       |      | Storm Grate/Utility Type    |      |  |
|                                         |                       | N/A   |      |                             | N/A  |  |
|                                         |                       |       | Yes  | Surface Condition? (G/P)    | Good |  |
| AND THE REAL PROPERTY.                  |                       |       |      |                             |      |  |