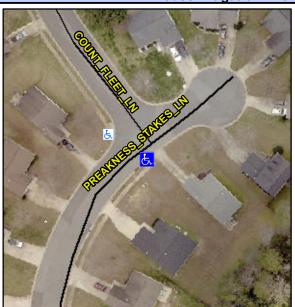

## Access Compliance Report Public Rights-of-Way (Curb Ramps)

Intersection ID: 10941Main Street: COUNT\_FLEET\_LNCross Street: PREAKNESS\_STAKES\_LNLocation:SADA ID: 5CCCA6E9184ERamp Type: PerpInitial Pass/Fail: FailOverall Compliance: NoSeverity Score:12.5

## Field Measurements/Component Compliance

| Street 1 Name           | PREAKNESS STAKES LN |
|-------------------------|---------------------|
| Stop Condition-Street 2 | None                |
| Street 2 Name           | N/A                 |
| Stop Condition-Street 1 | N/A                 |