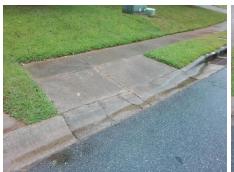

Possible Solutions:

Remove & Replace Entire Ramp.

Note Surveyor Notes:

N/A

PROW/ADA:

Not Found, R304.2.2

Total Cost: \$ 1850.00

| Field Measurements/Component Compliance |                       |       |      |                             |      |  |
|-----------------------------------------|-----------------------|-------|------|-----------------------------|------|--|
| Comp                                    | oliance Description   | Data  | Comp | liance Description          | Data |  |
| N/A                                     | Ramp Length (in)      | 48.5  | No   | Ramp Slope (%)              | 10.8 |  |
| Yes                                     | Ramp Width (in)       | 48.0  | Yes  | Ramp XSlope (%)             | 1.5  |  |
| N/A                                     | Flare Type LT         | N/A   | N/A  | Flare Type RT               | N/A  |  |
| N/A                                     | Flare Slope LT (%)    | N/A   | N/A  | Flare Slope RT (%)          | N/A  |  |
| N/A                                     | Flare Traversable LT? | N/A   | N/A  | Flare Traversable RT?       | N/A  |  |
| N/A                                     | Landing Length (in)   | N/A   | N/A  | DWS Provided?               | N/A  |  |
| N/A                                     | Landing Width (in)    | N/A   | N/A  | DWS Contrast?               | N/A  |  |
| N/A                                     | Landing Slope (%)     | N/A   | N/A  | DWS Length (in)             | N/A  |  |
| N/A                                     | Landing X Slope (%)   | N/A   | N/A  | DWS Full Width?             | N/A  |  |
| N/A                                     | Landing Curb? (Y/N)   | N/A   | N/A  | DWS Offset (in)             | N/A  |  |
| N/A                                     | Shared Landing?       | N/A   |      |                             |      |  |
| N/A                                     | Gutter Ponding?       | N/A   | N/A  | Gutter Slope (%)            | N/A  |  |
| N/A                                     | Gutter Lip Ht (in)    | N/A   | N/A  | Gutter X Slope (%)          | N/A  |  |
| N/A                                     | Painted X Walk1?      | No    | N/A  | Painted X Walk2?            | N/A  |  |
|                                         | X Walk 1 Direction    | To NW |      | X Walk 2 Direction          | N/A  |  |
| N/A                                     | X Walk 1 Width (in)   | N/A   | N/A  | X Walk 2 Width (in)         | N/A  |  |
|                                         | X Walk 1 Slope (%)    | 2.0   |      | X Walk 2 Slope (%)          | N/A  |  |
|                                         | X Walk 1 X Slope (%)  | 0.0   |      | X Walk 2 X Slope (%)        | N/A  |  |
| N/A                                     | Ramp inside XWalk1?   | N/A   | N/A  | Ramp inside XWalk2?         | N/A  |  |
|                                         | Road Slope (%)        | N/A   | N/A  | Clear Space?                | N/A  |  |
|                                         | Road X Slope (%)      | N/A   | N/A  | Clear Space to XWalk (in)   | N/A  |  |
| N/A                                     | Any Obstructions?     | N/A   | N/A  | Storm Grate/Utility Hazard? | N/A  |  |
|                                         | Obstruction Type      |       |      | Storm Grate/Utility Type    |      |  |
|                                         |                       | N/A   |      |                             | N/A  |  |
|                                         |                       |       | Yes  | Surface Condition? (G/P)    | Good |  |
| AND THE REAL PROPERTY.                  |                       |       |      |                             |      |  |