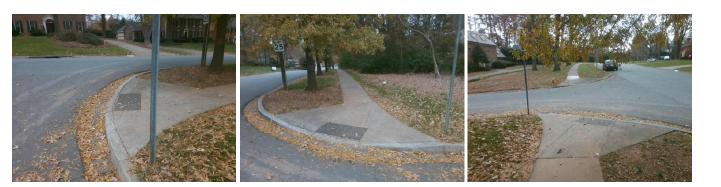

## Access Compliance Report Public Rights-of-Way (Curb Ramps)

| Intersection ID: 20059 Main Street: BELKNAP_RD Cross Street: FOXCROFT_RD |                                                                                |            |                                               |                       |      |                             | Location:                   | NE   |
|--------------------------------------------------------------------------|--------------------------------------------------------------------------------|------------|-----------------------------------------------|-----------------------|------|-----------------------------|-----------------------------|------|
|                                                                          |                                                                                |            |                                               |                       |      |                             |                             |      |
| ADA ID: 5CCF024F4671 Ramp Type: PerpDiag                                 |                                                                                | initial Pa | nitial Pass/Fail: Fail Overall Compliance: No |                       |      |                             |                             | 10   |
| Codes/Mitigation Info/Possible Solution                                  |                                                                                |            | Field Measurements/Component Compliance       |                       |      |                             |                             |      |
| ELENNAP-RD<br>ELENNAP-RD<br>E                                            | Possible Solutions:                                                            |            | Compliance Description                        |                       |      | Data Compliance Description |                             |      |
|                                                                          | Remove & Replace Curb Ramp With<br>Two New Directional Ramps or<br>Equivalent. | ith        | N/A                                           | Ramp Length (in)      | 96.0 | Yes                         | Ramp Slope (%)              | 6.1  |
|                                                                          |                                                                                |            | No                                            | Ramp Width (in)       | 45.0 | No                          | Ramp XSlope (%)             | 3.3  |
|                                                                          |                                                                                |            | N/A                                           | Flare Type LT         | N/A  | N/A                         | Flare Type RT               | N/A  |
|                                                                          |                                                                                |            | N/A                                           | Flare Slope LT (%)    | N/A  | N/A                         | Flare Slope RT (%)          | N/A  |
|                                                                          |                                                                                |            | N/A                                           | Flare Traversable LT? | N/A  | N/A                         | Flare Traversable RT?       | N/A  |
|                                                                          |                                                                                |            | N/A                                           | Landing Length (in)   | N/A  | N/A                         | DWS Provided?               | N/A  |
|                                                                          | Surveyor Notes:                                                                |            | N/A                                           | Landing Width (in)    | N/A  | N/A                         | DWS Contrast?               | N/A  |
|                                                                          | N/A                                                                            |            | N/A                                           | Landing Slope (%)     | N/A  | N/A                         | DWS Length (in)             | N/A  |
|                                                                          |                                                                                |            | N/A                                           | Landing X Slope (%)   | N/A  | N/A                         | DWS Full Width?             | N/A  |
|                                                                          |                                                                                |            | N/A                                           | Landing Curb? (Y/N)   | N/A  | N/A                         | DWS Offset (in)             | N/A  |
|                                                                          |                                                                                |            | N/A                                           | Shared Landing?       | N/A  |                             |                             |      |
|                                                                          | PROW/ADA:                                                                      |            | N/A                                           | Gutter Ponding?       | N/A  | N/A                         | Gutter Slope (%)            | N/A  |
|                                                                          | Not Found, R304.5.1, R304.5.3                                                  |            | N/A                                           | Gutter Lip Ht (in)    | N/A  | N/A                         | Gutter X Slope (%)          | N/A  |
|                                                                          | ,,,                                                                            |            | N/A                                           | Painted X Walk1?      | No   | N/A                         | Painted X Walk2?            | No   |
|                                                                          |                                                                                |            |                                               | X Walk 1 Direction    | To W |                             | X Walk 2 Direction          | To S |
|                                                                          |                                                                                |            | N/A                                           | X Walk 1 Width (in)   | N/A  | N/A                         | X Walk 2 Width (in)         | N/A  |
| Street 1 Name FOXCROFT RD                                                |                                                                                |            |                                               | X Walk 1 Slope (%)    | 6.6  |                             | X Walk 2 Slope (%)          | 7.0  |
| Stop Condition-Street 2 None                                             |                                                                                |            |                                               | X Walk 1 X Slope (%)  | 6.5  |                             | X Walk 2 X Slope (%)        | 4.9  |
| Street 2 Name BELKNAP RD                                                 |                                                                                |            | N/A                                           | Ramp inside XWalk1?   | N/A  | N/A                         | Ramp inside XWalk2?         | N/A  |
| Stop Condition-Street 1 StopSign                                         |                                                                                |            |                                               | Road Slope (%)        | 4.0  | N/A                         | Clear Space?                | N/A  |
|                                                                          |                                                                                |            |                                               | Road X Slope (%)      | 9.4  | N/A                         | Clear Space to XWalk (in)   | N/A  |
|                                                                          |                                                                                |            | N/A                                           | Any Obstructions?     | N/A  | N/A                         | Storm Grate/Utility Hazard? | N/A  |
|                                                                          | Total Cost: \$ 320                                                             | 00.00      |                                               | Obstruction Type      |      |                             | Storm Grate/Utility Type    |      |
|                                                                          |                                                                                |            |                                               |                       | N/A  |                             |                             | N/A  |

Yes Surface Condition? (G/P)

Good