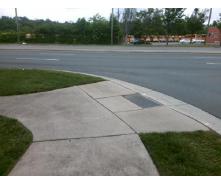

## Access Compliance Report Public Rights-of-Way (Curb Ramps)

Intersection ID: 10041752 Main Street: WILKINSON\_BV Cross Street: N/A Location: NE

ADA ID: 5CCF1FF98AC6 Ramp Type: BlendTrans1 Initial Pass/Fail: Fail Overall Compliance: No Severity Score: 10

Surveyor Notes:

N/A

PROW/ADA:

Not Found, R304.5.1, R304.5.3

Total Cost: \$ 3200.00

| Field Measurements/Component Compilance |                       |      |                        |                             |      |
|-----------------------------------------|-----------------------|------|------------------------|-----------------------------|------|
| Compliance Description                  |                       |      | Compliance Description |                             | Data |
| N/A                                     | Ramp Length (in)      | 61.0 | Yes                    | BlendTrans Slope (%)        | 0.6  |
| No                                      | Ramp Width (in)       | 45.0 | No                     | BlendTrans XSlope (%)       | 3.9  |
| N/A                                     | Flare Type LT         | N/A  | N/A                    | Flare Type RT               | N/A  |
| N/A                                     | Flare Slope LT (%)    | N/A  | N/A                    | Flare Slope RT (%)          | N/A  |
| N/A                                     | Flare Traversable LT? | N/A  | N/A                    | Flare Traversable RT?       | N/A  |
| N/A                                     | Landing Length (in)   | N/A  | N/A                    | DWS Provided?               | N/A  |
| N/A                                     | Landing Width (in)    | N/A  | N/A                    | DWS Contrast?               | N/A  |
| N/A                                     | Landing Slope (%)     | N/A  | N/A                    | DWS Length (in)             | N/A  |
| N/A                                     | Landing X Slope (%)   | N/A  | N/A                    | DWS Full Width?             | N/A  |
| N/A                                     | Landing Curb? (Y/N)   | N/A  | N/A                    | DWS Offset (in)             | N/A  |
| N/A                                     | Shared Landing?       | N/A  |                        |                             |      |
| N/A                                     | Gutter Ponding?       | N/A  | N/A                    | Gutter Slope (%)            | N/A  |
| N/A                                     | Gutter Lip Ht (in)    | N/A  | N/A                    | Gutter X Slope (%)          | N/A  |
| N/A                                     | Painted X Walk1?      | No   | N/A                    | Painted X Walk2?            | N/A  |
|                                         | X Walk 1 Direction    | To W |                        | X Walk 2 Direction          | N/A  |
|                                         | X Walk 1 Width (in)   | N/A  |                        | X Walk 2 Width (in)         | N/A  |
|                                         | X Walk 1 Slope (%)    | 0.6  |                        | X Walk 2 Slope (%)          | N/A  |
|                                         | X Walk 1 X Slope (%)  | 3.6  |                        | X Walk 2 X Slope (%)        | N/A  |
| N/A                                     | Ramp inside XWalk1?   | N/A  | N/A                    | Ramp inside XWalk2?         | N/A  |
|                                         | Road Slope (%)        | 3.6  |                        | Clear Space?                | N/A  |
|                                         | Road X Slope (%)      | 0.6  | N/A                    | Clear Space to XWalk (in)   | N/A  |
| N/A                                     | Any Obstructions?     | N/A  | N/A                    | Storm Grate/Utility Hazard? | N/A  |
|                                         | Obstruction Type      |      |                        | Storm Grate/Utility Type    |      |
|                                         |                       | N/A  |                        |                             | N/A  |
|                                         |                       |      | Yes                    | Surface Condition? (G/P)    | Good |
|                                         |                       |      | No                     | Curb Slope (%)              | 15.6 |
|                                         |                       |      |                        |                             |      |