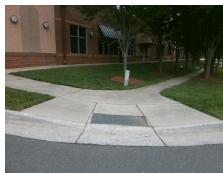

## Access Compliance Report Public Rights-of-Way (Curb Ramps)

Intersection ID: 10041752 Main Street: WILKINSON\_BV Cross Street: N/A Location: NE

ADA ID: 5CCF1FF98AC6 Ramp Type: BlendTrans1 Initial Pass/Fail: Fail Overall Compliance: No Severity Score: 10

Surveyor Notes:

N/A

PROW/ADA:

Not Found, R304.5.1, R304.5.3

Total Cost: \$ 3200.00

| Field Measurements/Component Compilance |                       |      |                        |                             |      |
|-----------------------------------------|-----------------------|------|------------------------|-----------------------------|------|
| Compliance Description                  |                       |      | Compliance Description |                             | Data |
| N/A                                     | Ramp Length (in)      | 61.0 | Yes                    | BlendTrans Slope (%)        | 0.6  |
| No                                      | Ramp Width (in)       | 45.0 | No                     | BlendTrans XSlope (%)       | 3.9  |
| N/A                                     | Flare Type LT         | N/A  | N/A                    | Flare Type RT               | N/A  |
| N/A                                     | Flare Slope LT (%)    | N/A  | N/A                    | Flare Slope RT (%)          | N/A  |
| N/A                                     | Flare Traversable LT? | N/A  | N/A                    | Flare Traversable RT?       | N/A  |
| N/A                                     | Landing Length (in)   | N/A  | N/A                    | DWS Provided?               | N/A  |
| N/A                                     | Landing Width (in)    | N/A  | N/A                    | DWS Contrast?               | N/A  |
| N/A                                     | Landing Slope (%)     | N/A  | N/A                    | DWS Length (in)             | N/A  |
| N/A                                     | Landing X Slope (%)   | N/A  | N/A                    | DWS Full Width?             | N/A  |
| N/A                                     | Landing Curb? (Y/N)   | N/A  | N/A                    | DWS Offset (in)             | N/A  |
| N/A                                     | Shared Landing?       | N/A  |                        |                             |      |
| N/A                                     | Gutter Ponding?       | N/A  | N/A                    | Gutter Slope (%)            | N/A  |
| N/A                                     | Gutter Lip Ht (in)    | N/A  | N/A                    | Gutter X Slope (%)          | N/A  |
| N/A                                     | Painted X Walk1?      | No   | N/A                    | Painted X Walk2?            | N/A  |
|                                         | X Walk 1 Direction    | To W |                        | X Walk 2 Direction          | N/A  |
|                                         | X Walk 1 Width (in)   | N/A  |                        | X Walk 2 Width (in)         | N/A  |
|                                         | X Walk 1 Slope (%)    | 0.6  |                        | X Walk 2 Slope (%)          | N/A  |
|                                         | X Walk 1 X Slope (%)  | 3.6  |                        | X Walk 2 X Slope (%)        | N/A  |
| N/A                                     | Ramp inside XWalk1?   | N/A  | N/A                    | Ramp inside XWalk2?         | N/A  |
|                                         | Road Slope (%)        | 3.6  |                        | Clear Space?                | N/A  |
|                                         | Road X Slope (%)      | 0.6  | N/A                    | Clear Space to XWalk (in)   | N/A  |
| N/A                                     | Any Obstructions?     | N/A  | N/A                    | Storm Grate/Utility Hazard? | N/A  |
|                                         | Obstruction Type      |      |                        | Storm Grate/Utility Type    |      |
|                                         |                       | N/A  |                        |                             | N/A  |
|                                         |                       |      | Yes                    | Surface Condition? (G/P)    | Good |
|                                         |                       |      | No                     | Curb Slope (%)              | 15.6 |
|                                         |                       |      |                        |                             |      |