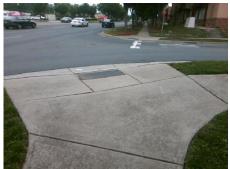

## Access Compliance Report Public Rights-of-Way (Curb Ramps)

Intersection ID: 10041752 Main Street: WILKINSON\_BV Cross Street: N/A Location: NE

ADA ID: 5CCF1FF98AC6 Ramp Type: BlendTrans1 Initial Pass/Fail: Fail Overall Compliance: No Severity Score: 10

Surveyor Notes:

N/A

PROW/ADA:

Not Found, R304.5.1, R304.5.3

Total Cost: \$ 3200.00

| Field Measurements/Component Compilance |                       |      |                        |                             |      |
|-----------------------------------------|-----------------------|------|------------------------|-----------------------------|------|
| Compliance Description                  |                       |      | Compliance Description |                             | Data |
| N/A                                     | Ramp Length (in)      | 61.0 | Yes                    | BlendTrans Slope (%)        | 0.6  |
| No                                      | Ramp Width (in)       | 45.0 | No                     | BlendTrans XSlope (%)       | 3.9  |
| N/A                                     | Flare Type LT         | N/A  | N/A                    | Flare Type RT               | N/A  |
| N/A                                     | Flare Slope LT (%)    | N/A  | N/A                    | Flare Slope RT (%)          | N/A  |
| N/A                                     | Flare Traversable LT? | N/A  | N/A                    | Flare Traversable RT?       | N/A  |
| N/A                                     | Landing Length (in)   | N/A  | N/A                    | DWS Provided?               | N/A  |
| N/A                                     | Landing Width (in)    | N/A  | N/A                    | DWS Contrast?               | N/A  |
| N/A                                     | Landing Slope (%)     | N/A  | N/A                    | DWS Length (in)             | N/A  |
| N/A                                     | Landing X Slope (%)   | N/A  | N/A                    | DWS Full Width?             | N/A  |
| N/A                                     | Landing Curb? (Y/N)   | N/A  | N/A                    | DWS Offset (in)             | N/A  |
| N/A                                     | Shared Landing?       | N/A  |                        |                             |      |
| N/A                                     | Gutter Ponding?       | N/A  | N/A                    | Gutter Slope (%)            | N/A  |
| N/A                                     | Gutter Lip Ht (in)    | N/A  | N/A                    | Gutter X Slope (%)          | N/A  |
| N/A                                     | Painted X Walk1?      | No   | N/A                    | Painted X Walk2?            | N/A  |
|                                         | X Walk 1 Direction    | To W |                        | X Walk 2 Direction          | N/A  |
|                                         | X Walk 1 Width (in)   | N/A  |                        | X Walk 2 Width (in)         | N/A  |
|                                         | X Walk 1 Slope (%)    | 0.6  |                        | X Walk 2 Slope (%)          | N/A  |
|                                         | X Walk 1 X Slope (%)  | 3.6  |                        | X Walk 2 X Slope (%)        | N/A  |
| N/A                                     | Ramp inside XWalk1?   | N/A  | N/A                    | Ramp inside XWalk2?         | N/A  |
|                                         | Road Slope (%)        | 3.6  |                        | Clear Space?                | N/A  |
|                                         | Road X Slope (%)      | 0.6  | N/A                    | Clear Space to XWalk (in)   | N/A  |
| N/A                                     | Any Obstructions?     | N/A  | N/A                    | Storm Grate/Utility Hazard? | N/A  |
|                                         | Obstruction Type      |      |                        | Storm Grate/Utility Type    |      |
|                                         |                       | N/A  |                        |                             | N/A  |
|                                         |                       |      | Yes                    | Surface Condition? (G/P)    | Good |
|                                         |                       |      | No                     | Curb Slope (%)              | 15.6 |
|                                         |                       |      |                        |                             |      |