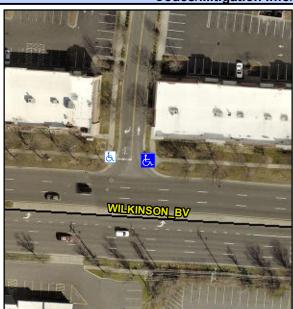

## Access Compliance Report Public Rights-of-Way (Curb Ramps)

Intersection ID: 10041752 Main Street: WILKINSON\_BV Cross Street: N/A Location: NE

ADA ID: 5CCF1FF98AC6 Ramp Type: BlendTrans1 Initial Pass/Fail: Fail Overall Compliance: No Severity Score: 10

## Field Measurements/Component Compliance

Street 1 Name ENTRANCE
Stop Condition-Street 1 StopSign
Street 2 Name N/A
Stop Condition-Street 2 N/A

Possible Solutions:

Remove & Replace Curb Ramp With Two New Directional Ramps or Equivalent.