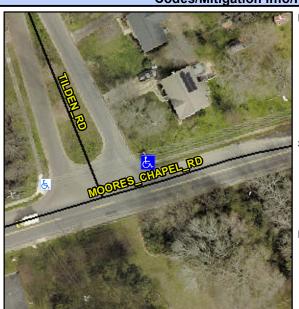

## Access Compliance Report Public Rights-of-Way (Curb Ramps)

Intersection ID: 7328 Main Street: MOORES\_CHAPEL\_RD Cross Street: TILDEN\_RD Location: E

ADA ID: 5CDD55C09C43 Ramp Type: Perp Initial Pass/Fail: Fail Overall Compliance: No Severity Score: 18.75