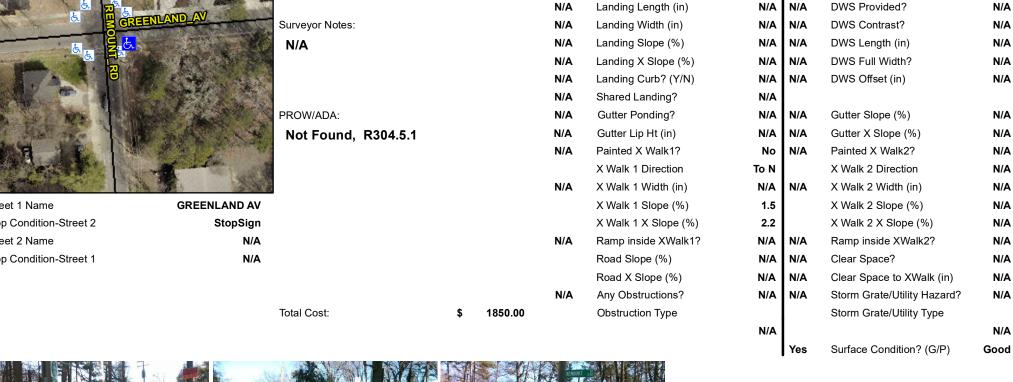

## **Access Compliance Report Public Rights-of-Way** (Curb Ramps)

Data

6.2

0.5

N/A

N/A

N/A

Intersection ID: 12344 Main Street: REMOUNT RD **Cross Street: GREENLAND AV** Location: SE **Overall Compliance: No** ADA ID: 5CE1D4D804A9 Ramp Type: Perp Initial Pass/Fail: Fail **Severity Score:** 8.75

## Field Measurements/Component Compliance

Yes

Yes

N/A

N/A

N/A

Compliance Description

Ramp Slope (%)

Flare Type RT

Ramp XSlope (%)

Flare Slope RT (%)

Flare Traversable RT?

Data

92.0

47.0

N/A

N/A

N/A

Flare Traversable LT?

Street 1 Name Stop Condition-Street 2 Street 2 Name Stop Condition-Street 1

| /Possible Solution                    |      | rieia ivie          |
|---------------------------------------|------|---------------------|
| Possible Solutions:                   | Comp | liance Description  |
| Remove & Replace Entire Ramp.         | N/A  | Ramp Length (in)    |
| · · · · · · · · · · · · · · · · · · · | No   | Ramp Width (in)     |
|                                       | N/A  | Flare Type LT       |
|                                       | N/A  | Flare Slope LT (%)  |
|                                       | N/A  | Flare Traversable L |
|                                       | N/A  | Landing Length (in) |
| Surveyor Notes:                       | N/A  | Landing Width (in)  |
| N/A                                   | N/A  | Landing Slope (%)   |
|                                       | N/A  | Landing X Slope (%  |
|                                       | N/A  | Landing Curb? (Y/N  |
|                                       | N/A  | Shared Landing?     |
| PROW/ADA:                             | N/A  | Gutter Ponding?     |
| Not Found, R304.5.1                   | N/A  | Gutter Lip Ht (in)  |
| ·                                     | N/A  | Painted X Walk1?    |
|                                       |      | X Walk 1 Direction  |
|                                       | N/A  | X Walk 1 Width (in) |
|                                       |      | X Walk 1 Slope (%)  |
|                                       |      | X Walk 1 X Slope (% |
|                                       | N/A  | Ramp inside XWalk   |
|                                       |      | Road Slope (%)      |
|                                       |      |                     |