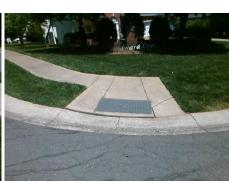

## Field Measurements/Component Compliance

Street 1 Name
Stop Condition-Street 2
Street 2 Name
Stop Condition-Street 1

ROCK ISLAND RD StopSign CHELSEA BAY DR StopSign Possible Solutions:

Remove & Replace Curb Ramp With Two New Directional Ramps or Equivalent.

Surveyor Notes:

N/A

PROW/ADA:

R304.5.1, R304.5.3

Total Cost: \$ 3200.00

Compliance Description Data Compliance Description Data Yes N/A Ramp Length (in) 100.0 Ramp Slope (%) 5.9 30.0 No Ramp XSlope (%) No Ramp Width (in) 10.8 N/A N/A Flare Type LT N/A Flare Type RT N/A N/A N/A N/A Flare Slope RT (%) N/A Flare Slope LT (%) N/A Flare Traversable LT? N/A N/A Flare Traversable RT? N/A N/A N/A N/A **DWS Provided?** N/A Landing Length (in) N/A Landing Width (in) N/A N/A **DWS Contrast?** N/A N/A N/A N/A Landing Slope (%) DWS Length (in) N/A N/A Landing X Slope (%) N/A N/A DWS Full Width? N/A N/A Landing Curb? (Y/N) N/A N/A DWS Offset (in) N/A N/A N/A Shared Landing? N/A Gutter Ponding? N/A N/A Gutter Slope (%) N/A N/A Gutter Lip Ht (in) N/A N/A Gutter X Slope (%) N/A N/A Painted X Walk1? No N/A Painted X Walk2? No X Walk 1 Direction To SW X Walk 2 Direction To SE N/A N/A X Walk 1 Width (in) X Walk 2 Width (in) N/A X Walk 1 Slope (%) 9.7 X Walk 2 Slope (%) 3.3 X Walk 1 X Slope (%) 5.5 X Walk 2 X Slope (%) 6.8 N/A N/A N/A Ramp inside XWalk2? N/A Ramp inside XWalk1? Road Slope (%) 4.4 N/A Clear Space? N/A N/A Road X Slope (%) 5.9 Clear Space to XWalk (in) N/A N/A N/A N/A Any Obstructions? Storm Grate/Utility Hazard? N/A **Obstruction Type** Storm Grate/Utility Type N/A N/A Yes Surface Condition? (G/P) Good