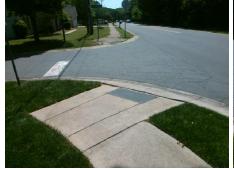

## Field Measurements/Component Compliance

Street 1 Name
Stop Condition-Street 2
Street 2 Name
Stop Condition-Street 1

ROCK ISLAND RD StopSign CHELSEA BAY DR StopSign Possible Solutions:

Remove & Replace Curb Ramp With Two New Directional Ramps or Equivalent.

Surveyor Notes:

N/A

PROW/ADA:

R304.5.1, R304.5.3

Total Cost: \$ 3200.00

Compliance Description Data Compliance Description Data Yes N/A Ramp Length (in) 100.0 Ramp Slope (%) 5.9 30.0 No Ramp XSlope (%) No Ramp Width (in) 10.8 N/A N/A Flare Type LT N/A Flare Type RT N/A N/A N/A N/A Flare Slope RT (%) N/A Flare Slope LT (%) N/A Flare Traversable LT? N/A N/A Flare Traversable RT? N/A N/A N/A N/A **DWS Provided?** N/A Landing Length (in) N/A Landing Width (in) N/A N/A **DWS Contrast?** N/A N/A N/A N/A Landing Slope (%) DWS Length (in) N/A N/A Landing X Slope (%) N/A N/A DWS Full Width? N/A N/A Landing Curb? (Y/N) N/A N/A DWS Offset (in) N/A N/A N/A Shared Landing? N/A Gutter Ponding? N/A N/A Gutter Slope (%) N/A N/A Gutter Lip Ht (in) N/A N/A Gutter X Slope (%) N/A N/A Painted X Walk1? No N/A Painted X Walk2? No X Walk 1 Direction To SW X Walk 2 Direction To SE N/A N/A X Walk 1 Width (in) X Walk 2 Width (in) N/A X Walk 1 Slope (%) 9.7 X Walk 2 Slope (%) 3.3 X Walk 1 X Slope (%) 5.5 X Walk 2 X Slope (%) 6.8 N/A N/A N/A Ramp inside XWalk2? N/A Ramp inside XWalk1? Road Slope (%) 4.4 N/A Clear Space? N/A N/A Road X Slope (%) 5.9 Clear Space to XWalk (in) N/A N/A N/A N/A Any Obstructions? Storm Grate/Utility Hazard? N/A **Obstruction Type** Storm Grate/Utility Type N/A N/A Yes Surface Condition? (G/P) Good