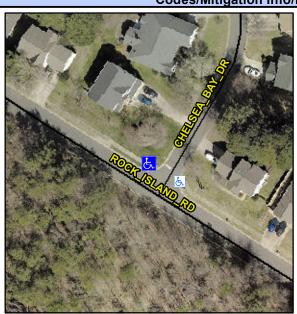

## Access Compliance Report Public Rights-of-Way (Curb Ramps)

Intersection ID: 18993 Main Street: CHELSEA\_BAY\_DR Cross Street: ROCK\_ISLAND\_RD Location: N

ADA ID: 5CE673CCBE81 Ramp Type: PerpDiag Initial Pass/Fail: Fail Overall Compliance: No Severity Score: 60