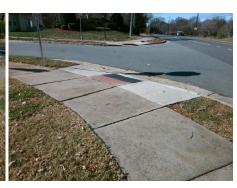

Total Cost:

1850.00

| Field Measurements/Component Compliance |                       |      |     |                             |      |  |  |
|-----------------------------------------|-----------------------|------|-----|-----------------------------|------|--|--|
| Compliance Description Date             |                       |      |     |                             | Data |  |  |
| N/A                                     | Ramp Length (in)      | 48.0 | No  | Ramp Slope (%)              | 9.3  |  |  |
| No                                      | Ramp Width (in)       | 45.0 | No  | Ramp XSlope (%)             | 2.1  |  |  |
| N/A                                     | Flare Type LT         | N/A  | N/A | Flare Type RT               | N/A  |  |  |
| N/A                                     | Flare Slope LT (%)    | N/A  | N/A | Flare Slope RT (%)          | N/A  |  |  |
| N/A                                     | Flare Traversable LT? | N/A  | N/A | Flare Traversable RT?       | N/A  |  |  |
| N/A                                     | Landing Length (in)   | N/A  | N/A | DWS Provided?               | N/A  |  |  |
| N/A                                     | Landing Width (in)    | N/A  | N/A | DWS Contrast?               | N/A  |  |  |
| N/A                                     | Landing Slope (%)     | N/A  | N/A | DWS Length (in)             | N/A  |  |  |
| N/A                                     | Landing X Slope (%)   | N/A  | N/A | DWS Full Width?             | N/A  |  |  |
| N/A                                     | Landing Curb? (Y/N)   | N/A  | N/A | DWS Offset (in)             | N/A  |  |  |
| N/A                                     | Shared Landing?       | N/A  |     |                             |      |  |  |
| N/A                                     | Gutter Ponding?       | N/A  | N/A | Gutter Slope (%)            | N/A  |  |  |
| N/A                                     | Gutter Lip Ht (in)    | 0.5  | N/A | Gutter X Slope (%)          | N/A  |  |  |
| N/A                                     | Painted X Walk1?      | No   | N/A | Painted X Walk2?            | N/A  |  |  |
|                                         | X Walk 1 Direction    | To W |     | X Walk 2 Direction          | N/A  |  |  |
| N/A                                     | X Walk 1 Width (in)   | N/A  | N/A | X Walk 2 Width (in)         | N/A  |  |  |
|                                         | X Walk 1 Slope (%)    | 3.0  |     | X Walk 2 Slope (%)          | N/A  |  |  |
|                                         | X Walk 1 X Slope (%)  | 1.6  |     | X Walk 2 X Slope (%)        | N/A  |  |  |
| N/A                                     | Ramp inside XWalk1?   | N/A  | N/A | Ramp inside XWalk2?         | N/A  |  |  |
|                                         | Road Slope (%)        | N/A  | N/A | Clear Space?                | N/A  |  |  |
|                                         | Road X Slope (%)      | N/A  | N/A | Clear Space to XWalk (in)   | N/A  |  |  |
| N/A                                     | Any Obstructions?     | N/A  | N/A | Storm Grate/Utility Hazard? | N/A  |  |  |
|                                         | Obstruction Type      |      |     | Storm Grate/Utility Type    |      |  |  |
|                                         |                       | N/A  |     |                             | N/A  |  |  |
|                                         |                       |      | Yes | Surface Condition? (G/P)    | Good |  |  |