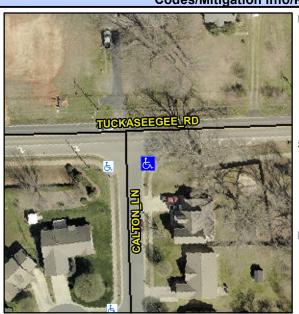

## Access Compliance Report Public Rights-of-Way (Curb Ramps)

Intersection ID: 10199 Main Street: CALTON\_LN Cross Street: TUCKASEEGEE\_RD Location: E

ADA ID: 5CE6AAF635ED Ramp Type: Perp Initial Pass/Fail: Fail Overall Compliance: No Severity Score: 22.5

Codes/Mitigation Info/Possible Solution

| Street 1 Name           | CALTON LN |
|-------------------------|-----------|
| Stop Condition-Street 2 | StopSign  |
| Street 2 Name           | N/A       |
| Stop Condition-Street 1 | N/A       |