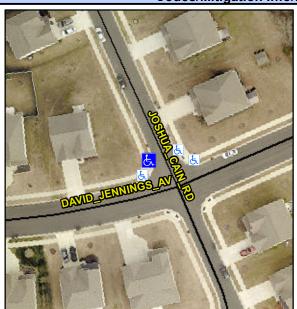

## Access Compliance Report Public Rights-of-Way (Curb Ramps)

Data

Intersection ID: 48956 Main Street: JOSHUA\_CAIN\_RD Cross Street: DAVID\_JENNINGS\_AV Location: N

ADA ID: 5CE6B4AA938D Ramp Type: Perp Initial Pass/Fail: Fail Overall Compliance: No Severity Score: 8.75