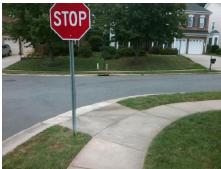

## Field Measurements/Component Compliance

Street 1 Name
Stop Condition-Street 2
Street 2 Name
Stop Condition-Street 1

HANLIN CT StopSign LANSFORD RD None Possible Solutions:

Remove & Replace Curb Ramp With
Two New Directional Ramps or
Equivalent.