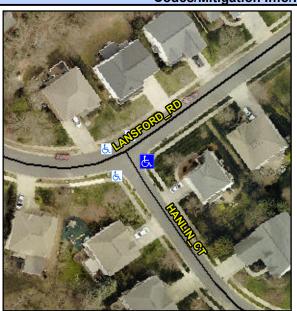

## Access Compliance Report Public Rights-of-Way (Curb Ramps)

Intersection ID: 27747 Main Street: HANLIN\_CT Cross Street: LANSFORD\_RD Location: SE

ADA ID: 5CE6EEA5F7BC Ramp Type: PerpDiag Initial Pass/Fail: Fail Overall Compliance: No Severity Score: 1.25