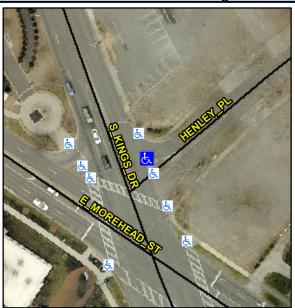

## Access Compliance Report Public Rights-of-Way (Curb Ramps)

Intersection ID: 14846Main Street: HENLEY\_PLCross Street: S\_KINGS\_DRLocation: NEADA ID: 5CE7C48BE947Ramp Type: PerpInitial Pass/Fail: Fail Overall Compliance: No Severity Score: 13.75

## Field Measurements/Component Compliance

Street 1 Name

Stop Condition-Street 2

StopSign

Street 2 Name

N/A

Stop Condition-Street 1

N/A