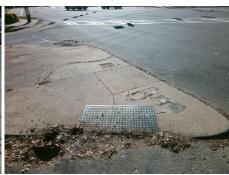

Possible Solutions:

Remove & Replace Entire Ramp.

N/A

Surveyor Notes:

N/A

N/A

PROW/ADA:

R304.2.2, R304.5.3

N/A

N/A

Total Cost: \$ 1850.00

| Compliance Description |                       | Data | Comp | liance Description          | Data |
|------------------------|-----------------------|------|------|-----------------------------|------|
| N/A                    | Ramp Length (in)      | 48.0 | No   | Ramp Slope (%)              | 8.4  |
| Yes                    | Ramp Width (in)       | 48.0 | No   | Ramp XSlope (%)             | 4.2  |
| N/A                    | Flare Type LT         | N/A  | N/A  | Flare Type RT               | N/A  |
| N/A                    | Flare Slope LT (%)    | N/A  | N/A  | Flare Slope RT (%)          | N/A  |
| N/A                    | Flare Traversable LT? | N/A  | N/A  | Flare Traversable RT?       | N/A  |
| N/A                    | Landing Length (in)   | N/A  | N/A  | DWS Provided?               | N/A  |
| N/A                    | Landing Width (in)    | N/A  | N/A  | DWS Contrast?               | N/A  |
| N/A                    | Landing Slope (%)     | N/A  | N/A  | DWS Length (in)             | N/A  |
| N/A                    | Landing X Slope (%)   | N/A  | N/A  | DWS Full Width?             | N/A  |
| N/A                    | Landing Curb? (Y/N)   | N/A  | N/A  | DWS Offset (in)             | N/A  |
| N/A                    | Shared Landing?       | N/A  |      |                             |      |
| N/A                    | Gutter Ponding?       | N/A  | N/A  | Gutter Slope (%)            | N/A  |
| N/A                    | Gutter Lip Ht (in)    | N/A  | N/A  | Gutter X Slope (%)          | N/A  |
| N/A                    | Painted X Walk1?      | No   | N/A  | Painted X Walk2?            | N/A  |
|                        | X Walk 1 Direction    | To N |      | X Walk 2 Direction          | N/A  |
| N/A                    | X Walk 1 Width (in)   | N/A  | N/A  | X Walk 2 Width (in)         | N/A  |
|                        | X Walk 1 Slope (%)    | 0.0  |      | X Walk 2 Slope (%)          | N/A  |
|                        | X Walk 1 X Slope (%)  | 3.7  |      | X Walk 2 X Slope (%)        | N/A  |
| N/A                    | Ramp inside XWalk1?   | N/A  | N/A  | Ramp inside XWalk2?         | N/A  |
|                        | Road Slope (%)        | N/A  | N/A  | Clear Space?                | N/A  |
|                        | Road X Slope (%)      | N/A  | N/A  | Clear Space to XWalk (in)   | N/A  |
| N/A                    | Any Obstructions?     | N/A  | N/A  | Storm Grate/Utility Hazard? | N/A  |
|                        | Obstruction Type      |      |      | Storm Grate/Utility Type    |      |
|                        |                       | N/A  |      |                             | N/A  |
|                        |                       |      | Yes  | Surface Condition? (G/P)    | Good |