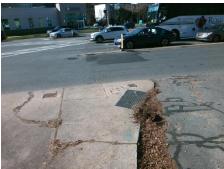

Possible Solutions:

Remove & Replace Entire Ramp.

N/A

Surveyor Notes:

N/A

N/A

PROW/ADA:

R304.2.2, R304.5.3

N/A

N/A

Total Cost: \$ 1850.00

| Compliance Description |                       | Data | Comp | liance Description          | Data |
|------------------------|-----------------------|------|------|-----------------------------|------|
| N/A                    | Ramp Length (in)      | 48.0 | No   | Ramp Slope (%)              | 8.4  |
| Yes                    | Ramp Width (in)       | 48.0 | No   | Ramp XSlope (%)             | 4.2  |
| N/A                    | Flare Type LT         | N/A  | N/A  | Flare Type RT               | N/A  |
| N/A                    | Flare Slope LT (%)    | N/A  | N/A  | Flare Slope RT (%)          | N/A  |
| N/A                    | Flare Traversable LT? | N/A  | N/A  | Flare Traversable RT?       | N/A  |
| N/A                    | Landing Length (in)   | N/A  | N/A  | DWS Provided?               | N/A  |
| N/A                    | Landing Width (in)    | N/A  | N/A  | DWS Contrast?               | N/A  |
| N/A                    | Landing Slope (%)     | N/A  | N/A  | DWS Length (in)             | N/A  |
| N/A                    | Landing X Slope (%)   | N/A  | N/A  | DWS Full Width?             | N/A  |
| N/A                    | Landing Curb? (Y/N)   | N/A  | N/A  | DWS Offset (in)             | N/A  |
| N/A                    | Shared Landing?       | N/A  |      |                             |      |
| N/A                    | Gutter Ponding?       | N/A  | N/A  | Gutter Slope (%)            | N/A  |
| N/A                    | Gutter Lip Ht (in)    | N/A  | N/A  | Gutter X Slope (%)          | N/A  |
| N/A                    | Painted X Walk1?      | No   | N/A  | Painted X Walk2?            | N/A  |
|                        | X Walk 1 Direction    | To N |      | X Walk 2 Direction          | N/A  |
| N/A                    | X Walk 1 Width (in)   | N/A  | N/A  | X Walk 2 Width (in)         | N/A  |
|                        | X Walk 1 Slope (%)    | 0.0  |      | X Walk 2 Slope (%)          | N/A  |
|                        | X Walk 1 X Slope (%)  | 3.7  |      | X Walk 2 X Slope (%)        | N/A  |
| N/A                    | Ramp inside XWalk1?   | N/A  | N/A  | Ramp inside XWalk2?         | N/A  |
|                        | Road Slope (%)        | N/A  | N/A  | Clear Space?                | N/A  |
|                        | Road X Slope (%)      | N/A  | N/A  | Clear Space to XWalk (in)   | N/A  |
| N/A                    | Any Obstructions?     | N/A  | N/A  | Storm Grate/Utility Hazard? | N/A  |
|                        | Obstruction Type      |      |      | Storm Grate/Utility Type    |      |
|                        |                       | N/A  |      |                             | N/A  |
|                        |                       |      | Yes  | Surface Condition? (G/P)    | Good |