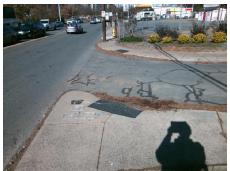

Possible Solutions:

Remove & Replace Entire Ramp.

N/A

Surveyor Notes:

N/A

N/A

PROW/ADA:

R304.2.2, R304.5.3

N/A

N/A

Total Cost: \$ 1850.00

| Compliance Description |                       | Data | Comp | liance Description          | Data |
|------------------------|-----------------------|------|------|-----------------------------|------|
| N/A                    | Ramp Length (in)      | 48.0 | No   | Ramp Slope (%)              | 8.4  |
| Yes                    | Ramp Width (in)       | 48.0 | No   | Ramp XSlope (%)             | 4.2  |
| N/A                    | Flare Type LT         | N/A  | N/A  | Flare Type RT               | N/A  |
| N/A                    | Flare Slope LT (%)    | N/A  | N/A  | Flare Slope RT (%)          | N/A  |
| N/A                    | Flare Traversable LT? | N/A  | N/A  | Flare Traversable RT?       | N/A  |
| N/A                    | Landing Length (in)   | N/A  | N/A  | DWS Provided?               | N/A  |
| N/A                    | Landing Width (in)    | N/A  | N/A  | DWS Contrast?               | N/A  |
| N/A                    | Landing Slope (%)     | N/A  | N/A  | DWS Length (in)             | N/A  |
| N/A                    | Landing X Slope (%)   | N/A  | N/A  | DWS Full Width?             | N/A  |
| N/A                    | Landing Curb? (Y/N)   | N/A  | N/A  | DWS Offset (in)             | N/A  |
| N/A                    | Shared Landing?       | N/A  |      |                             |      |
| N/A                    | Gutter Ponding?       | N/A  | N/A  | Gutter Slope (%)            | N/A  |
| N/A                    | Gutter Lip Ht (in)    | N/A  | N/A  | Gutter X Slope (%)          | N/A  |
| N/A                    | Painted X Walk1?      | No   | N/A  | Painted X Walk2?            | N/A  |
|                        | X Walk 1 Direction    | To N |      | X Walk 2 Direction          | N/A  |
| N/A                    | X Walk 1 Width (in)   | N/A  | N/A  | X Walk 2 Width (in)         | N/A  |
|                        | X Walk 1 Slope (%)    | 0.0  |      | X Walk 2 Slope (%)          | N/A  |
|                        | X Walk 1 X Slope (%)  | 3.7  |      | X Walk 2 X Slope (%)        | N/A  |
| N/A                    | Ramp inside XWalk1?   | N/A  | N/A  | Ramp inside XWalk2?         | N/A  |
|                        | Road Slope (%)        | N/A  | N/A  | Clear Space?                | N/A  |
|                        | Road X Slope (%)      | N/A  | N/A  | Clear Space to XWalk (in)   | N/A  |
| N/A                    | Any Obstructions?     | N/A  | N/A  | Storm Grate/Utility Hazard? | N/A  |
|                        | Obstruction Type      |      |      | Storm Grate/Utility Type    |      |
|                        |                       | N/A  |      |                             | N/A  |
|                        |                       |      | Yes  | Surface Condition? (G/P)    | Good |