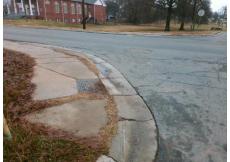

## Access Compliance Report Public Rights-of-Way (Curb Ramps)

Intersection ID: 8116Main Street: GOSSETT\_AVCross Street: S\_HOSKINS\_RDLocation:NADA ID: 5CE8AFAFB8D7Ramp Type: PerpInitial Pass/Fail: FailOverall Compliance: NoSeverity Score:10

Surveyor Notes:

N/A

PROW/ADA:

Not Found, R304.5.1, R304.5.3

Total Cost: \$ 1850.00

| Field Measurements/Component Compliance |                       |       |                        |                             |      |
|-----------------------------------------|-----------------------|-------|------------------------|-----------------------------|------|
| Compliance Description                  |                       | Data  | Compliance Description |                             | Data |
| N/A                                     | Ramp Length (in)      | 69.0  | Yes                    | Ramp Slope (%)              | 5.9  |
| No                                      | Ramp Width (in)       | 47.5  | No                     | Ramp XSlope (%)             | 2.1  |
| N/A                                     | Flare Type LT         | N/A   | N/A                    | Flare Type RT               | N/A  |
| N/A                                     | Flare Slope LT (%)    | N/A   | N/A                    | Flare Slope RT (%)          | N/A  |
| N/A                                     | Flare Traversable LT? | N/A   | N/A                    | Flare Traversable RT?       | N/A  |
| N/A                                     | Landing Length (in)   | N/A   | N/A                    | DWS Provided?               | N/A  |
| N/A                                     | Landing Width (in)    | N/A   | N/A                    | DWS Contrast?               | N/A  |
| N/A                                     | Landing Slope (%)     | N/A   | N/A                    | DWS Length (in)             | N/A  |
| N/A                                     | Landing X Slope (%)   | N/A   | N/A                    | DWS Full Width?             | N/A  |
| N/A                                     | Landing Curb? (Y/N)   | N/A   | N/A                    | DWS Offset (in)             | N/A  |
| N/A                                     | Shared Landing?       | N/A   |                        |                             |      |
| N/A                                     | Gutter Ponding?       | N/A   | N/A                    | Gutter Slope (%)            | N/A  |
| N/A                                     | Gutter Lip Ht (in)    | N/A   | N/A                    | Gutter X Slope (%)          | N/A  |
| N/A                                     | Painted X Walk1?      | No    | N/A                    | Painted X Walk2?            | N/A  |
|                                         | X Walk 1 Direction    | To SW |                        | X Walk 2 Direction          | N/A  |
| N/A                                     | X Walk 1 Width (in)   | N/A   | N/A                    | X Walk 2 Width (in)         | N/A  |
|                                         | X Walk 1 Slope (%)    | 0.5   |                        | X Walk 2 Slope (%)          | N/A  |
|                                         | X Walk 1 X Slope (%)  | 1.0   |                        | X Walk 2 X Slope (%)        | N/A  |
| N/A                                     | Ramp inside XWalk1?   | N/A   | N/A                    | Ramp inside XWalk2?         | N/A  |
|                                         | Road Slope (%)        | N/A   | N/A                    | Clear Space?                | N/A  |
|                                         | Road X Slope (%)      | N/A   | N/A                    | Clear Space to XWalk (in)   | N/A  |
| N/A                                     | Any Obstructions?     | N/A   | N/A                    | Storm Grate/Utility Hazard? | N/A  |
|                                         | Obstruction Type      |       |                        | Storm Grate/Utility Type    |      |
|                                         |                       | N/A   |                        |                             | N/A  |
|                                         |                       |       | Yes                    | Surface Condition? (G/P)    | Good |
|                                         |                       |       |                        |                             |      |