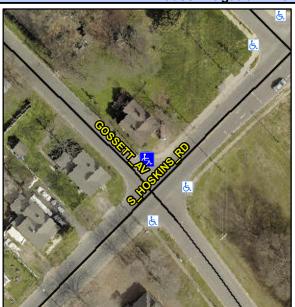

## Access Compliance Report Public Rights-of-Way (Curb Ramps)

Intersection ID: 8116Main Street: GOSSETT\_AVCross Street: S\_HOSKINS\_RDLocation:NADA ID: 5CE8AFAFB8D7Ramp Type: PerpInitial Pass/Fail: FailOverall Compliance: NoSeverity Score:10