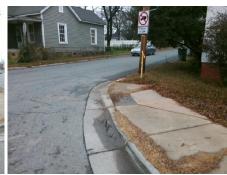

## Access Compliance Report Public Rights-of-Way (Curb Ramps)

Intersection ID: 8116Main Street: GOSSETT\_AVCross Street: S\_HOSKINS\_RDLocation:NADA ID: 5CE8AFAFB8D7Ramp Type: PerpInitial Pass/Fail: FailOverall Compliance: NoSeverity Score:10

Surveyor Notes:

N/A

PROW/ADA:

Not Found, R304.5.1, R304.5.3

Total Cost: \$ 1850.00

| Field Measurements/Component Compliance |                       |       |                        |                             |      |
|-----------------------------------------|-----------------------|-------|------------------------|-----------------------------|------|
| Compliance Description                  |                       | Data  | Compliance Description |                             | Data |
| N/A                                     | Ramp Length (in)      | 69.0  | Yes                    | Ramp Slope (%)              | 5.9  |
| No                                      | Ramp Width (in)       | 47.5  | No                     | Ramp XSlope (%)             | 2.1  |
| N/A                                     | Flare Type LT         | N/A   | N/A                    | Flare Type RT               | N/A  |
| N/A                                     | Flare Slope LT (%)    | N/A   | N/A                    | Flare Slope RT (%)          | N/A  |
| N/A                                     | Flare Traversable LT? | N/A   | N/A                    | Flare Traversable RT?       | N/A  |
| N/A                                     | Landing Length (in)   | N/A   | N/A                    | DWS Provided?               | N/A  |
| N/A                                     | Landing Width (in)    | N/A   | N/A                    | DWS Contrast?               | N/A  |
| N/A                                     | Landing Slope (%)     | N/A   | N/A                    | DWS Length (in)             | N/A  |
| N/A                                     | Landing X Slope (%)   | N/A   | N/A                    | DWS Full Width?             | N/A  |
| N/A                                     | Landing Curb? (Y/N)   | N/A   | N/A                    | DWS Offset (in)             | N/A  |
| N/A                                     | Shared Landing?       | N/A   |                        |                             |      |
| N/A                                     | Gutter Ponding?       | N/A   | N/A                    | Gutter Slope (%)            | N/A  |
| N/A                                     | Gutter Lip Ht (in)    | N/A   | N/A                    | Gutter X Slope (%)          | N/A  |
| N/A                                     | Painted X Walk1?      | No    | N/A                    | Painted X Walk2?            | N/A  |
|                                         | X Walk 1 Direction    | To SW |                        | X Walk 2 Direction          | N/A  |
| N/A                                     | X Walk 1 Width (in)   | N/A   | N/A                    | X Walk 2 Width (in)         | N/A  |
|                                         | X Walk 1 Slope (%)    | 0.5   |                        | X Walk 2 Slope (%)          | N/A  |
|                                         | X Walk 1 X Slope (%)  | 1.0   |                        | X Walk 2 X Slope (%)        | N/A  |
| N/A                                     | Ramp inside XWalk1?   | N/A   | N/A                    | Ramp inside XWalk2?         | N/A  |
|                                         | Road Slope (%)        | N/A   | N/A                    | Clear Space?                | N/A  |
|                                         | Road X Slope (%)      | N/A   | N/A                    | Clear Space to XWalk (in)   | N/A  |
| N/A                                     | Any Obstructions?     | N/A   | N/A                    | Storm Grate/Utility Hazard? | N/A  |
|                                         | Obstruction Type      |       |                        | Storm Grate/Utility Type    |      |
|                                         |                       | N/A   |                        |                             | N/A  |
|                                         |                       |       | Yes                    | Surface Condition? (G/P)    | Good |
|                                         |                       |       |                        |                             |      |