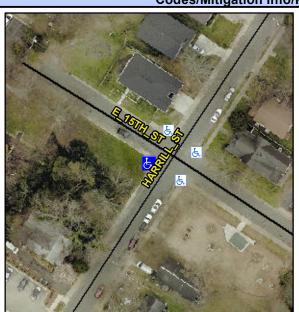

## Access Compliance Report Public Rights-of-Way (Curb Ramps)

N/A

Good

Intersection ID: 12165 Main Street: E\_15TH\_ST Cross Street: HARRILL\_ST Location: W

ADA ID: 5CF6716A1D2D Ramp Type: PerpDiag Initial Pass/Fail: Fail Overall Compliance: No Severity Score: 13.75

## Field Measurements/Component Compliance

Street 1 Name
Stop Condition-Street 2
Street 2 Name
Stop Condition-Street 1

HARRILL ST None E 15TH ST StopSign Possible Solutions:

Remove & Replace Curb Ramp With
Two New Directional Ramps or
Equivalent.