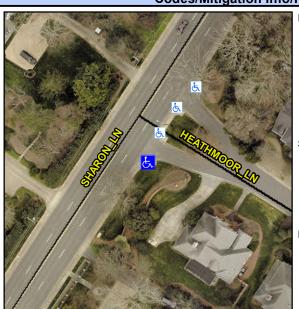

N/A

N/A

N/A

N/A

Good 12.1

To NW

Intersection ID: 18554 Main Street: HEATHMOOR\_LN Cross Street: SHARON\_LN Location: SE

ADA ID: 5CF92BAEBF48 Ramp Type: Combination1Diag Initial Pass/Fail: Fail Overall Compliance: No Severity Score: 0