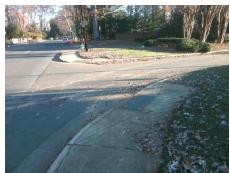

N/A

N/A

N/A

N/A

Good 12.1

To NW

Intersection ID: 18554 Main Street: HEATHMOOR\_LN Cross Street: SHARON\_LN Location: SE

ADA ID: 5CF92BAEBF48 Ramp Type: Combination1Diag Initial Pass/Fail: Fail Overall Compliance: No Severity Score: 0

## Field Measurements/Component Compliance

Street 1 Name
Stop Condition-Street 1
Street 2 Name
Stop Condition-Street 2

StopSign HEATHMOOR LN None SHARON LN Possible Solutions:

Remove & Replace Curb Ramp With Two New Directional Ramps or Equivalent.