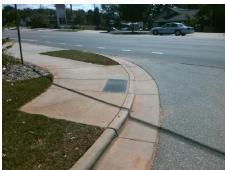

Total Cost: \$ 1850.00

| Field Measurements/Component Compliance |                       |      |      |                             |      |  |
|-----------------------------------------|-----------------------|------|------|-----------------------------|------|--|
| Com                                     | pliance Description   | Data | Comp | liance Description          | Data |  |
| N/A                                     | Ramp Length (in)      | 83.0 | Yes  | Ramp Slope (%)              | 5.0  |  |
| No                                      | Ramp Width (in)       | 41.0 | Yes  | Ramp XSlope (%)             | 2.0  |  |
| N/A                                     | Flare Type LT         | N/A  | N/A  | Flare Type RT               | N/A  |  |
| N/A                                     | Flare Slope LT (%)    | N/A  | N/A  | Flare Slope RT (%)          | N/A  |  |
| N/A                                     | Flare Traversable LT? | N/A  | N/A  | Flare Traversable RT?       | N/A  |  |
| N/A                                     | Landing Length (in)   | N/A  | N/A  | DWS Provided?               | N/A  |  |
| N/A                                     | Landing Width (in)    | N/A  | N/A  | DWS Contrast?               | N/A  |  |
| N/A                                     | Landing Slope (%)     | N/A  | N/A  | DWS Length (in)             | N/A  |  |
| N/A                                     | Landing X Slope (%)   | N/A  | N/A  | DWS Full Width?             | N/A  |  |
| N/A                                     | Landing Curb? (Y/N)   | N/A  | N/A  | DWS Offset (in)             | N/A  |  |
| N/A                                     | Shared Landing?       | N/A  |      |                             |      |  |
| N/A                                     | Gutter Ponding?       | N/A  | N/A  | Gutter Slope (%)            | N/A  |  |
| N/A                                     | Gutter Lip Ht (in)    | N/A  | N/A  | Gutter X Slope (%)          | N/A  |  |
| N/A                                     | Painted X Walk1?      | No   | N/A  | Painted X Walk2?            | N/A  |  |
|                                         | X Walk 1 Direction    | To W |      | X Walk 2 Direction          | N/A  |  |
| N/A                                     | X Walk 1 Width (in)   | N/A  | N/A  | X Walk 2 Width (in)         | N/A  |  |
|                                         | X Walk 1 Slope (%)    | 1.9  |      | X Walk 2 Slope (%)          | N/A  |  |
|                                         | X Walk 1 X Slope (%)  | 3.4  |      | X Walk 2 X Slope (%)        | N/A  |  |
| N/A                                     | Ramp inside XWalk1?   | N/A  | N/A  | Ramp inside XWalk2?         | N/A  |  |
|                                         | Road Slope (%)        | N/A  | N/A  | Clear Space?                | N/A  |  |
|                                         | Road X Slope (%)      | N/A  | N/A  | Clear Space to XWalk (in)   | N/A  |  |
| N/A                                     | Any Obstructions?     | N/A  | N/A  | Storm Grate/Utility Hazard? | N/A  |  |
|                                         | Obstruction Type      |      |      | Storm Grate/Utility Type    |      |  |
|                                         |                       | N/A  |      |                             | N/A  |  |
|                                         |                       |      | Yes  | Surface Condition? (G/P)    | Good |  |
| 7 1                                     |                       |      |      |                             |      |  |