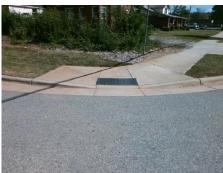

Total Cost: \$ 1850.00

| Field Measurements/Component Compliance |                       |      |      |                             |      |  |
|-----------------------------------------|-----------------------|------|------|-----------------------------|------|--|
| Com                                     | pliance Description   | Data | Comp | liance Description          | Data |  |
| N/A                                     | Ramp Length (in)      | 83.0 | Yes  | Ramp Slope (%)              | 5.0  |  |
| No                                      | Ramp Width (in)       | 41.0 | Yes  | Ramp XSlope (%)             | 2.0  |  |
| N/A                                     | Flare Type LT         | N/A  | N/A  | Flare Type RT               | N/A  |  |
| N/A                                     | Flare Slope LT (%)    | N/A  | N/A  | Flare Slope RT (%)          | N/A  |  |
| N/A                                     | Flare Traversable LT? | N/A  | N/A  | Flare Traversable RT?       | N/A  |  |
| N/A                                     | Landing Length (in)   | N/A  | N/A  | DWS Provided?               | N/A  |  |
| N/A                                     | Landing Width (in)    | N/A  | N/A  | DWS Contrast?               | N/A  |  |
| N/A                                     | Landing Slope (%)     | N/A  | N/A  | DWS Length (in)             | N/A  |  |
| N/A                                     | Landing X Slope (%)   | N/A  | N/A  | DWS Full Width?             | N/A  |  |
| N/A                                     | Landing Curb? (Y/N)   | N/A  | N/A  | DWS Offset (in)             | N/A  |  |
| N/A                                     | Shared Landing?       | N/A  |      |                             |      |  |
| N/A                                     | Gutter Ponding?       | N/A  | N/A  | Gutter Slope (%)            | N/A  |  |
| N/A                                     | Gutter Lip Ht (in)    | N/A  | N/A  | Gutter X Slope (%)          | N/A  |  |
| N/A                                     | Painted X Walk1?      | No   | N/A  | Painted X Walk2?            | N/A  |  |
|                                         | X Walk 1 Direction    | To W |      | X Walk 2 Direction          | N/A  |  |
| N/A                                     | X Walk 1 Width (in)   | N/A  | N/A  | X Walk 2 Width (in)         | N/A  |  |
|                                         | X Walk 1 Slope (%)    | 1.9  |      | X Walk 2 Slope (%)          | N/A  |  |
|                                         | X Walk 1 X Slope (%)  | 3.4  |      | X Walk 2 X Slope (%)        | N/A  |  |
| N/A                                     | Ramp inside XWalk1?   | N/A  | N/A  | Ramp inside XWalk2?         | N/A  |  |
|                                         | Road Slope (%)        | N/A  | N/A  | Clear Space?                | N/A  |  |
|                                         | Road X Slope (%)      | N/A  | N/A  | Clear Space to XWalk (in)   | N/A  |  |
| N/A                                     | Any Obstructions?     | N/A  | N/A  | Storm Grate/Utility Hazard? | N/A  |  |
|                                         | Obstruction Type      |      |      | Storm Grate/Utility Type    |      |  |
|                                         |                       | N/A  |      |                             | N/A  |  |
|                                         |                       |      | Yes  | Surface Condition? (G/P)    | Good |  |
| 7 1                                     |                       |      |      |                             |      |  |