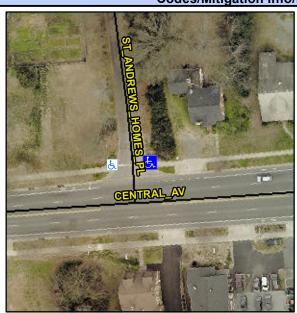

## Access Compliance Report Public Rights-of-Way (Curb Ramps)

Intersection ID: 52462 Main Street: ST\_ANDREWS\_HOMES\_PL Cross Street: CENTRAL\_AV Location: NE

ADA ID: 5D04DDE1787B Ramp Type: Perp Initial Pass/Fail: Fail Overall Compliance: No Severity Score: 8.75