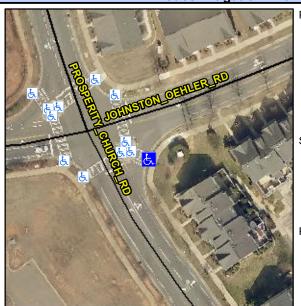

## Access Compliance Report Public Rights-of-Way (Curb Ramps)

Intersection ID: 44723 Main Street: PROSPERITY\_CHURCH\_RD Cross Street: JOHNSTON\_OEHLER\_RD Location: SE

ADA ID: 5D14C43BEC9A Ramp Type: Perp Initial Pass/Fail: Fail Overall Compliance: No Severity Score: 21.25

## Field Measurements/Component Compliance

Street 1 Name PROSPERITY CHURCH RD
Stop Condition-Street 2 YieldSign
Street 2 Name N/A
Stop Condition-Street 1 N/A

Possible Solutions:

Remove & Replace Entire Ramp.