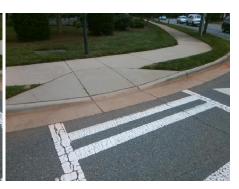

Surveyor Notes:

N/A

PROW/ADA:

R304.5.1, R304.2.2

Total Cost: \$ 1850.00

| rieid Measurements/Component Comphance |                        |                       |       |                             |                             |      |
|----------------------------------------|------------------------|-----------------------|-------|-----------------------------|-----------------------------|------|
|                                        | Compliance Description |                       | Data  | Data Compliance Description |                             | Data |
|                                        | N/A                    | Ramp Length (in)      | 60.0  | No                          | Ramp Slope (%)              | 8.8  |
|                                        | No                     | Ramp Width (in)       | 46.0  | Yes                         | Ramp XSlope (%)             | 0.5  |
|                                        | N/A                    | Flare Type LT         | N/A   | N/A                         | Flare Type RT               | N/A  |
|                                        | N/A                    | Flare Slope LT (%)    | N/A   | N/A                         | Flare Slope RT (%)          | N/A  |
|                                        | N/A                    | Flare Traversable LT? | N/A   | N/A                         | Flare Traversable RT?       | N/A  |
|                                        | N/A                    | Landing Length (in)   | N/A   | N/A                         | DWS Provided?               | N/A  |
|                                        | N/A                    | Landing Width (in)    | N/A   | N/A                         | DWS Contrast?               | N/A  |
|                                        | N/A                    | Landing Slope (%)     | N/A   | N/A                         | DWS Length (in)             | N/A  |
|                                        | N/A                    | Landing X Slope (%)   | N/A   | N/A                         | DWS Full Width?             | N/A  |
|                                        | N/A                    | Landing Curb? (Y/N)   | N/A   | N/A                         | DWS Offset (in)             | N/A  |
|                                        | N/A                    | Shared Landing?       | N/A   |                             |                             |      |
|                                        | N/A                    | Gutter Ponding?       | N/A   | N/A                         | Gutter Slope (%)            | N/A  |
|                                        | N/A                    | Gutter Lip Ht (in)    | N/A   | N/A                         | Gutter X Slope (%)          | N/A  |
|                                        | N/A                    | Painted X Walk1?      | Yes   | N/A                         | Painted X Walk2?            | N/A  |
|                                        |                        | X Walk 1 Direction    | To NW |                             | X Walk 2 Direction          | N/A  |
|                                        | N/A                    | X Walk 1 Width (in)   | 112.0 | N/A                         | X Walk 2 Width (in)         | N/A  |
|                                        |                        | X Walk 1 Slope (%)    | 2.8   |                             | X Walk 2 Slope (%)          | N/A  |
|                                        |                        | X Walk 1 X Slope (%)  | 0.5   |                             | X Walk 2 X Slope (%)        | N/A  |
|                                        | N/A                    | Ramp inside XWalk1?   | Yes   | N/A                         | Ramp inside XWalk2?         | N/A  |
|                                        |                        | Road Slope (%)        | N/A   | N/A                         | Clear Space?                | N/A  |
|                                        |                        | Road X Slope (%)      | N/A   | N/A                         | Clear Space to XWalk (in)   | N/A  |
|                                        | N/A                    | Any Obstructions?     | N/A   | N/A                         | Storm Grate/Utility Hazard? | N/A  |
|                                        |                        | Obstruction Type      |       |                             | Storm Grate/Utility Type    |      |
|                                        |                        |                       | N/A   |                             |                             | N/A  |
|                                        |                        |                       |       |                             |                             |      |