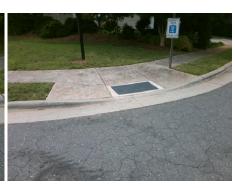

## Field Measurements/Component Compliance

Street 1 Name FAWNDALE DR
Stop Condition-Street 2 StopSign
Street 2 Name N/A
Stop Condition-Street 1 N/A

Total Cost: \$ 1850.00

Compliance Description <u>Data</u> Compliance Description Data Ramp Length (in) No N/A 64.0 Ramp Slope (%) 10.9 No Ramp XSlope (%) Yes Ramp Width (in) 51.0 2.3 N/A N/A Flare Type LT N/A Flare Type RT N/A N/A N/A N/A Flare Slope RT (%) N/A Flare Slope LT (%) N/A Flare Traversable LT? N/A N/A Flare Traversable RT? N/A N/A N/A N/A **DWS Provided?** N/A Landing Length (in) N/A Landing Width (in) N/A N/A **DWS Contrast?** N/A N/A N/A N/A Landing Slope (%) DWS Length (in) N/A N/A Landing X Slope (%) N/A N/A DWS Full Width? N/A N/A Landing Curb? (Y/N) N/A N/A DWS Offset (in) N/A N/A N/A Shared Landing? N/A **Gutter Ponding?** N/A N/A Gutter Slope (%) N/A N/A Gutter Lip Ht (in) N/A N/A Gutter X Slope (%) N/A N/A Painted X Walk1? No N/A Painted X Walk2? N/A X Walk 1 Direction To NW X Walk 2 Direction N/A N/A N/A N/A X Walk 1 Width (in) X Walk 2 Width (in) N/A X Walk 1 Slope (%) 0.5 X Walk 2 Slope (%) N/A X Walk 1 X Slope (%) 3.0 X Walk 2 X Slope (%) N/A N/A N/A N/A Ramp inside XWalk2? Ramp inside XWalk1? N/A Road Slope (%) N/A N/A Clear Space? N/A Road X Slope (%) N/A N/A Clear Space to XWalk (in) N/A N/A N/A Any Obstructions? N/A Storm Grate/Utility Hazard? N/A **Obstruction Type** Storm Grate/Utility Type N/A N/A

Yes

Surface Condition? (G/P)

Good