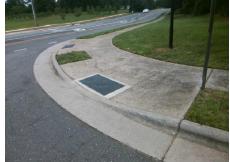

## Field Measurements/Component Compliance

Street 1 Name FAWNDALE DR
Stop Condition-Street 2 StopSign
Street 2 Name N/A
Stop Condition-Street 1 N/A

Total Cost: \$ 1850.00

Compliance Description <u>Data</u> Compliance Description Data Ramp Length (in) No N/A 64.0 Ramp Slope (%) 10.9 No Ramp XSlope (%) Yes Ramp Width (in) 51.0 2.3 N/A N/A Flare Type LT N/A Flare Type RT N/A N/A N/A N/A Flare Slope RT (%) N/A Flare Slope LT (%) N/A Flare Traversable LT? N/A N/A Flare Traversable RT? N/A N/A N/A N/A **DWS Provided?** N/A Landing Length (in) N/A Landing Width (in) N/A N/A **DWS Contrast?** N/A N/A N/A N/A Landing Slope (%) DWS Length (in) N/A N/A Landing X Slope (%) N/A N/A DWS Full Width? N/A N/A Landing Curb? (Y/N) N/A N/A DWS Offset (in) N/A N/A N/A Shared Landing? N/A **Gutter Ponding?** N/A N/A Gutter Slope (%) N/A N/A Gutter Lip Ht (in) N/A N/A Gutter X Slope (%) N/A N/A Painted X Walk1? No N/A Painted X Walk2? N/A X Walk 1 Direction To NW X Walk 2 Direction N/A N/A N/A N/A X Walk 1 Width (in) X Walk 2 Width (in) N/A X Walk 1 Slope (%) 0.5 X Walk 2 Slope (%) N/A X Walk 1 X Slope (%) 3.0 X Walk 2 X Slope (%) N/A N/A N/A N/A Ramp inside XWalk2? Ramp inside XWalk1? N/A Road Slope (%) N/A N/A Clear Space? N/A Road X Slope (%) N/A N/A Clear Space to XWalk (in) N/A N/A N/A Any Obstructions? N/A Storm Grate/Utility Hazard? N/A **Obstruction Type** Storm Grate/Utility Type N/A N/A

Yes

Surface Condition? (G/P)

Good