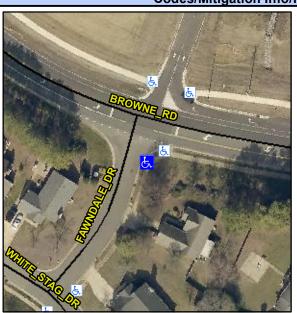

## Access Compliance Report Public Rights-of-Way (Curb Ramps)

Intersection ID: 3035 Main Street: BROWNE\_RD Cross Street: FAWNDALE\_DR Location: S

ADA ID: 5D18652210F6 Ramp Type: Perp Initial Pass/Fail: Fail Overall Compliance: No Severity Score: 13.75

## Field Measurements/Component Compliance

Street 1 Name FAWNDALE DR
Stop Condition-Street 2 StopSign
Street 2 Name N/A
Stop Condition-Street 1 N/A

Total Cost: \$ 1850.00

Compliance Description <u>Data</u> Compliance Description Data Ramp Length (in) No N/A 64.0 Ramp Slope (%) 10.9 No Ramp XSlope (%) Yes Ramp Width (in) 51.0 2.3 N/A N/A Flare Type LT N/A Flare Type RT N/A N/A N/A N/A Flare Slope RT (%) N/A Flare Slope LT (%) N/A Flare Traversable LT? N/A N/A Flare Traversable RT? N/A N/A N/A N/A **DWS Provided?** N/A Landing Length (in) N/A Landing Width (in) N/A N/A **DWS Contrast?** N/A N/A N/A N/A Landing Slope (%) DWS Length (in) N/A N/A Landing X Slope (%) N/A N/A DWS Full Width? N/A N/A Landing Curb? (Y/N) N/A N/A DWS Offset (in) N/A N/A N/A Shared Landing? N/A **Gutter Ponding?** N/A N/A Gutter Slope (%) N/A N/A Gutter Lip Ht (in) N/A N/A Gutter X Slope (%) N/A N/A Painted X Walk1? No N/A Painted X Walk2? N/A X Walk 1 Direction To NW X Walk 2 Direction N/A N/A N/A N/A X Walk 1 Width (in) X Walk 2 Width (in) N/A X Walk 1 Slope (%) 0.5 X Walk 2 Slope (%) N/A X Walk 1 X Slope (%) 3.0 X Walk 2 X Slope (%) N/A N/A N/A N/A Ramp inside XWalk2? Ramp inside XWalk1? N/A Road Slope (%) N/A N/A Clear Space? N/A Road X Slope (%) N/A N/A Clear Space to XWalk (in) N/A N/A N/A Any Obstructions? N/A Storm Grate/Utility Hazard? N/A **Obstruction Type** Storm Grate/Utility Type N/A N/A