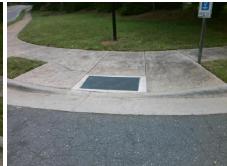

## Field Measurements/Component Compliance

Street 1 Name FAWNDALE DR
Stop Condition-Street 2 StopSign
Street 2 Name N/A
Stop Condition-Street 1 N/A

Total Cost: \$ 1850.00

Compliance Description <u>Data</u> Compliance Description Data Ramp Length (in) No N/A 64.0 Ramp Slope (%) 10.9 No Ramp XSlope (%) Yes Ramp Width (in) 51.0 2.3 N/A N/A Flare Type LT N/A Flare Type RT N/A N/A N/A N/A Flare Slope RT (%) N/A Flare Slope LT (%) N/A Flare Traversable LT? N/A N/A Flare Traversable RT? N/A N/A N/A N/A **DWS Provided?** N/A Landing Length (in) N/A Landing Width (in) N/A N/A **DWS Contrast?** N/A N/A N/A N/A Landing Slope (%) DWS Length (in) N/A N/A Landing X Slope (%) N/A N/A DWS Full Width? N/A N/A Landing Curb? (Y/N) N/A N/A DWS Offset (in) N/A N/A N/A Shared Landing? N/A **Gutter Ponding?** N/A N/A Gutter Slope (%) N/A N/A Gutter Lip Ht (in) N/A N/A Gutter X Slope (%) N/A N/A Painted X Walk1? No N/A Painted X Walk2? N/A X Walk 1 Direction To NW X Walk 2 Direction N/A N/A N/A N/A X Walk 1 Width (in) X Walk 2 Width (in) N/A X Walk 1 Slope (%) 0.5 X Walk 2 Slope (%) N/A X Walk 1 X Slope (%) 3.0 X Walk 2 X Slope (%) N/A N/A N/A N/A Ramp inside XWalk2? Ramp inside XWalk1? N/A Road Slope (%) N/A N/A Clear Space? N/A Road X Slope (%) N/A N/A Clear Space to XWalk (in) N/A N/A N/A Any Obstructions? N/A Storm Grate/Utility Hazard? N/A **Obstruction Type** Storm Grate/Utility Type N/A N/A

Yes

Surface Condition? (G/P)

Good