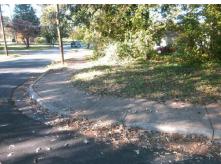

## Field Measurements/Component Compliance

Street 1 Name
Stop Condition-Street 2
Street 2 Name
Stop Condition-Street 1

BILLINGSLEY RD None JONQUIL ST StopSign Possible Solutions:

Remove & Replace Curb Ramp With Two New Directional Ramps or Equivalent.

Surveyor Notes:

N/A

PROW/ADA:

Not Found, R304.5.1

Total Cost: \$ 3200.00

| Field Measurements/Component Compliance |                        |                       |       |                        |                             |       |
|-----------------------------------------|------------------------|-----------------------|-------|------------------------|-----------------------------|-------|
|                                         | Compliance Description |                       | Data  | Compliance Description |                             | Data  |
|                                         | N/A                    | Ramp Length (in)      | 62.0  | Yes                    | Ramp Slope (%)              | 7.6   |
|                                         | No                     | Ramp Width (in)       | 40.5  | Yes                    | Ramp XSlope (%)             | 1.6   |
|                                         | N/A                    | Flare Type LT         | N/A   | N/A                    | Flare Type RT               | N/A   |
|                                         | N/A                    | Flare Slope LT (%)    | N/A   | N/A                    | Flare Slope RT (%)          | N/A   |
|                                         | N/A                    | Flare Traversable LT? | N/A   | N/A                    | Flare Traversable RT?       | N/A   |
|                                         | N/A                    | Landing Length (in)   | N/A   | N/A                    | DWS Provided?               | N/A   |
|                                         | N/A                    | Landing Width (in)    | N/A   | N/A                    | DWS Contrast?               | N/A   |
|                                         | N/A                    | Landing Slope (%)     | N/A   | N/A                    | DWS Length (in)             | N/A   |
|                                         | N/A                    | Landing X Slope (%)   | N/A   | N/A                    | DWS Full Width?             | N/A   |
|                                         | N/A                    | Landing Curb? (Y/N)   | N/A   | N/A                    | DWS Offset (in)             | N/A   |
|                                         | N/A                    | Shared Landing?       | N/A   |                        |                             |       |
|                                         | N/A                    | Gutter Ponding?       | N/A   | N/A                    | Gutter Slope (%)            | N/A   |
|                                         | N/A                    | Gutter Lip Ht (in)    | N/A   | N/A                    | Gutter X Slope (%)          | N/A   |
|                                         | N/A                    | Painted X Walk1?      | No    | N/A                    | Painted X Walk2?            | No    |
|                                         |                        | X Walk 1 Direction    | To SE |                        | X Walk 2 Direction          | To NE |
|                                         | N/A                    | X Walk 1 Width (in)   | N/A   | N/A                    | X Walk 2 Width (in)         | N/A   |
|                                         |                        | X Walk 1 Slope (%)    | 6.2   |                        | X Walk 2 Slope (%)          | 6.0   |
|                                         |                        | X Walk 1 X Slope (%)  | 6.7   |                        | X Walk 2 X Slope (%)        | 4.3   |
|                                         | N/A                    | Ramp inside XWalk1?   | N/A   | N/A                    | Ramp inside XWalk2?         | N/A   |
|                                         |                        | Road Slope (%)        | 0.5   | N/A                    | Clear Space?                | N/A   |
|                                         |                        | Road X Slope (%)      | 8.1   | N/A                    | Clear Space to XWalk (in)   | N/A   |
|                                         | N/A                    | Any Obstructions?     | N/A   | N/A                    | Storm Grate/Utility Hazard? | N/A   |
|                                         |                        | Obstruction Type      |       |                        | Storm Grate/Utility Type    |       |
|                                         |                        |                       | N/A   |                        |                             | N/A   |
|                                         |                        |                       |       | Yes                    | Surface Condition? (G/P)    | Good  |
|                                         |                        |                       |       |                        |                             |       |