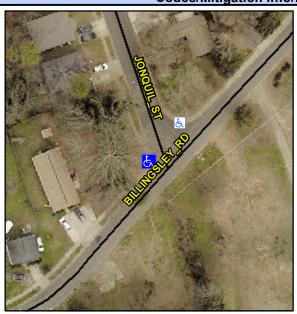

## Access Compliance Report Public Rights-of-Way (Curb Ramps)

Intersection ID: 16313 Main Street: BILLINGSLEY\_RD Cross Street: JONQUIL\_ST Location: NW

ADA ID: 5D186FB65A9B Ramp Type: PerpDiag Initial Pass/Fail: Fail Overall Compliance: No Severity Score: 8.75