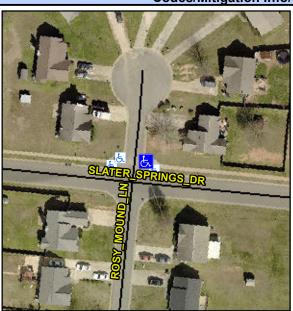

## Access Compliance Report Public Rights-of-Way (Curb Ramps)

N/A

Good

Intersection ID: 6463Main Street:ROSY\_MOUND\_LNCross Street:SLATER\_SPRINGS\_DRLocation:NEADA ID: 5D189B716C5ERamp Type:PerpInitial Pass/Fail:FailOverall Compliance:NoSeverity Score:10

## Field Measurements/Component Compliance

Street 1 Name ROSY MOUND LN
Stop Condition-Street 2 StopSign
Street 2 Name N/A
Stop Condition-Street 1 N/A

| Possible Solutions:           | 9      |
|-------------------------------|--------|
| Remove & Replace Entire Ramp. | 1      |
|                               | ľ      |
|                               | N      |
|                               | ı      |
|                               | ı      |
|                               | ľ      |
| Surveyor Notes:               | 1      |
| N/A                           | !<br>- |
|                               | 1      |
|                               |        |
| PROW/ADA:                     | 1      |
|                               |        |
| Not Found, R304.5.1, R304.5.3 | ,<br>I |
|                               |        |
|                               |        |
| •                             |        |
|                               |        |
|                               | ı      |
|                               |        |
|                               |        |

Total Cost:

1850.00

Compliance Description Data Compliance Description Data Ramp Length (in) Yes Ramp Slope (%) N/A 48.0 5.8 No Ramp XSlope (%) No Ramp Width (in) 47.0 2.5 N/A N/A Flare Type LT N/A Flare Type RT N/A N/A Flare Slope LT (%) N/A N/A Flare Slope RT (%) N/A N/A Flare Traversable LT? N/A N/A Flare Traversable RT? N/A N/A Landing Length (in) N/A N/A **DWS Provided?** N/A N/A Landing Width (in) N/A N/A **DWS Contrast?** N/A N/A N/A N/A Landing Slope (%) DWS Length (in) N/A N/A Landing X Slope (%) N/A N/A DWS Full Width? N/A N/A Landing Curb? (Y/N) N/A N/A DWS Offset (in) N/A N/A N/A Shared Landing? N/A **Gutter Ponding?** N/A N/A Gutter Slope (%) N/A N/A Gutter Lip Ht (in) N/A N/A Gutter X Slope (%) N/A N/A Painted X Walk1? No N/A Painted X Walk2? N/A X Walk 1 Direction To NW X Walk 2 Direction N/A N/A N/A X Walk 2 Width (in) X Walk 1 Width (in) N/A X Walk 1 Slope (%) X Walk 2 Slope (%) N/A 0.4 X Walk 2 X Slope (%) X Walk 1 X Slope (%) 2.7 N/A N/A Ramp inside XWalk1? N/A N/A Ramp inside XWalk2? N/A Road Slope (%) N/A N/A Clear Space? N/A N/A Road X Slope (%) N/A Clear Space to XWalk (in) N/A Any Obstructions? N/A N/A N/A Storm Grate/Utility Hazard? N/A **Obstruction Type** Storm Grate/Utility Type