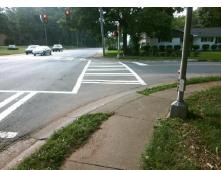

Intersection ID: 19146 Main Street: TYVOLA RD Cross Street: WEDGEWOOD DR Location: SW **Overall Compliance: No Severity Score:** ADA ID: 5D1F83483CA2 Ramp Type: PerpDiag Initial Pass/Fail: Fail 12.5

**Codes/Mitigation Info/Possible Solution** 