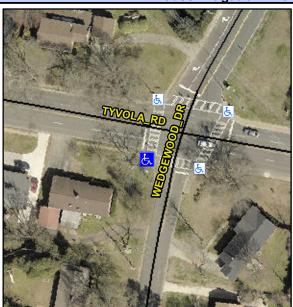

Intersection ID: 19146 Main Street: TYVOLA RD Cross Street: WEDGEWOOD DR Location: SW **Overall Compliance: No Severity Score:** ADA ID: 5D1F83483CA2 Ramp Type: PerpDiag Initial Pass/Fail: Fail 12.5

**Codes/Mitigation Info/Possible Solution** 