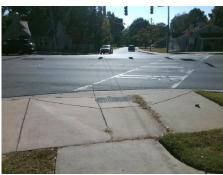

Total Cost: 1850.00

| Field Measurements/Component Compliance |                       |       |      |                             |      |  |  |
|-----------------------------------------|-----------------------|-------|------|-----------------------------|------|--|--|
| Comp                                    | liance Description    | Data  | Comp | liance Description          | Data |  |  |
| N/A                                     | Ramp Length (in)      | 47.5  | No   | Ramp Slope (%)              | 9.1  |  |  |
| No                                      | Ramp Width (in)       | 45.0  | Yes  | Ramp XSlope (%)             | 4.0  |  |  |
| N/A                                     | Flare Type LT         | N/A   | N/A  | Flare Type RT               | N/A  |  |  |
| N/A                                     | Flare Slope LT (%)    | N/A   | N/A  | Flare Slope RT (%)          | N/A  |  |  |
| N/A                                     | Flare Traversable LT? | N/A   | N/A  | Flare Traversable RT?       | N/A  |  |  |
| N/A                                     | Landing Length (in)   | N/A   | N/A  | DWS Provided?               | N/A  |  |  |
| N/A                                     | Landing Width (in)    | N/A   | N/A  | DWS Contrast?               | N/A  |  |  |
| N/A                                     | Landing Slope (%)     | N/A   | N/A  | DWS Length (in)             | N/A  |  |  |
| N/A                                     | Landing X Slope (%)   | N/A   | N/A  | DWS Full Width?             | N/A  |  |  |
| N/A                                     | Landing Curb? (Y/N)   | N/A   | N/A  | DWS Offset (in)             | N/A  |  |  |
| N/A                                     | Shared Landing?       | N/A   |      |                             |      |  |  |
| N/A                                     | Gutter Ponding?       | N/A   | N/A  | Gutter Slope (%)            | N/A  |  |  |
| N/A                                     | Gutter Lip Ht (in)    | N/A   | N/A  | Gutter X Slope (%)          | N/A  |  |  |
| N/A                                     | Painted X Walk1?      | Yes   | N/A  | Painted X Walk2?            | N/A  |  |  |
|                                         | X Walk 1 Direction    | To SE |      | X Walk 2 Direction          | N/A  |  |  |
| N/A                                     | X Walk 1 Width (in)   | 118.0 | N/A  | X Walk 2 Width (in)         | N/A  |  |  |
|                                         | X Walk 1 Slope (%)    | 1.2   |      | X Walk 2 Slope (%)          | N/A  |  |  |
|                                         | X Walk 1 X Slope (%)  | 4.3   |      | X Walk 2 X Slope (%)        | N/A  |  |  |
| N/A                                     | Ramp inside XWalk1?   | Yes   | N/A  | Ramp inside XWalk2?         | N/A  |  |  |
|                                         | Road Slope (%)        | N/A   | N/A  | Clear Space?                | N/A  |  |  |
|                                         | Road X Slope (%)      | N/A   | N/A  | Clear Space to XWalk (in)   | N/A  |  |  |
| N/A                                     | Any Obstructions?     | N/A   | N/A  | Storm Grate/Utility Hazard? | N/A  |  |  |
|                                         | Obstruction Type      |       |      | Storm Grate/Utility Type    |      |  |  |
|                                         |                       | N/A   |      |                             | N/A  |  |  |
|                                         |                       |       | Yes  | Surface Condition? (G/P)    | Good |  |  |
| 1                                       | and the same of       |       |      |                             |      |  |  |