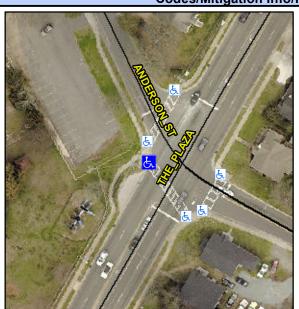

## **Access Compliance Report Public Rights-of-Way** (Curb Ramps)

Intersection ID: 10485 Main Street: ANDERSON\_ST Cross Street: THE\_PLAZA Location: NW **Overall Compliance: No Severity Score:** ADA ID: 5D25083E2F84 Ramp Type: Perp Initial Pass/Fail: Fail 22.5

**Codes/Mitigation Info/Possible Solution** 

Street 1 Name THE PLAZA Signal Stop Condition-Street 2 Street 2 Name N/A Stop Condition-Street 1 N/A

| Possible Solutions:           |  |  |  |  |  |  |
|-------------------------------|--|--|--|--|--|--|
| Remove & Replace Entire Ramp. |  |  |  |  |  |  |
| ·                             |  |  |  |  |  |  |
|                               |  |  |  |  |  |  |
|                               |  |  |  |  |  |  |
|                               |  |  |  |  |  |  |
|                               |  |  |  |  |  |  |
| Surveyor Notes:               |  |  |  |  |  |  |
| •                             |  |  |  |  |  |  |
| N/A                           |  |  |  |  |  |  |
|                               |  |  |  |  |  |  |
|                               |  |  |  |  |  |  |
|                               |  |  |  |  |  |  |
| PROW/ADA:                     |  |  |  |  |  |  |
| Not Found, R304.5.1, R304.2.2 |  |  |  |  |  |  |
|                               |  |  |  |  |  |  |
|                               |  |  |  |  |  |  |
|                               |  |  |  |  |  |  |
|                               |  |  |  |  |  |  |
|                               |  |  |  |  |  |  |
|                               |  |  |  |  |  |  |