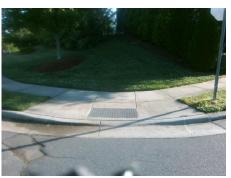

## Access Compliance Report Public Rights-of-Way (Curb Ramps)

Intersection ID: 45981 Main Street: LAUREL\_VALLEY\_RD Cross Street: MASON\_MILL\_PL Location: NE

ADA ID: 5D26966E6FA3 Ramp Type: PerpDiag Initial Pass/Fail: Fail Overall Compliance: No Severity Score: 8.75

## Field Measurements/Component Compliance

Street 1 Name
Stop Condition-Street 2
Street 2 Name
Stop Condition-Street 1

LAUREL VALLEY RD None MASON MILL PL StopSign Possible Solutions:

Remove & Replace Curb Ramp With Two New Directional Ramps or Equivalent.

Surveyor Notes:

N/A

PROW/ADA:

Not Found, R304.5.1

Total Cost: \$ 3200.00

| Compliance Description Data Compliance Description Data |                        |      |                        |                             |      |
|---------------------------------------------------------|------------------------|------|------------------------|-----------------------------|------|
|                                                         | Compliance Description |      | Compliance Description |                             | Data |
| N/A                                                     | Ramp Length (in)       | 48.0 | Yes                    | Ramp Slope (%)              | 5.4  |
| No                                                      | Ramp Width (in)        | 47.0 | Yes                    | Ramp XSlope (%)             | 1.9  |
| N/A                                                     | Flare Type LT          | N/A  | N/A                    | Flare Type RT               | N/A  |
| N/A                                                     | Flare Slope LT (%)     | N/A  | N/A                    | Flare Slope RT (%)          | N/A  |
| N/A                                                     | Flare Traversable LT?  | N/A  | N/A                    | Flare Traversable RT?       | N/A  |
| N/A                                                     | Landing Length (in)    | N/A  | N/A                    | DWS Provided?               | N/A  |
| N/A                                                     | Landing Width (in)     | N/A  | N/A                    | DWS Contrast?               | N/A  |
| N/A                                                     | Landing Slope (%)      | N/A  | N/A                    | DWS Length (in)             | N/A  |
| N/A                                                     | Landing X Slope (%)    | N/A  | N/A                    | DWS Full Width?             | N/A  |
| N/A                                                     | Landing Curb? (Y/N)    | N/A  | N/A                    | DWS Offset (in)             | N/A  |
| N/A                                                     | Shared Landing?        | N/A  |                        |                             |      |
| N/A                                                     | Gutter Ponding?        | N/A  | N/A                    | Gutter Slope (%)            | N/A  |
| N/A                                                     | Gutter Lip Ht (in)     | N/A  | N/A                    | Gutter X Slope (%)          | N/A  |
| N/A                                                     | Painted X Walk1?       | No   | N/A                    | Painted X Walk2?            | No   |
|                                                         | X Walk 1 Direction     | To W |                        | X Walk 2 Direction          | To S |
| N/A                                                     | X Walk 1 Width (in)    | N/A  | N/A                    | X Walk 2 Width (in)         | N/A  |
|                                                         | X Walk 1 Slope (%)     | 1.4  |                        | X Walk 2 Slope (%)          | 1.6  |
|                                                         | X Walk 1 X Slope (%)   | 1.1  |                        | X Walk 2 X Slope (%)        | 2.4  |
| N/A                                                     | Ramp inside XWalk1?    | N/A  | N/A                    | Ramp inside XWalk2?         | N/A  |
|                                                         | Road Slope (%)         | 1.7  | N/A                    | Clear Space?                | N/A  |
|                                                         | Road X Slope (%)       | 4.0  | N/A                    | Clear Space to XWalk (in)   | N/A  |
| N/A                                                     | Any Obstructions?      | N/A  | N/A                    | Storm Grate/Utility Hazard? | N/A  |
|                                                         | Obstruction Type       |      | l                      | Storm Grate/Utility Type    |      |
|                                                         |                        | N/A  |                        |                             | N/A  |
|                                                         |                        |      | Yes                    | Surface Condition? (G/P)    | Good |