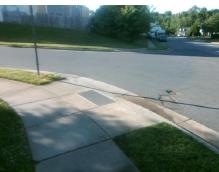

## Access Compliance Report Public Rights-of-Way (Curb Ramps)

Intersection ID: 45981 Main Street: LAUREL\_VALLEY\_RD Cross Street: MASON\_MILL\_PL Location: NE

ADA ID: 5D26966E6FA3 Ramp Type: PerpDiag Initial Pass/Fail: Fail Overall Compliance: No Severity Score: 8.75

## Field Measurements/Component Compliance

Street 1 Name
Stop Condition-Street 2
Street 2 Name
Stop Condition-Street 1

LAUREL VALLEY RD None MASON MILL PL StopSign Possible Solutions:

Remove & Replace Curb Ramp With Two New Directional Ramps or Equivalent.

Surveyor Notes:

N/A

PROW/ADA:

Not Found, R304.5.1

Total Cost: \$ 3200.00

| Compliance Description Data Compliance Description Data |                        |      |                        |                             |      |
|---------------------------------------------------------|------------------------|------|------------------------|-----------------------------|------|
|                                                         | Compliance Description |      | Compliance Description |                             | Data |
| N/A                                                     | Ramp Length (in)       | 48.0 | Yes                    | Ramp Slope (%)              | 5.4  |
| No                                                      | Ramp Width (in)        | 47.0 | Yes                    | Ramp XSlope (%)             | 1.9  |
| N/A                                                     | Flare Type LT          | N/A  | N/A                    | Flare Type RT               | N/A  |
| N/A                                                     | Flare Slope LT (%)     | N/A  | N/A                    | Flare Slope RT (%)          | N/A  |
| N/A                                                     | Flare Traversable LT?  | N/A  | N/A                    | Flare Traversable RT?       | N/A  |
| N/A                                                     | Landing Length (in)    | N/A  | N/A                    | DWS Provided?               | N/A  |
| N/A                                                     | Landing Width (in)     | N/A  | N/A                    | DWS Contrast?               | N/A  |
| N/A                                                     | Landing Slope (%)      | N/A  | N/A                    | DWS Length (in)             | N/A  |
| N/A                                                     | Landing X Slope (%)    | N/A  | N/A                    | DWS Full Width?             | N/A  |
| N/A                                                     | Landing Curb? (Y/N)    | N/A  | N/A                    | DWS Offset (in)             | N/A  |
| N/A                                                     | Shared Landing?        | N/A  |                        |                             |      |
| N/A                                                     | Gutter Ponding?        | N/A  | N/A                    | Gutter Slope (%)            | N/A  |
| N/A                                                     | Gutter Lip Ht (in)     | N/A  | N/A                    | Gutter X Slope (%)          | N/A  |
| N/A                                                     | Painted X Walk1?       | No   | N/A                    | Painted X Walk2?            | No   |
|                                                         | X Walk 1 Direction     | To W |                        | X Walk 2 Direction          | To S |
| N/A                                                     | X Walk 1 Width (in)    | N/A  | N/A                    | X Walk 2 Width (in)         | N/A  |
|                                                         | X Walk 1 Slope (%)     | 1.4  |                        | X Walk 2 Slope (%)          | 1.6  |
|                                                         | X Walk 1 X Slope (%)   | 1.1  |                        | X Walk 2 X Slope (%)        | 2.4  |
| N/A                                                     | Ramp inside XWalk1?    | N/A  | N/A                    | Ramp inside XWalk2?         | N/A  |
|                                                         | Road Slope (%)         | 1.7  | N/A                    | Clear Space?                | N/A  |
|                                                         | Road X Slope (%)       | 4.0  | N/A                    | Clear Space to XWalk (in)   | N/A  |
| N/A                                                     | Any Obstructions?      | N/A  | N/A                    | Storm Grate/Utility Hazard? | N/A  |
|                                                         | Obstruction Type       |      | l                      | Storm Grate/Utility Type    |      |
|                                                         |                        | N/A  |                        |                             | N/A  |
|                                                         |                        |      | Yes                    | Surface Condition? (G/P)    | Good |