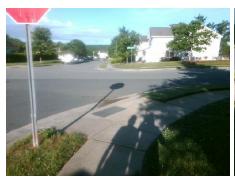

## Access Compliance Report Public Rights-of-Way (Curb Ramps)

Intersection ID: 45981 Main Street: LAUREL\_VALLEY\_RD Cross Street: MASON\_MILL\_PL Location: NE

ADA ID: 5D26966E6FA3 Ramp Type: PerpDiag Initial Pass/Fail: Fail Overall Compliance: No Severity Score: 8.75

## Field Measurements/Component Compliance

Street 1 Name
Stop Condition-Street 2
Street 2 Name
Stop Condition-Street 1

LAUREL VALLEY RD None MASON MILL PL StopSign Possible Solutions:

Remove & Replace Curb Ramp With Two New Directional Ramps or Equivalent.

Surveyor Notes:

N/A

PROW/ADA:

Not Found, R304.5.1

Total Cost: \$ 3200.00

| Compliance Description Data Compliance Description Data |                        |      |                        |                             |      |
|---------------------------------------------------------|------------------------|------|------------------------|-----------------------------|------|
|                                                         | Compliance Description |      | Compliance Description |                             | Data |
| N/A                                                     | Ramp Length (in)       | 48.0 | Yes                    | Ramp Slope (%)              | 5.4  |
| No                                                      | Ramp Width (in)        | 47.0 | Yes                    | Ramp XSlope (%)             | 1.9  |
| N/A                                                     | Flare Type LT          | N/A  | N/A                    | Flare Type RT               | N/A  |
| N/A                                                     | Flare Slope LT (%)     | N/A  | N/A                    | Flare Slope RT (%)          | N/A  |
| N/A                                                     | Flare Traversable LT?  | N/A  | N/A                    | Flare Traversable RT?       | N/A  |
| N/A                                                     | Landing Length (in)    | N/A  | N/A                    | DWS Provided?               | N/A  |
| N/A                                                     | Landing Width (in)     | N/A  | N/A                    | DWS Contrast?               | N/A  |
| N/A                                                     | Landing Slope (%)      | N/A  | N/A                    | DWS Length (in)             | N/A  |
| N/A                                                     | Landing X Slope (%)    | N/A  | N/A                    | DWS Full Width?             | N/A  |
| N/A                                                     | Landing Curb? (Y/N)    | N/A  | N/A                    | DWS Offset (in)             | N/A  |
| N/A                                                     | Shared Landing?        | N/A  |                        |                             |      |
| N/A                                                     | Gutter Ponding?        | N/A  | N/A                    | Gutter Slope (%)            | N/A  |
| N/A                                                     | Gutter Lip Ht (in)     | N/A  | N/A                    | Gutter X Slope (%)          | N/A  |
| N/A                                                     | Painted X Walk1?       | No   | N/A                    | Painted X Walk2?            | No   |
|                                                         | X Walk 1 Direction     | To W |                        | X Walk 2 Direction          | To S |
| N/A                                                     | X Walk 1 Width (in)    | N/A  | N/A                    | X Walk 2 Width (in)         | N/A  |
|                                                         | X Walk 1 Slope (%)     | 1.4  |                        | X Walk 2 Slope (%)          | 1.6  |
|                                                         | X Walk 1 X Slope (%)   | 1.1  |                        | X Walk 2 X Slope (%)        | 2.4  |
| N/A                                                     | Ramp inside XWalk1?    | N/A  | N/A                    | Ramp inside XWalk2?         | N/A  |
|                                                         | Road Slope (%)         | 1.7  | N/A                    | Clear Space?                | N/A  |
|                                                         | Road X Slope (%)       | 4.0  | N/A                    | Clear Space to XWalk (in)   | N/A  |
| N/A                                                     | Any Obstructions?      | N/A  | N/A                    | Storm Grate/Utility Hazard? | N/A  |
|                                                         | Obstruction Type       |      | l                      | Storm Grate/Utility Type    |      |
|                                                         |                        | N/A  |                        |                             | N/A  |
|                                                         |                        |      | Yes                    | Surface Condition? (G/P)    | Good |