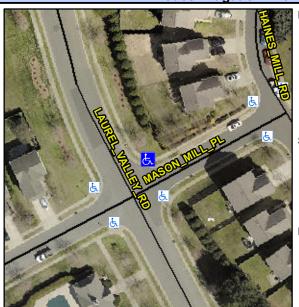

## Access Compliance Report Public Rights-of-Way (Curb Ramps)

Intersection ID: 45981 Main Street: LAUREL\_VALLEY\_RD Cross Street: MASON\_MILL\_PL Location: NE

ADA ID: 5D26966E6FA3 Ramp Type: PerpDiag Initial Pass/Fail: Fail Overall Compliance: No Severity Score: 8.75

## Field Measurements/Component Compliance

Street 1 Name
Stop Condition-Street 2
Street 2 Name
Stop Condition-Street 1

LAUREL VALLEY RD None MASON MILL PL StopSign Possible Solutions:

Remove & Replace Curb Ramp With Two New Directional Ramps or Equivalent.