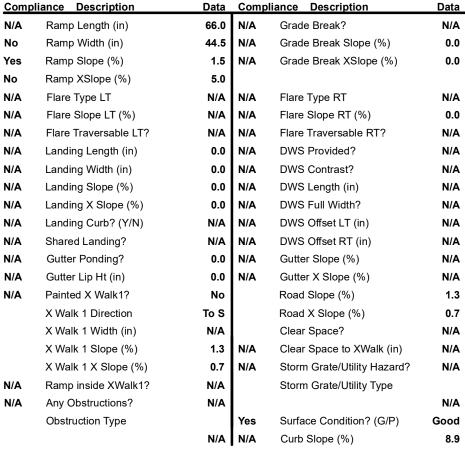

## Field Measurements/Component Compliance

Street 1 Name ENTRANCE
Stop Condition-Street 1 StopSign
Street 2 Name N/A
Stop Condition-Street 2 N/A

| Possible Solutions:           | Co |
|-------------------------------|----|
| Remove & Replace Entire Ramp. | N/ |
| ·                             | No |
|                               | Ye |
|                               | No |
|                               | N/ |
|                               | N/ |
| Surveyor Notes:               | N/ |
| N/A                           | N/ |
|                               | N/ |
|                               | N/ |
|                               | N/ |
| PROW/ADA:                     | N/ |
| R304.5.1, R304.5.3            | N/ |
|                               | N/ |
|                               | N/ |
|                               | N/ |
|                               |    |
|                               |    |
|                               |    |
|                               |    |