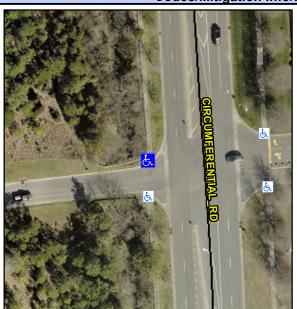

## Access Compliance Report Public Rights-of-Way (Curb Ramps)

Intersection ID: 10023486Main Street: CIRCUMFERENTIAL\_RDCross Street: N/ALocation:NWADA ID: 5D29D5D5306DRamp Type: Directional1Initial Pass/Fail: FailOverall Compliance: NoSeverity Score:10