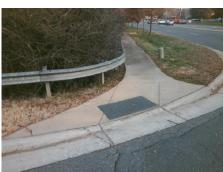

## Field Measurements/Component Compliance

Street 1 Name ENTRANCE
Stop Condition-Street 1 StopSign
Street 2 Name N/A
Stop Condition-Street 2 N/A

| Possible Solutions:           | Co |
|-------------------------------|----|
| Remove & Replace Entire Ramp. | N/ |
| ·                             | No |
|                               | Ye |
|                               | No |
|                               | N/ |
|                               | N/ |
| Surveyor Notes:               | N/ |
| N/A                           | N/ |
|                               | N/ |
|                               | N/ |
|                               | N/ |
| PROW/ADA:                     | N/ |
| R304.5.1, R304.5.3            | N/ |
|                               | N/ |
|                               | N/ |
|                               | N/ |
|                               |    |
|                               |    |
|                               |    |
|                               |    |