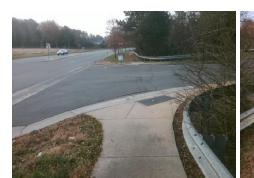

## Field Measurements/Component Compliance

Street 1 Name ENTRANCE
Stop Condition-Street 1 StopSign
Street 2 Name N/A
Stop Condition-Street 2 N/A

| Possible Solutions:           | Co |
|-------------------------------|----|
| Remove & Replace Entire Ramp. | N/ |
| ·                             | No |
|                               | Ye |
|                               | No |
|                               | N/ |
|                               | N/ |
| Surveyor Notes:               | N/ |
| N/A                           | N/ |
|                               | N/ |
|                               | N/ |
|                               | N/ |
| PROW/ADA:                     | N/ |
| R304.5.1, R304.5.3            | N/ |
|                               | N/ |
|                               | N/ |
|                               | N/ |
|                               |    |
|                               |    |
|                               |    |
|                               |    |