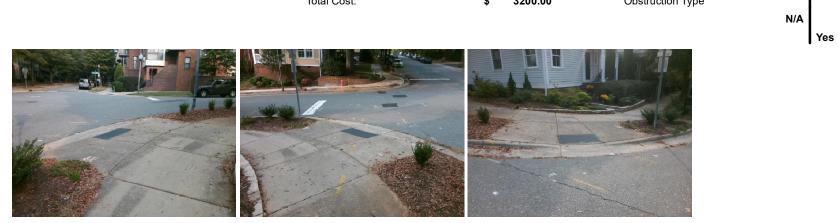

## Access Compliance Report Public Rights-of-Way (Curb Ramps)

| Intersection ID: 12365 Main Str         | 365 Main Street: E_10TH_ST                  |        | treet:                                         | N_ALEXANDER_ST        | Location: | E                        |                             |       |  |
|-----------------------------------------|---------------------------------------------|--------|------------------------------------------------|-----------------------|-----------|--------------------------|-----------------------------|-------|--|
| ADA ID: 5D2FDA52EA67 Ramp Ty            | DA52EA67 Ramp Type: PerpDiag                |        | Initial Pass/Fail: Fail Overall Compliance: No |                       |           |                          | o Severity Score:           | 46.25 |  |
| Codes/Mitigation Info/Possible Solution |                                             |        | Field Measurements/Component Compliance        |                       |           |                          |                             |       |  |
|                                         | Possible Solutions:                         |        | Compliance Description Date                    |                       |           | a Compliance Description |                             | Data  |  |
|                                         | Remove & Replace Curb Ramp W                | /ith   | N/A                                            | Ramp Length (in)      | 72.0      | No                       | Ramp Slope (%)              | 10.2  |  |
|                                         | Two New Directional Ramps or<br>Equivalent. |        | No                                             | Ramp Width (in)       | 37.0      | No                       | Ramp XSlope (%)             | 10.8  |  |
|                                         |                                             |        | N/A                                            | Flare Type LT         | N/A       | N/A                      | Flare Type RT               | N/A   |  |
|                                         |                                             |        | N/A                                            | Flare Slope LT (%)    | N/A       | N/A                      | Flare Slope RT (%)          | N/A   |  |
|                                         |                                             |        | N/A                                            | Flare Traversable LT? | N/A       | N/A                      | Flare Traversable RT?       | N/A   |  |
|                                         |                                             |        | N/A                                            | Landing Length (in)   | N/A       | N/A                      | DWS Provided?               | N/A   |  |
|                                         | Surveyor Notes:                             |        | N/A                                            | Landing Width (in)    | N/A       | N/A                      | DWS Contrast?               | N/A   |  |
|                                         | N/A                                         |        | N/A                                            | Landing Slope (%)     | N/A       | N/A                      | DWS Length (in)             | N/A   |  |
|                                         |                                             |        | N/A                                            | Landing X Slope (%)   | N/A       | N/A                      | DWS Full Width?             | N/A   |  |
|                                         |                                             |        | N/A                                            | Landing Curb? (Y/N)   | N/A       | N/A                      | DWS Offset (in)             | N/A   |  |
|                                         |                                             |        | N/A                                            | Shared Landing?       | N/A       |                          |                             |       |  |
|                                         | PROW/ADA:                                   |        | N/A                                            | Gutter Ponding?       | N/A       | N/A                      | Gutter Slope (%)            | N/A   |  |
|                                         | Not Found, R304.5.1, R304.2.2,              |        | N/A                                            | Gutter Lip Ht (in)    | N/A       | N/A                      | Gutter X Slope (%)          | N/A   |  |
|                                         | R304.5.3                                    |        | N/A                                            | Painted X Walk1?      | No        | N/A                      | Painted X Walk2?            | No    |  |
|                                         |                                             |        |                                                | X Walk 1 Direction    | To NW     |                          | X Walk 2 Direction          | To SW |  |
|                                         |                                             |        | N/A                                            | X Walk 1 Width (in)   | N/A       | N/A                      | X Walk 2 Width (in)         | N/A   |  |
| Street 1 Name NALEXANDER ST             | _                                           |        |                                                | X Walk 1 Slope (%)    | 6.6       |                          | X Walk 2 Slope (%)          | 1.5   |  |
| Stop Condition-Street 2 None            |                                             |        |                                                | X Walk 1 X Slope (%)  | 3.7       |                          | X Walk 2 X Slope (%)        | 6.8   |  |
| Street 2 Name E 10TH ST                 |                                             |        | N/A                                            | Ramp inside XWalk1?   | N/A       | N/A                      | Ramp inside XWalk2?         | N/A   |  |
| Stop Condition-Street 1 StopSign        |                                             |        |                                                | Road Slope (%)        | 6.8       | N/A                      | Clear Space?                | N/A   |  |
|                                         |                                             |        |                                                | Road X Slope (%)      | 1.8       | N/A                      | Clear Space to XWalk (in)   | N/A   |  |
|                                         |                                             |        | N/A                                            | Any Obstructions?     | N/A       | N/A                      | Storm Grate/Utility Hazard? | N/A   |  |
|                                         | Total Cost: \$ 32                           | 200.00 |                                                | Obstruction Type      |           |                          | Storm Grate/Utility Type    |       |  |
|                                         |                                             |        |                                                |                       | N/A       |                          |                             | N/A   |  |