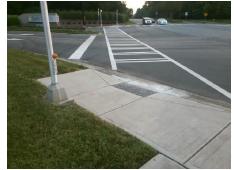

Possible Solutions:

Remove & Replace Landing.

Surveyor Notes:

N/A

PROW/ADA:

R304.2.1

Total Cost: \$ 500.00

| Field Measurements/Component Compliance |                       |        |      |                             |      |  |
|-----------------------------------------|-----------------------|--------|------|-----------------------------|------|--|
| Comp                                    | liance Description    | Data   | Comp | liance Description          | Data |  |
| N/A                                     | Ramp Length (in)      | 24.0   | Yes  | Ramp Slope (%)              | 8.0  |  |
| Yes                                     | Ramp Width (in)       | 48.0   | Yes  | Ramp XSlope (%)             | 0.7  |  |
| N/A                                     | Flare Type LT         | Sloped | N/A  | Flare Type RT               | N/A  |  |
| N/A                                     | Flare Slope LT (%)    | 8.1    | N/A  | Flare Slope RT (%)          | 11.5 |  |
| N/A                                     | Flare Traversable LT? | Yes    | N/A  | Flare Traversable RT?       | No   |  |
| Yes                                     | Landing Length (in)   | 55.0   | Yes  | DWS Provided?               | Yes  |  |
| No                                      | Landing Width (in)    | 46.0   | Yes  | DWS Contrast?               | Yes  |  |
| Yes                                     | Landing Slope (%)     | 1.2    | Yes  | DWS Length (in)             | 24.0 |  |
| Yes                                     | Landing X Slope (%)   | 0.0    | Yes  | DWS Full Width?             | Yes  |  |
| N/A                                     | Landing Curb? (Y/N)   | No     | Yes  | DWS Offset (in)             | 0.0  |  |
| N/A                                     | Shared Landing?       | No     |      |                             |      |  |
| Yes                                     | Gutter Ponding?       | No     | Yes  | Gutter Slope (%)            | 3.2  |  |
| Yes                                     | Gutter Lip Ht (in)    | 0.0    | Yes  | Gutter X Slope (%)          | 0.5  |  |
| N/A                                     | Painted X Walk1?      | Yes    | N/A  | Painted X Walk2?            | N/A  |  |
|                                         | X Walk 1 Direction    | To N   |      | X Walk 2 Direction          | N/A  |  |
| N/A                                     | X Walk 1 Width (in)   | 102.0  | N/A  | X Walk 2 Width (in)         | N/A  |  |
|                                         | X Walk 1 Slope (%)    | 3.5    |      | X Walk 2 Slope (%)          | N/A  |  |
|                                         | X Walk 1 X Slope (%)  | 2.8    |      | X Walk 2 X Slope (%)        | N/A  |  |
| Yes                                     | Ramp inside XWalk1?   | Yes    | N/A  | Ramp inside XWalk2?         | N/A  |  |
|                                         | Road Slope (%)        | N/A    | N/A  | Clear Space?                | Yes  |  |
|                                         | Road X Slope (%)      | N/A    | N/A  | Clear Space to XWalk (in)   | N/A  |  |
| Yes                                     | Any Obstructions?     | No     | Yes  | Storm Grate/Utility Hazard? | No   |  |
|                                         | Obstruction Type      |        | l    | Storm Grate/Utility Type    |      |  |
|                                         |                       | N/A    |      |                             | N/A  |  |
|                                         |                       |        | Yes  | Surface Condition? (G/P)    | Good |  |
|                                         |                       |        |      |                             |      |  |