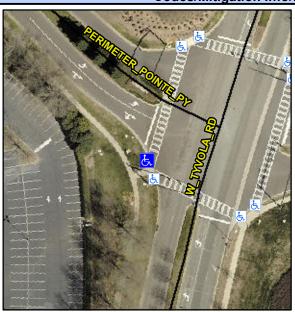

## Access Compliance Report Public Rights-of-Way (Curb Ramps)

Intersection ID: 15133 Main Street: TYVOLA\_RD Cross Street: PERIMETER\_POINTE\_PY Location: SW

ADA ID: 5D314DA9F529 Ramp Type: Perp Initial Pass/Fail: Pass Overall Compliance: No Severity Score: 0

Codes/Mitigation Info/Possible Solution

Field Measurements/Component Compliance

| Street 1 Name           | PERIMETER POINTE PKY |
|-------------------------|----------------------|
| Stop Condition-Street 2 | Signal               |
| Street 2 Name           | N/A                  |
| Stop Condition-Street 1 | N/A                  |