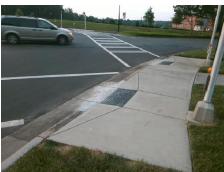

Possible Solutions:

Remove & Replace Landing.

Surveyor Notes:

N/A

PROW/ADA:

R304.2.1

Total Cost: \$ 500.00

| Field Measurements/Component Compliance |                       |        |      |                             |      |  |
|-----------------------------------------|-----------------------|--------|------|-----------------------------|------|--|
| Comp                                    | liance Description    | Data   | Comp | liance Description          | Data |  |
| N/A                                     | Ramp Length (in)      | 24.0   | Yes  | Ramp Slope (%)              | 8.0  |  |
| Yes                                     | Ramp Width (in)       | 48.0   | Yes  | Ramp XSlope (%)             | 0.7  |  |
| N/A                                     | Flare Type LT         | Sloped | N/A  | Flare Type RT               | N/A  |  |
| N/A                                     | Flare Slope LT (%)    | 8.1    | N/A  | Flare Slope RT (%)          | 11.5 |  |
| N/A                                     | Flare Traversable LT? | Yes    | N/A  | Flare Traversable RT?       | No   |  |
| Yes                                     | Landing Length (in)   | 55.0   | Yes  | DWS Provided?               | Yes  |  |
| No                                      | Landing Width (in)    | 46.0   | Yes  | DWS Contrast?               | Yes  |  |
| Yes                                     | Landing Slope (%)     | 1.2    | Yes  | DWS Length (in)             | 24.0 |  |
| Yes                                     | Landing X Slope (%)   | 0.0    | Yes  | DWS Full Width?             | Yes  |  |
| N/A                                     | Landing Curb? (Y/N)   | No     | Yes  | DWS Offset (in)             | 0.0  |  |
| N/A                                     | Shared Landing?       | No     |      |                             |      |  |
| Yes                                     | Gutter Ponding?       | No     | Yes  | Gutter Slope (%)            | 3.2  |  |
| Yes                                     | Gutter Lip Ht (in)    | 0.0    | Yes  | Gutter X Slope (%)          | 0.5  |  |
| N/A                                     | Painted X Walk1?      | Yes    | N/A  | Painted X Walk2?            | N/A  |  |
|                                         | X Walk 1 Direction    | To N   |      | X Walk 2 Direction          | N/A  |  |
| N/A                                     | X Walk 1 Width (in)   | 102.0  | N/A  | X Walk 2 Width (in)         | N/A  |  |
|                                         | X Walk 1 Slope (%)    | 3.5    |      | X Walk 2 Slope (%)          | N/A  |  |
|                                         | X Walk 1 X Slope (%)  | 2.8    |      | X Walk 2 X Slope (%)        | N/A  |  |
| Yes                                     | Ramp inside XWalk1?   | Yes    | N/A  | Ramp inside XWalk2?         | N/A  |  |
|                                         | Road Slope (%)        | N/A    | N/A  | Clear Space?                | Yes  |  |
|                                         | Road X Slope (%)      | N/A    | N/A  | Clear Space to XWalk (in)   | N/A  |  |
| Yes                                     | Any Obstructions?     | No     | Yes  | Storm Grate/Utility Hazard? | No   |  |
|                                         | Obstruction Type      |        | l    | Storm Grate/Utility Type    |      |  |
|                                         |                       | N/A    |      |                             | N/A  |  |
|                                         |                       |        | Yes  | Surface Condition? (G/P)    | Good |  |
|                                         |                       |        |      |                             |      |  |