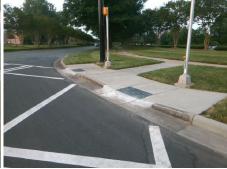

Possible Solutions:

Remove & Replace Landing.

Surveyor Notes:

N/A

PROW/ADA:

R304.2.1

Total Cost: \$ 500.00

| Field Measurements/Component Compliance |                       |        |      |                             |      |  |
|-----------------------------------------|-----------------------|--------|------|-----------------------------|------|--|
| Comp                                    | liance Description    | Data   | Comp | liance Description          | Data |  |
| N/A                                     | Ramp Length (in)      | 24.0   | Yes  | Ramp Slope (%)              | 8.0  |  |
| Yes                                     | Ramp Width (in)       | 48.0   | Yes  | Ramp XSlope (%)             | 0.7  |  |
| N/A                                     | Flare Type LT         | Sloped | N/A  | Flare Type RT               | N/A  |  |
| N/A                                     | Flare Slope LT (%)    | 8.1    | N/A  | Flare Slope RT (%)          | 11.5 |  |
| N/A                                     | Flare Traversable LT? | Yes    | N/A  | Flare Traversable RT?       | No   |  |
| Yes                                     | Landing Length (in)   | 55.0   | Yes  | DWS Provided?               | Yes  |  |
| No                                      | Landing Width (in)    | 46.0   | Yes  | DWS Contrast?               | Yes  |  |
| Yes                                     | Landing Slope (%)     | 1.2    | Yes  | DWS Length (in)             | 24.0 |  |
| Yes                                     | Landing X Slope (%)   | 0.0    | Yes  | DWS Full Width?             | Yes  |  |
| N/A                                     | Landing Curb? (Y/N)   | No     | Yes  | DWS Offset (in)             | 0.0  |  |
| N/A                                     | Shared Landing?       | No     |      |                             |      |  |
| Yes                                     | Gutter Ponding?       | No     | Yes  | Gutter Slope (%)            | 3.2  |  |
| Yes                                     | Gutter Lip Ht (in)    | 0.0    | Yes  | Gutter X Slope (%)          | 0.5  |  |
| N/A                                     | Painted X Walk1?      | Yes    | N/A  | Painted X Walk2?            | N/A  |  |
|                                         | X Walk 1 Direction    | To N   |      | X Walk 2 Direction          | N/A  |  |
| N/A                                     | X Walk 1 Width (in)   | 102.0  | N/A  | X Walk 2 Width (in)         | N/A  |  |
|                                         | X Walk 1 Slope (%)    | 3.5    |      | X Walk 2 Slope (%)          | N/A  |  |
|                                         | X Walk 1 X Slope (%)  | 2.8    |      | X Walk 2 X Slope (%)        | N/A  |  |
| Yes                                     | Ramp inside XWalk1?   | Yes    | N/A  | Ramp inside XWalk2?         | N/A  |  |
|                                         | Road Slope (%)        | N/A    | N/A  | Clear Space?                | Yes  |  |
|                                         | Road X Slope (%)      | N/A    | N/A  | Clear Space to XWalk (in)   | N/A  |  |
| Yes                                     | Any Obstructions?     | No     | Yes  | Storm Grate/Utility Hazard? | No   |  |
|                                         | Obstruction Type      |        | l    | Storm Grate/Utility Type    |      |  |
|                                         |                       | N/A    |      |                             | N/A  |  |
|                                         |                       |        | Yes  | Surface Condition? (G/P)    | Good |  |
|                                         |                       |        |      |                             |      |  |