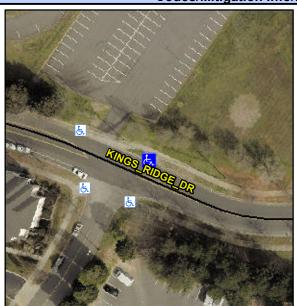

## **Access Compliance Report Public Rights-of-Way** (Curb Ramps)

Intersection ID: 10029671 Main Street: KINGS RIDGE DR Cross Street: N/A Location: NE ADA ID: 5D3429C2B1BB Ramp Type: Perp Initial Pass/Fail: Fail **Overall Compliance: No** Severity Score: 13.75

## Field Measurements/Component Compliance

KINGS RIDGE DR Street 1 Name Stop Condition-Street 2 None Street 2 Name N/A Stop Condition-Street 1 N/A

| Possible Solutions:           | 9 |
|-------------------------------|---|
| Remove & Replace Entire Ramp. | N |
|                               | Y |
|                               | N |
|                               | N |
|                               | N |
|                               | N |
| Surveyor Notes:               | N |
| N/A                           | N |
|                               | N |
|                               | N |
|                               | N |
| PROW/ADA:                     | 1 |
| Not Found, R304.2.2, R304.5.3 | N |
|                               | N |
|                               |   |
|                               | N |
|                               |   |
|                               |   |
|                               | N |
|                               |   |