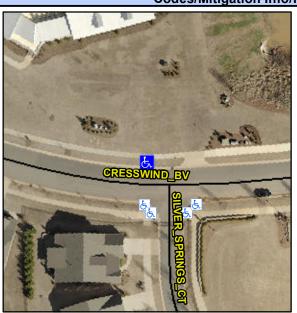

N/A

N/A

N/A

Good

Surface Condition? (G/P)

**Cross Street: SILVER SPRINGS CT** Intersection ID: N/A Main Street: CRESSWIND BV Location: NW ADA ID: 5D36184809F6 Ramp Type: Perp Initial Pass/Fail: Fail **Overall Compliance: No** Severity Score: 26.25

## **Field Measurements/Component Compliance**

| Street 1 Name           | CRESSWIND BV |
|-------------------------|--------------|
| Stop Condition-Street 2 | None         |
| Street 2 Name           | N/A          |
| Stop Condition-Street 1 | N/A          |