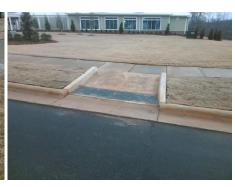

N/A

N/A

N/A

Good

Surface Condition? (G/P)

**Cross Street: SILVER SPRINGS CT** Intersection ID: N/A Main Street: CRESSWIND BV Location: NW ADA ID: 5D36184809F6 Ramp Type: Perp Initial Pass/Fail: Fail **Overall Compliance: No** Severity Score: 26.25

| <u>U</u> | FUSSIBLE SUIULIUII                      |      |         |      | i ielu ivieasui ei    | illelita/C                  | <u>onipoi</u> | ient Comphance              |
|----------|-----------------------------------------|------|---------|------|-----------------------|-----------------------------|---------------|-----------------------------|
|          | Possible Solutions:                     |      |         | Comp | Data                  | Data Compliance Description |               |                             |
|          | Remove & Replace Entire I               | Ram  | p.      | N/A  | Ramp Length (in)      | 97.0                        | No            | Ramp Slope (%)              |
| 10       | ·                                       |      | •       | Yes  | Ramp Width (in)       | 92.0                        | No            | Ramp XSlope (%)             |
| Ž        |                                         |      |         | N/A  | Flare Type LT         | N/A                         | N/A           | Flare Type RT               |
|          |                                         |      |         | N/A  | Flare Slope LT (%)    | N/A                         | N/A           | Flare Slope RT (%)          |
|          |                                         |      |         | N/A  | Flare Traversable LT? | No                          | N/A           | Flare Traversable RT?       |
| Š        |                                         |      |         | N/A  | Landing Length (in)   | N/A                         | N/A           | DWS Provided?               |
| P        | Surveyor Notes:                         |      |         | N/A  | Landing Width (in)    | N/A                         | N/A           | DWS Contrast?               |
|          | N/A                                     |      |         | N/A  | Landing Slope (%)     | N/A                         | N/A           | DWS Length (in)             |
| ě.       |                                         |      |         | N/A  | Landing X Slope (%)   | N/A                         | N/A           | DWS Full Width?             |
| 2        |                                         |      |         | N/A  | Landing Curb? (Y/N)   | N/A                         | N/A           | DWS Offset (in)             |
| 4        |                                         |      |         | N/A  | Shared Landing?       | N/A                         |               |                             |
| 1        | PROW/ADA:                               |      |         | N/A  | Gutter Ponding?       | N/A                         | N/A           | Gutter Slope (%)            |
| 100      | Not Found, R304.2.2, R304               | .5.3 |         | N/A  | Gutter Lip Ht (in)    | 1.5                         | N/A           | Gutter X Slope (%)          |
|          | , , , , , , , , , , , , , , , , , , , , |      |         | N/A  | Painted X Walk1?      | No                          | N/A           | Painted X Walk2?            |
|          |                                         |      |         |      | X Walk 1 Direction    | To S                        |               | X Walk 2 Direction          |
|          |                                         |      |         | N/A  | X Walk 1 Width (in)   | N/A                         | N/A           | X Walk 2 Width (in)         |
|          |                                         |      |         |      | X Walk 1 Slope (%)    | 2.2                         |               | X Walk 2 Slope (%)          |
|          |                                         |      |         |      | X Walk 1 X Slope (%)  | 2.2                         |               | X Walk 2 X Slope (%)        |
|          |                                         |      |         | N/A  | Ramp inside XWalk1?   | N/A                         | N/A           | Ramp inside XWalk2?         |
|          |                                         |      |         |      | Road Slope (%)        | N/A                         | N/A           | Clear Space?                |
|          |                                         |      |         |      | Road X Slope (%)      | N/A                         | N/A           | Clear Space to XWalk (in)   |
|          |                                         |      |         | N/A  | Any Obstructions?     | N/A                         | N/A           | Storm Grate/Utility Hazard? |
|          | Total Cost:                             | \$   | 1850.00 |      | Obstruction Type      |                             |               | Storm Grate/Utility Type    |
|          |                                         |      |         |      |                       |                             |               |                             |