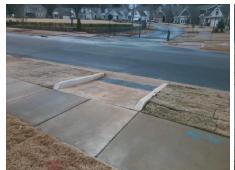

N/A

N/A

N/A

Good

Surface Condition? (G/P)

**Cross Street: SILVER SPRINGS CT** Intersection ID: N/A Main Street: CRESSWIND BV Location: NW ADA ID: 5D36184809F6 Ramp Type: Perp Initial Pass/Fail: Fail **Overall Compliance: No** Severity Score: 26.25

| <u>U</u> | FUSSIBLE SUIULIUII                      |      |         |      | i ielu ivieasui ei    | illelita/C                  | <u>onipoi</u> | ient Comphance              |
|----------|-----------------------------------------|------|---------|------|-----------------------|-----------------------------|---------------|-----------------------------|
|          | Possible Solutions:                     |      |         | Comp | Data                  | Data Compliance Description |               |                             |
|          | Remove & Replace Entire I               | Ram  | p.      | N/A  | Ramp Length (in)      | 97.0                        | No            | Ramp Slope (%)              |
| 10       | ·                                       |      | •       | Yes  | Ramp Width (in)       | 92.0                        | No            | Ramp XSlope (%)             |
| Ž        |                                         |      |         | N/A  | Flare Type LT         | N/A                         | N/A           | Flare Type RT               |
|          |                                         |      |         | N/A  | Flare Slope LT (%)    | N/A                         | N/A           | Flare Slope RT (%)          |
|          |                                         |      |         | N/A  | Flare Traversable LT? | No                          | N/A           | Flare Traversable RT?       |
| Š        |                                         |      |         | N/A  | Landing Length (in)   | N/A                         | N/A           | DWS Provided?               |
| P        | Surveyor Notes:                         |      |         | N/A  | Landing Width (in)    | N/A                         | N/A           | DWS Contrast?               |
|          | N/A                                     |      |         | N/A  | Landing Slope (%)     | N/A                         | N/A           | DWS Length (in)             |
| ě.       |                                         |      |         | N/A  | Landing X Slope (%)   | N/A                         | N/A           | DWS Full Width?             |
| 2        |                                         |      |         | N/A  | Landing Curb? (Y/N)   | N/A                         | N/A           | DWS Offset (in)             |
| 4        |                                         |      |         | N/A  | Shared Landing?       | N/A                         |               |                             |
| 1        | PROW/ADA:                               |      |         | N/A  | Gutter Ponding?       | N/A                         | N/A           | Gutter Slope (%)            |
| 100      | Not Found, R304.2.2, R304               | .5.3 |         | N/A  | Gutter Lip Ht (in)    | 1.5                         | N/A           | Gutter X Slope (%)          |
|          | , , , , , , , , , , , , , , , , , , , , |      |         | N/A  | Painted X Walk1?      | No                          | N/A           | Painted X Walk2?            |
|          |                                         |      |         |      | X Walk 1 Direction    | To S                        |               | X Walk 2 Direction          |
|          |                                         |      |         | N/A  | X Walk 1 Width (in)   | N/A                         | N/A           | X Walk 2 Width (in)         |
|          |                                         |      |         |      | X Walk 1 Slope (%)    | 2.2                         |               | X Walk 2 Slope (%)          |
|          |                                         |      |         |      | X Walk 1 X Slope (%)  | 2.2                         |               | X Walk 2 X Slope (%)        |
|          |                                         |      |         | N/A  | Ramp inside XWalk1?   | N/A                         | N/A           | Ramp inside XWalk2?         |
|          |                                         |      |         |      | Road Slope (%)        | N/A                         | N/A           | Clear Space?                |
|          |                                         |      |         |      | Road X Slope (%)      | N/A                         | N/A           | Clear Space to XWalk (in)   |
|          |                                         |      |         | N/A  | Any Obstructions?     | N/A                         | N/A           | Storm Grate/Utility Hazard? |
|          | Total Cost:                             | \$   | 1850.00 |      | Obstruction Type      |                             |               | Storm Grate/Utility Type    |
|          |                                         |      |         |      |                       |                             |               |                             |