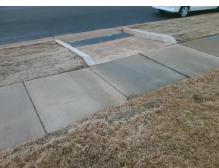

N/A

N/A

N/A

Good

Surface Condition? (G/P)

**Cross Street: SILVER SPRINGS CT** Intersection ID: N/A Main Street: CRESSWIND BV Location: NW ADA ID: 5D36184809F6 Ramp Type: Perp Initial Pass/Fail: Fail **Overall Compliance: No** Severity Score: 26.25

| <u>U</u> | FUSSIBLE SUIULIUII                      |      |         |      | i ielu ivieasui ei    | illelita/C                  | <u>onipoi</u> | ient Comphance              |
|----------|-----------------------------------------|------|---------|------|-----------------------|-----------------------------|---------------|-----------------------------|
|          | Possible Solutions:                     |      |         | Comp | Data                  | Data Compliance Description |               |                             |
|          | Remove & Replace Entire I               | Ram  | p.      | N/A  | Ramp Length (in)      | 97.0                        | No            | Ramp Slope (%)              |
| 10       | ·                                       |      | •       | Yes  | Ramp Width (in)       | 92.0                        | No            | Ramp XSlope (%)             |
| Ž        |                                         |      |         | N/A  | Flare Type LT         | N/A                         | N/A           | Flare Type RT               |
|          |                                         |      |         | N/A  | Flare Slope LT (%)    | N/A                         | N/A           | Flare Slope RT (%)          |
|          |                                         |      |         | N/A  | Flare Traversable LT? | No                          | N/A           | Flare Traversable RT?       |
| Š        |                                         |      |         | N/A  | Landing Length (in)   | N/A                         | N/A           | DWS Provided?               |
| P        | Surveyor Notes:                         |      |         | N/A  | Landing Width (in)    | N/A                         | N/A           | DWS Contrast?               |
|          | N/A                                     |      |         | N/A  | Landing Slope (%)     | N/A                         | N/A           | DWS Length (in)             |
| ě.       |                                         |      |         | N/A  | Landing X Slope (%)   | N/A                         | N/A           | DWS Full Width?             |
| 2        |                                         |      |         | N/A  | Landing Curb? (Y/N)   | N/A                         | N/A           | DWS Offset (in)             |
| 4        |                                         |      |         | N/A  | Shared Landing?       | N/A                         |               |                             |
| 1        | PROW/ADA:                               |      |         | N/A  | Gutter Ponding?       | N/A                         | N/A           | Gutter Slope (%)            |
| 100      | Not Found, R304.2.2, R304               | .5.3 |         | N/A  | Gutter Lip Ht (in)    | 1.5                         | N/A           | Gutter X Slope (%)          |
|          | , , , , , , , , , , , , , , , , , , , , |      |         | N/A  | Painted X Walk1?      | No                          | N/A           | Painted X Walk2?            |
|          |                                         |      |         |      | X Walk 1 Direction    | To S                        |               | X Walk 2 Direction          |
|          |                                         |      |         | N/A  | X Walk 1 Width (in)   | N/A                         | N/A           | X Walk 2 Width (in)         |
|          |                                         |      |         |      | X Walk 1 Slope (%)    | 2.2                         |               | X Walk 2 Slope (%)          |
|          |                                         |      |         |      | X Walk 1 X Slope (%)  | 2.2                         |               | X Walk 2 X Slope (%)        |
|          |                                         |      |         | N/A  | Ramp inside XWalk1?   | N/A                         | N/A           | Ramp inside XWalk2?         |
|          |                                         |      |         |      | Road Slope (%)        | N/A                         | N/A           | Clear Space?                |
|          |                                         |      |         |      | Road X Slope (%)      | N/A                         | N/A           | Clear Space to XWalk (in)   |
|          |                                         |      |         | N/A  | Any Obstructions?     | N/A                         | N/A           | Storm Grate/Utility Hazard? |
|          | Total Cost:                             | \$   | 1850.00 |      | Obstruction Type      |                             |               | Storm Grate/Utility Type    |
|          |                                         |      |         |      |                       |                             |               |                             |