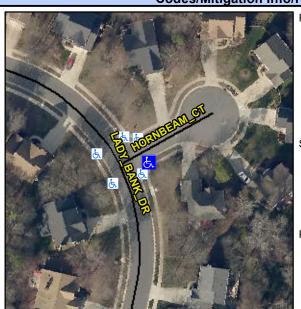

## **Access Compliance Report Public Rights-of-Way** (Curb Ramps)

Intersection ID: 2874 Main Street: HORNBEAM\_CT Cross Street: LADY\_BANK\_DR Location: SE

ADA ID: 5D38D1FA26C7 Ramp Type: Perp Initial Pass/Fail: Fail **Overall Compliance: No** Severity Score: 46.25

## **Codes/Mitigation Info/Possible Solution**

**HORNBEAM CT** Street 1 Name Stop Condition-Street 2 StopSign Street 2 Name N/A Stop Condition-Street 1 N/A Possible Solutions: Remove & Replace Entire Ramp. Surveyor Notes: N/A PROW/ADA: R304.5.1, R304.2.2, R304.5.3