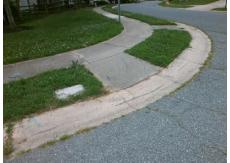

Total Cost: 1850.00

| Field Measurements/Component Compliance |                       |      |      |                      |                         |      |
|-----------------------------------------|-----------------------|------|------|----------------------|-------------------------|------|
| Comp                                    | liance Description    | Data | Comp | liance               | Description             | Data |
| N/A                                     | Ramp Length (in)      | 49.0 | No   | Ramp                 | Slope (%)               | 12.3 |
| No                                      | Ramp Width (in)       | 40.0 | No   | Ramp                 | XSlope (%)              | 5.9  |
| N/A                                     | Flare Type LT         | N/A  | N/A  | Flare Type RT        |                         | N/A  |
| N/A                                     | Flare Slope LT (%)    | N/A  | N/A  | A Flare Slope RT (%) |                         | N/A  |
| N/A                                     | Flare Traversable LT? | N/A  | N/A  | Flare                | Traversable RT?         | N/A  |
| N/A                                     | Landing Length (in)   | N/A  | N/A  | DWS                  | Provided?               | N/A  |
| N/A                                     | Landing Width (in)    | N/A  | N/A  | DWS                  | Contrast?               | N/A  |
| N/A                                     | Landing Slope (%)     | N/A  | N/A  | DWS                  | Length (in)             | N/A  |
| N/A                                     | Landing X Slope (%)   | N/A  | N/A  | DWS                  | Full Width?             | N/A  |
| N/A                                     | Landing Curb? (Y/N)   | N/A  | N/A  | DWS                  | Offset (in)             | N/A  |
| N/A                                     | Shared Landing?       | N/A  |      |                      |                         |      |
| N/A                                     | Gutter Ponding?       | N/A  | N/A  | Gutte                | er Slope (%)            | N/A  |
| N/A                                     | Gutter Lip Ht (in)    | N/A  | N/A  | Gutte                | er X Slope (%)          | N/A  |
| N/A                                     | Painted X Walk1?      | No   | N/A  | Paint                | ed X Walk2?             | N/A  |
|                                         | X Walk 1 Direction    | To N |      | X Wa                 | lk 2 Direction          | N/A  |
| N/A                                     | X Walk 1 Width (in)   | N/A  | N/A  | X Wa                 | lk 2 Width (in)         | N/A  |
|                                         | X Walk 1 Slope (%)    | 2.8  |      | X Wa                 | lk 2 Slope (%)          | N/A  |
|                                         | X Walk 1 X Slope (%)  | 3.5  |      | X Wa                 | lk 2 X Slope (%)        | N/A  |
| N/A                                     | Ramp inside XWalk1?   | N/A  | N/A  | Ram                  | inside XWalk2?          | N/A  |
|                                         | Road Slope (%)        | N/A  | N/A  | Clear                | Space?                  | N/A  |
|                                         | Road X Slope (%)      | N/A  | N/A  | Clear                | Space to XWalk (in)     | N/A  |
| N/A                                     | Any Obstructions?     | N/A  | N/A  | Storn                | n Grate/Utility Hazard? | N/A  |
|                                         | Obstruction Type      |      |      | Storn                | n Grate/Utility Type    |      |
|                                         |                       | N/A  |      |                      |                         | N/A  |
|                                         |                       |      | Yes  | Surfa                | ce Condition? (G/P)     | Good |
|                                         |                       |      |      |                      |                         |      |