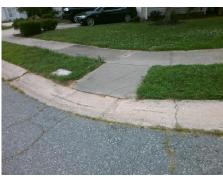

Total Cost: 1850.00

| Field Measurements/Component Compliance |                       |      |      |                      |                         |      |
|-----------------------------------------|-----------------------|------|------|----------------------|-------------------------|------|
| Comp                                    | liance Description    | Data | Comp | liance               | Description             | Data |
| N/A                                     | Ramp Length (in)      | 49.0 | No   | Ramp                 | Slope (%)               | 12.3 |
| No                                      | Ramp Width (in)       | 40.0 | No   | Ramp                 | XSlope (%)              | 5.9  |
| N/A                                     | Flare Type LT         | N/A  | N/A  | Flare Type RT        |                         | N/A  |
| N/A                                     | Flare Slope LT (%)    | N/A  | N/A  | A Flare Slope RT (%) |                         | N/A  |
| N/A                                     | Flare Traversable LT? | N/A  | N/A  | Flare                | Traversable RT?         | N/A  |
| N/A                                     | Landing Length (in)   | N/A  | N/A  | DWS                  | Provided?               | N/A  |
| N/A                                     | Landing Width (in)    | N/A  | N/A  | DWS                  | Contrast?               | N/A  |
| N/A                                     | Landing Slope (%)     | N/A  | N/A  | DWS                  | Length (in)             | N/A  |
| N/A                                     | Landing X Slope (%)   | N/A  | N/A  | DWS                  | Full Width?             | N/A  |
| N/A                                     | Landing Curb? (Y/N)   | N/A  | N/A  | DWS                  | Offset (in)             | N/A  |
| N/A                                     | Shared Landing?       | N/A  |      |                      |                         |      |
| N/A                                     | Gutter Ponding?       | N/A  | N/A  | Gutte                | er Slope (%)            | N/A  |
| N/A                                     | Gutter Lip Ht (in)    | N/A  | N/A  | Gutte                | er X Slope (%)          | N/A  |
| N/A                                     | Painted X Walk1?      | No   | N/A  | Paint                | ed X Walk2?             | N/A  |
|                                         | X Walk 1 Direction    | To N |      | X Wa                 | lk 2 Direction          | N/A  |
| N/A                                     | X Walk 1 Width (in)   | N/A  | N/A  | X Wa                 | lk 2 Width (in)         | N/A  |
|                                         | X Walk 1 Slope (%)    | 2.8  |      | X Wa                 | lk 2 Slope (%)          | N/A  |
|                                         | X Walk 1 X Slope (%)  | 3.5  |      | X Wa                 | lk 2 X Slope (%)        | N/A  |
| N/A                                     | Ramp inside XWalk1?   | N/A  | N/A  | Ram                  | inside XWalk2?          | N/A  |
|                                         | Road Slope (%)        | N/A  | N/A  | Clear                | Space?                  | N/A  |
|                                         | Road X Slope (%)      | N/A  | N/A  | Clear                | Space to XWalk (in)     | N/A  |
| N/A                                     | Any Obstructions?     | N/A  | N/A  | Storn                | n Grate/Utility Hazard? | N/A  |
|                                         | Obstruction Type      |      |      | Storn                | n Grate/Utility Type    |      |
|                                         |                       | N/A  |      |                      |                         | N/A  |
|                                         |                       |      | Yes  | Surfa                | ce Condition? (G/P)     | Good |
|                                         |                       |      |      |                      |                         |      |