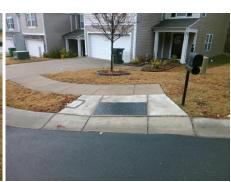

## **Access Compliance Report Public Rights-of-Way** (Curb Ramps)

Intersection ID: 10027108 Main Street: GANSO LN Cross Street: N/A Location: SW **Overall Compliance: No** ADA ID: 5D3D0325BF3B Ramp Type: Perp Initial Pass/Fail: Fail **Severity Score:** 25

Total Cost:

1850.00

| Field Measurements/Component Compliance |       |                       |       |      |                             |      |  |  |
|-----------------------------------------|-------|-----------------------|-------|------|-----------------------------|------|--|--|
|                                         | Compl | iance Description     | Data  | Comp | liance Description          | Data |  |  |
|                                         | N/A   | Ramp Length (in)      | 49.0  | Yes  | Ramp Slope (%)              | 6.9  |  |  |
|                                         | Yes   | Ramp Width (in)       | 48.0  | No   | Ramp XSlope (%)             | 7.3  |  |  |
|                                         | N/A   | Flare Type LT         | N/A   | N/A  | Flare Type RT               | N/A  |  |  |
|                                         | N/A   | Flare Slope LT (%)    | N/A   | N/A  | Flare Slope RT (%)          | N/A  |  |  |
|                                         | N/A   | Flare Traversable LT? | N/A   | N/A  | Flare Traversable RT?       | N/A  |  |  |
|                                         | N/A   | Landing Length (in)   | N/A   | N/A  | DWS Provided?               | N/A  |  |  |
|                                         | N/A   | Landing Width (in)    | N/A   | N/A  | DWS Contrast?               | N/A  |  |  |
|                                         | N/A   | Landing Slope (%)     | N/A   | N/A  | DWS Length (in)             | N/A  |  |  |
|                                         | N/A   | Landing X Slope (%)   | N/A   | N/A  | DWS Full Width?             | N/A  |  |  |
|                                         | N/A   | Landing Curb? (Y/N)   | N/A   | N/A  | DWS Offset (in)             | N/A  |  |  |
|                                         | N/A   | Shared Landing?       | N/A   |      |                             |      |  |  |
|                                         | N/A   | Gutter Ponding?       | N/A   | N/A  | Gutter Slope (%)            | N/A  |  |  |
|                                         | N/A   | Gutter Lip Ht (in)    | N/A   | N/A  | Gutter X Slope (%)          | N/A  |  |  |
|                                         | N/A   | Painted X Walk1?      | No    | N/A  | Painted X Walk2?            | N/A  |  |  |
|                                         |       | X Walk 1 Direction    | To NE |      | X Walk 2 Direction          | N/A  |  |  |
|                                         | N/A   | X Walk 1 Width (in)   | N/A   | N/A  | X Walk 2 Width (in)         | N/A  |  |  |
|                                         |       | X Walk 1 Slope (%)    | 3.4   |      | X Walk 2 Slope (%)          | N/A  |  |  |
|                                         |       | X Walk 1 X Slope (%)  | 9.9   |      | X Walk 2 X Slope (%)        | N/A  |  |  |
|                                         | N/A   | Ramp inside XWalk1?   | N/A   | N/A  | Ramp inside XWalk2?         | N/A  |  |  |
|                                         |       | Road Slope (%)        | N/A   | N/A  | Clear Space?                | N/A  |  |  |
|                                         |       | Road X Slope (%)      | N/A   | N/A  | Clear Space to XWalk (in)   | N/A  |  |  |
|                                         | N/A   | Any Obstructions?     | N/A   | N/A  | Storm Grate/Utility Hazard? | N/A  |  |  |
|                                         |       | Obstruction Type      |       |      | Storm Grate/Utility Type    |      |  |  |
|                                         |       |                       | N/A   |      |                             | N/A  |  |  |
|                                         |       |                       |       |      |                             |      |  |  |