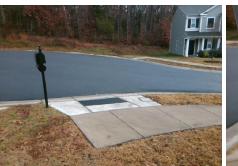

## **Access Compliance Report Public Rights-of-Way** (Curb Ramps)

Intersection ID: 10027108 Main Street: GANSO LN Cross Street: N/A Location: SW **Overall Compliance: No** ADA ID: 5D3D0325BF3B Ramp Type: Perp Initial Pass/Fail: Fail **Severity Score:** 25

Total Cost:

1850.00

| Field Measurements/Component Compliance |       |                       |       |      |                             |      |  |  |
|-----------------------------------------|-------|-----------------------|-------|------|-----------------------------|------|--|--|
|                                         | Compl | iance Description     | Data  | Comp | liance Description          | Data |  |  |
|                                         | N/A   | Ramp Length (in)      | 49.0  | Yes  | Ramp Slope (%)              | 6.9  |  |  |
|                                         | Yes   | Ramp Width (in)       | 48.0  | No   | Ramp XSlope (%)             | 7.3  |  |  |
|                                         | N/A   | Flare Type LT         | N/A   | N/A  | Flare Type RT               | N/A  |  |  |
|                                         | N/A   | Flare Slope LT (%)    | N/A   | N/A  | Flare Slope RT (%)          | N/A  |  |  |
|                                         | N/A   | Flare Traversable LT? | N/A   | N/A  | Flare Traversable RT?       | N/A  |  |  |
|                                         | N/A   | Landing Length (in)   | N/A   | N/A  | DWS Provided?               | N/A  |  |  |
|                                         | N/A   | Landing Width (in)    | N/A   | N/A  | DWS Contrast?               | N/A  |  |  |
|                                         | N/A   | Landing Slope (%)     | N/A   | N/A  | DWS Length (in)             | N/A  |  |  |
|                                         | N/A   | Landing X Slope (%)   | N/A   | N/A  | DWS Full Width?             | N/A  |  |  |
|                                         | N/A   | Landing Curb? (Y/N)   | N/A   | N/A  | DWS Offset (in)             | N/A  |  |  |
|                                         | N/A   | Shared Landing?       | N/A   |      |                             |      |  |  |
|                                         | N/A   | Gutter Ponding?       | N/A   | N/A  | Gutter Slope (%)            | N/A  |  |  |
|                                         | N/A   | Gutter Lip Ht (in)    | N/A   | N/A  | Gutter X Slope (%)          | N/A  |  |  |
|                                         | N/A   | Painted X Walk1?      | No    | N/A  | Painted X Walk2?            | N/A  |  |  |
|                                         |       | X Walk 1 Direction    | To NE |      | X Walk 2 Direction          | N/A  |  |  |
|                                         | N/A   | X Walk 1 Width (in)   | N/A   | N/A  | X Walk 2 Width (in)         | N/A  |  |  |
|                                         |       | X Walk 1 Slope (%)    | 3.4   |      | X Walk 2 Slope (%)          | N/A  |  |  |
|                                         |       | X Walk 1 X Slope (%)  | 9.9   |      | X Walk 2 X Slope (%)        | N/A  |  |  |
|                                         | N/A   | Ramp inside XWalk1?   | N/A   | N/A  | Ramp inside XWalk2?         | N/A  |  |  |
|                                         |       | Road Slope (%)        | N/A   | N/A  | Clear Space?                | N/A  |  |  |
|                                         |       | Road X Slope (%)      | N/A   | N/A  | Clear Space to XWalk (in)   | N/A  |  |  |
|                                         | N/A   | Any Obstructions?     | N/A   | N/A  | Storm Grate/Utility Hazard? | N/A  |  |  |
|                                         |       | Obstruction Type      |       |      | Storm Grate/Utility Type    |      |  |  |
|                                         |       |                       | N/A   |      |                             | N/A  |  |  |
|                                         |       |                       |       |      |                             |      |  |  |