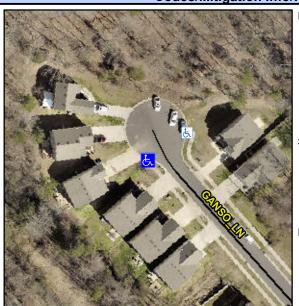

## **Access Compliance Report Public Rights-of-Way** (Curb Ramps)

Intersection ID: 10027108 Main Street: GANSO LN Cross Street: N/A Location: SW **Overall Compliance: No** ADA ID: 5D3D0325BF3B Ramp Type: Perp Initial Pass/Fail: Fail **Severity Score:** 25

Codes/Mitigation Info/Possible Solution

**GANSO LN** Street 1 Name Stop Condition-Street 2 None Street 2 Name N/A Stop Condition-Street 1 N/A

| Possible Solution             |      |
|-------------------------------|------|
| Possible Solutions:           | Comp |
| Remove & Replace Entire Ramp. | N/A  |
| •                             | Yes  |
|                               | N/A  |
|                               | N/A  |
|                               | N/A  |
|                               | N/A  |
| Surveyor Notes:               | N/A  |
| N/A                           | N/A  |
|                               | N/A  |
|                               | N/A  |
|                               | N/A  |
| PROW/ADA:                     | N/A  |
| Not Found, R304.5.3           | N/A  |
|                               | N/A  |
|                               | N/A  |
|                               | N/A  |
|                               |      |