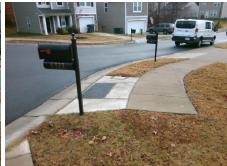

## **Access Compliance Report Public Rights-of-Way** (Curb Ramps)

Intersection ID: 10027108 Main Street: GANSO LN Cross Street: N/A Location: SW **Overall Compliance: No** ADA ID: 5D3D0325BF3B Ramp Type: Perp Initial Pass/Fail: Fail **Severity Score:** 25

Total Cost:

1850.00

| Field Measurements/Component Compliance |       |                       |       |      |                             |      |  |  |
|-----------------------------------------|-------|-----------------------|-------|------|-----------------------------|------|--|--|
|                                         | Compl | iance Description     | Data  | Comp | liance Description          | Data |  |  |
|                                         | N/A   | Ramp Length (in)      | 49.0  | Yes  | Ramp Slope (%)              | 6.9  |  |  |
|                                         | Yes   | Ramp Width (in)       | 48.0  | No   | Ramp XSlope (%)             | 7.3  |  |  |
|                                         | N/A   | Flare Type LT         | N/A   | N/A  | Flare Type RT               | N/A  |  |  |
|                                         | N/A   | Flare Slope LT (%)    | N/A   | N/A  | Flare Slope RT (%)          | N/A  |  |  |
|                                         | N/A   | Flare Traversable LT? | N/A   | N/A  | Flare Traversable RT?       | N/A  |  |  |
|                                         | N/A   | Landing Length (in)   | N/A   | N/A  | DWS Provided?               | N/A  |  |  |
|                                         | N/A   | Landing Width (in)    | N/A   | N/A  | DWS Contrast?               | N/A  |  |  |
|                                         | N/A   | Landing Slope (%)     | N/A   | N/A  | DWS Length (in)             | N/A  |  |  |
|                                         | N/A   | Landing X Slope (%)   | N/A   | N/A  | DWS Full Width?             | N/A  |  |  |
|                                         | N/A   | Landing Curb? (Y/N)   | N/A   | N/A  | DWS Offset (in)             | N/A  |  |  |
|                                         | N/A   | Shared Landing?       | N/A   |      |                             |      |  |  |
|                                         | N/A   | Gutter Ponding?       | N/A   | N/A  | Gutter Slope (%)            | N/A  |  |  |
|                                         | N/A   | Gutter Lip Ht (in)    | N/A   | N/A  | Gutter X Slope (%)          | N/A  |  |  |
|                                         | N/A   | Painted X Walk1?      | No    | N/A  | Painted X Walk2?            | N/A  |  |  |
|                                         |       | X Walk 1 Direction    | To NE |      | X Walk 2 Direction          | N/A  |  |  |
|                                         | N/A   | X Walk 1 Width (in)   | N/A   | N/A  | X Walk 2 Width (in)         | N/A  |  |  |
|                                         |       | X Walk 1 Slope (%)    | 3.4   |      | X Walk 2 Slope (%)          | N/A  |  |  |
|                                         |       | X Walk 1 X Slope (%)  | 9.9   |      | X Walk 2 X Slope (%)        | N/A  |  |  |
|                                         | N/A   | Ramp inside XWalk1?   | N/A   | N/A  | Ramp inside XWalk2?         | N/A  |  |  |
|                                         |       | Road Slope (%)        | N/A   | N/A  | Clear Space?                | N/A  |  |  |
|                                         |       | Road X Slope (%)      | N/A   | N/A  | Clear Space to XWalk (in)   | N/A  |  |  |
|                                         | N/A   | Any Obstructions?     | N/A   | N/A  | Storm Grate/Utility Hazard? | N/A  |  |  |
|                                         |       | Obstruction Type      |       |      | Storm Grate/Utility Type    |      |  |  |
|                                         |       |                       | N/A   |      |                             | N/A  |  |  |
|                                         |       |                       |       |      |                             |      |  |  |