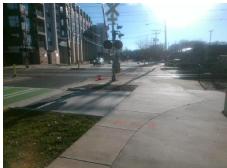

## Field Measurements/Component Compliance

Street 1 Name REMOUNT RD
Stop Condition-Street 1 None
Street 2 Name N/A
Stop Condition-Street 2 N/A

Possible Solutions:

Remove & Replace Curb Ramp With Two New Directional Ramps or Equivalent.

Surveyor Notes:

N/A

PROW/ADA:

R304.5.3

Total Cost: \$ 3200.00

| Fleid Measurements/Component Compilance |                                         |                       |       |                        |                             |      |
|-----------------------------------------|-----------------------------------------|-----------------------|-------|------------------------|-----------------------------|------|
|                                         | Compl                                   | ompliance Description |       | Compliance Description |                             | Data |
|                                         | N/A                                     | Ramp Length (in)      | 131.0 | Yes                    | BlendTrans Slope (%)        | 2.7  |
|                                         | Yes                                     | Ramp Width (in)       | 142.0 | No                     | BlendTrans XSlope (%)       | 8.6  |
|                                         | N/A                                     | Flare Type LT         | N/A   | N/A                    | Flare Type RT               | N/A  |
|                                         | N/A                                     | Flare Slope LT (%)    | N/A   | N/A                    | Flare Slope RT (%)          | N/A  |
|                                         | N/A                                     | Flare Traversable LT? | N/A   | N/A                    | Flare Traversable RT?       | N/A  |
|                                         | N/A                                     | Landing Length (in)   | N/A   | N/A                    | DWS Provided?               | N/A  |
|                                         | N/A                                     | Landing Width (in)    | N/A   | N/A                    | DWS Contrast?               | N/A  |
|                                         | N/A                                     | Landing Slope (%)     | N/A   | N/A                    | DWS Length (in)             | N/A  |
|                                         | N/A                                     | Landing X Slope (%)   | N/A   | N/A                    | DWS Full Width?             | N/A  |
|                                         | N/A                                     | Landing Curb? (Y/N)   | N/A   | N/A                    | DWS Offset (in)             | N/A  |
|                                         | N/A                                     | Shared Landing?       | N/A   |                        |                             |      |
|                                         | N/A                                     | Gutter Ponding?       | N/A   | N/A                    | Gutter Slope (%)            | N/A  |
|                                         | N/A                                     | Gutter Lip Ht (in)    | N/A   | N/A                    | Gutter X Slope (%)          | N/A  |
|                                         | N/A                                     | Painted X Walk1?      | Yes   | N/A                    | Painted X Walk2?            | N/A  |
|                                         |                                         | X Walk 1 Direction    | To NE |                        | X Walk 2 Direction          | N/A  |
|                                         |                                         | X Walk 1 Width (in)   | 135.0 |                        | X Walk 2 Width (in)         | N/A  |
|                                         |                                         | X Walk 1 Slope (%)    | 1.4   |                        | X Walk 2 Slope (%)          | N/A  |
|                                         |                                         | X Walk 1 X Slope (%)  | 0.7   |                        | X Walk 2 X Slope (%)        | N/A  |
|                                         | N/A                                     | Ramp inside XWalk1?   | Yes   | N/A                    | Ramp inside XWalk2?         | N/A  |
|                                         |                                         | Road Slope (%)        | 0.7   |                        | Clear Space?                | N/A  |
|                                         |                                         | Road X Slope (%)      | 1.4   | N/A                    | Clear Space to XWalk (in)   | N/A  |
|                                         | N/A                                     | Any Obstructions?     | N/A   | N/A                    | Storm Grate/Utility Hazard? | N/A  |
|                                         |                                         | Obstruction Type      |       |                        | Storm Grate/Utility Type    |      |
|                                         |                                         |                       | N/A   |                        |                             | N/A  |
|                                         |                                         |                       |       | Yes                    | Surface Condition? (G/P)    | Good |
|                                         | 417                                     |                       |       | N/A                    | Curb Slope (%)              | 3.3  |
|                                         | - 1 I I I I I I I I I I I I I I I I I I |                       |       |                        |                             |      |