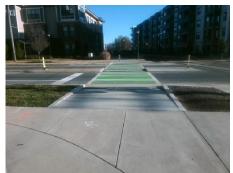

## Field Measurements/Component Compliance

Street 1 Name REMOUNT RD
Stop Condition-Street 1 None
Street 2 Name N/A
Stop Condition-Street 2 N/A

Possible Solutions:

Remove & Replace Curb Ramp With Two New Directional Ramps or Equivalent.

Surveyor Notes:

N/A

PROW/ADA:

R304.5.3

Total Cost: \$ 3200.00

| Fleid Measurements/Component Compilance |                                         |                       |       |                        |                             |      |
|-----------------------------------------|-----------------------------------------|-----------------------|-------|------------------------|-----------------------------|------|
|                                         | Compl                                   | ompliance Description |       | Compliance Description |                             | Data |
|                                         | N/A                                     | Ramp Length (in)      | 131.0 | Yes                    | BlendTrans Slope (%)        | 2.7  |
|                                         | Yes                                     | Ramp Width (in)       | 142.0 | No                     | BlendTrans XSlope (%)       | 8.6  |
|                                         | N/A                                     | Flare Type LT         | N/A   | N/A                    | Flare Type RT               | N/A  |
|                                         | N/A                                     | Flare Slope LT (%)    | N/A   | N/A                    | Flare Slope RT (%)          | N/A  |
|                                         | N/A                                     | Flare Traversable LT? | N/A   | N/A                    | Flare Traversable RT?       | N/A  |
|                                         | N/A                                     | Landing Length (in)   | N/A   | N/A                    | DWS Provided?               | N/A  |
|                                         | N/A                                     | Landing Width (in)    | N/A   | N/A                    | DWS Contrast?               | N/A  |
|                                         | N/A                                     | Landing Slope (%)     | N/A   | N/A                    | DWS Length (in)             | N/A  |
|                                         | N/A                                     | Landing X Slope (%)   | N/A   | N/A                    | DWS Full Width?             | N/A  |
|                                         | N/A                                     | Landing Curb? (Y/N)   | N/A   | N/A                    | DWS Offset (in)             | N/A  |
|                                         | N/A                                     | Shared Landing?       | N/A   |                        |                             |      |
|                                         | N/A                                     | Gutter Ponding?       | N/A   | N/A                    | Gutter Slope (%)            | N/A  |
|                                         | N/A                                     | Gutter Lip Ht (in)    | N/A   | N/A                    | Gutter X Slope (%)          | N/A  |
|                                         | N/A                                     | Painted X Walk1?      | Yes   | N/A                    | Painted X Walk2?            | N/A  |
|                                         |                                         | X Walk 1 Direction    | To NE |                        | X Walk 2 Direction          | N/A  |
|                                         |                                         | X Walk 1 Width (in)   | 135.0 |                        | X Walk 2 Width (in)         | N/A  |
|                                         |                                         | X Walk 1 Slope (%)    | 1.4   |                        | X Walk 2 Slope (%)          | N/A  |
|                                         |                                         | X Walk 1 X Slope (%)  | 0.7   |                        | X Walk 2 X Slope (%)        | N/A  |
|                                         | N/A                                     | Ramp inside XWalk1?   | Yes   | N/A                    | Ramp inside XWalk2?         | N/A  |
|                                         |                                         | Road Slope (%)        | 0.7   |                        | Clear Space?                | N/A  |
|                                         |                                         | Road X Slope (%)      | 1.4   | N/A                    | Clear Space to XWalk (in)   | N/A  |
|                                         | N/A                                     | Any Obstructions?     | N/A   | N/A                    | Storm Grate/Utility Hazard? | N/A  |
|                                         |                                         | Obstruction Type      |       |                        | Storm Grate/Utility Type    |      |
|                                         |                                         |                       | N/A   |                        |                             | N/A  |
|                                         |                                         |                       |       | Yes                    | Surface Condition? (G/P)    | Good |
|                                         | 417                                     |                       |       | N/A                    | Curb Slope (%)              | 3.3  |
|                                         | - 1 I I I I I I I I I I I I I I I I I I |                       |       |                        |                             |      |