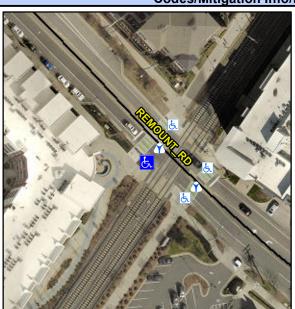

## Access Compliance Report Public Rights-of-Way (Curb Ramps)

Intersection ID: 10035790 Main Street: REMOUNT\_RD Cross Street: N/A Location: SW

ADA ID: 5D402E233C1A Ramp Type: BlendTrans1 Initial Pass/Fail: Fail Overall Compliance: No Severity Score: 25

## Field Measurements/Component Compliance

Street 1 Name REMOUNT RD
Stop Condition-Street 1 None
Street 2 Name N/A
Stop Condition-Street 2 N/A

Possible Solutions:

Remove & Replace Curb Ramp With Two New Directional Ramps or Equivalent.