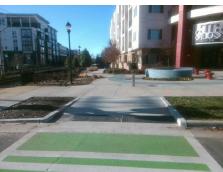

## Field Measurements/Component Compliance

Street 1 Name REMOUNT RD
Stop Condition-Street 1 None
Street 2 Name N/A
Stop Condition-Street 2 N/A

Possible Solutions:

Remove & Replace Curb Ramp With Two New Directional Ramps or Equivalent.

Surveyor Notes:

N/A

PROW/ADA:

R304.5.3

Total Cost: \$ 3200.00

| Fleid Measurements/Component Compilance |                                         |                       |       |                        |                             |      |
|-----------------------------------------|-----------------------------------------|-----------------------|-------|------------------------|-----------------------------|------|
|                                         | Compl                                   | ompliance Description |       | Compliance Description |                             | Data |
|                                         | N/A                                     | Ramp Length (in)      | 131.0 | Yes                    | BlendTrans Slope (%)        | 2.7  |
|                                         | Yes                                     | Ramp Width (in)       | 142.0 | No                     | BlendTrans XSlope (%)       | 8.6  |
|                                         | N/A                                     | Flare Type LT         | N/A   | N/A                    | Flare Type RT               | N/A  |
|                                         | N/A                                     | Flare Slope LT (%)    | N/A   | N/A                    | Flare Slope RT (%)          | N/A  |
|                                         | N/A                                     | Flare Traversable LT? | N/A   | N/A                    | Flare Traversable RT?       | N/A  |
|                                         | N/A                                     | Landing Length (in)   | N/A   | N/A                    | DWS Provided?               | N/A  |
|                                         | N/A                                     | Landing Width (in)    | N/A   | N/A                    | DWS Contrast?               | N/A  |
|                                         | N/A                                     | Landing Slope (%)     | N/A   | N/A                    | DWS Length (in)             | N/A  |
|                                         | N/A                                     | Landing X Slope (%)   | N/A   | N/A                    | DWS Full Width?             | N/A  |
|                                         | N/A                                     | Landing Curb? (Y/N)   | N/A   | N/A                    | DWS Offset (in)             | N/A  |
|                                         | N/A                                     | Shared Landing?       | N/A   |                        |                             |      |
|                                         | N/A                                     | Gutter Ponding?       | N/A   | N/A                    | Gutter Slope (%)            | N/A  |
|                                         | N/A                                     | Gutter Lip Ht (in)    | N/A   | N/A                    | Gutter X Slope (%)          | N/A  |
|                                         | N/A                                     | Painted X Walk1?      | Yes   | N/A                    | Painted X Walk2?            | N/A  |
|                                         |                                         | X Walk 1 Direction    | To NE |                        | X Walk 2 Direction          | N/A  |
|                                         |                                         | X Walk 1 Width (in)   | 135.0 |                        | X Walk 2 Width (in)         | N/A  |
|                                         |                                         | X Walk 1 Slope (%)    | 1.4   |                        | X Walk 2 Slope (%)          | N/A  |
|                                         |                                         | X Walk 1 X Slope (%)  | 0.7   |                        | X Walk 2 X Slope (%)        | N/A  |
|                                         | N/A                                     | Ramp inside XWalk1?   | Yes   | N/A                    | Ramp inside XWalk2?         | N/A  |
|                                         |                                         | Road Slope (%)        | 0.7   |                        | Clear Space?                | N/A  |
|                                         |                                         | Road X Slope (%)      | 1.4   | N/A                    | Clear Space to XWalk (in)   | N/A  |
|                                         | N/A                                     | Any Obstructions?     | N/A   | N/A                    | Storm Grate/Utility Hazard? | N/A  |
|                                         |                                         | Obstruction Type      |       |                        | Storm Grate/Utility Type    |      |
|                                         |                                         |                       | N/A   |                        |                             | N/A  |
|                                         |                                         |                       |       | Yes                    | Surface Condition? (G/P)    | Good |
|                                         | 417                                     |                       |       | N/A                    | Curb Slope (%)              | 3.3  |
|                                         | - 1 I I I I I I I I I I I I I I I I I I |                       |       |                        |                             |      |