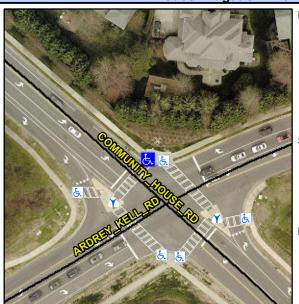

## Access Compliance Report Public Rights-of-Way (Curb Ramps)

Intersection ID: 28291Main Street: COMMUNITY\_HOUSE\_RDCross Street: ARDREY\_KELL\_RDLocation:NWADA ID: 5D4799059BFDRamp Type: ParaInitial Pass/Fail: FailOverall Compliance: NoSeverity Score: 12.5

## Field Measurements/Component Compliance

| Street 1 Name           | COMMUNITY HOUSE RD |
|-------------------------|--------------------|
| Stop Condition-Street 1 | Signal             |
| Street 2 Name           | N/A                |
| Stop Condition-Street 2 | N/A                |