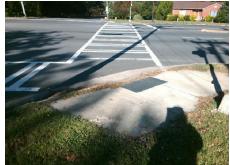

Surveyor Notes:

N/A

PROW/ADA:

Not Found, R304.5.1

Total Cost: \$ 3200.00

| Compliance Description Data |                       | Comp  | liance Description | Data                        |       |
|-----------------------------|-----------------------|-------|--------------------|-----------------------------|-------|
| N/A                         | Ramp Length (in)      | 81.0  | Yes                | Ramp Slope (%)              | 7.7   |
| No                          | Ramp Width (in)       | 40.0  | Yes                | Ramp XSlope (%)             | 1.0   |
| N/A                         | Flare Type LT         | N/A   | N/A                | Flare Type RT               | N/A   |
| N/A                         | Flare Slope LT (%)    | N/A   | N/A                | Flare Slope RT (%)          | N/A   |
| N/A                         | Flare Traversable LT? | N/A   | N/A                | Flare Traversable RT?       | N/A   |
| N/A                         | Landing Length (in)   | N/A   | N/A                | DWS Provided?               | N/A   |
| N/A                         | Landing Width (in)    | N/A   | N/A                | DWS Contrast?               | N/A   |
| N/A                         | Landing Slope (%)     | N/A   | N/A                | DWS Length (in)             | N/A   |
| N/A                         | Landing X Slope (%)   | N/A   | N/A                | DWS Full Width?             | N/A   |
| N/A                         | Landing Curb? (Y/N)   | N/A   | N/A                | DWS Offset (in)             | N/A   |
| N/A                         | Shared Landing?       | N/A   |                    |                             |       |
| N/A                         | Gutter Ponding?       | N/A   | N/A                | Gutter Slope (%)            | N/A   |
| N/A                         | Gutter Lip Ht (in)    | N/A   | N/A                | Gutter X Slope (%)          | N/A   |
| N/A                         | Painted X Walk1?      | Yes   | N/A                | Painted X Walk2?            | Yes   |
|                             | X Walk 1 Direction    | To NW |                    | X Walk 2 Direction          | To SW |
| N/A                         | X Walk 1 Width (in)   | 120.0 | N/A                | X Walk 2 Width (in)         | 95.0  |
|                             | X Walk 1 Slope (%)    | 3.0   |                    | X Walk 2 Slope (%)          | 1.6   |
|                             | X Walk 1 X Slope (%)  | 0.2   |                    | X Walk 2 X Slope (%)        | 2.4   |
| N/A                         | Ramp inside XWalk1?   | Yes   | N/A                | Ramp inside XWalk2?         | Yes   |
|                             | Road Slope (%)        | 0.6   | N/A                | Clear Space?                | N/A   |
|                             | Road X Slope (%)      | 2.7   | N/A                | Clear Space to XWalk (in)   | N/A   |
| N/A                         | Any Obstructions?     | N/A   | N/A                | Storm Grate/Utility Hazard? | N/A   |
|                             | Obstruction Type      |       | l                  | Storm Grate/Utility Type    |       |
|                             |                       | N/A   |                    |                             | N/A   |
|                             |                       |       | Yes                | Surface Condition? (G/P)    | Good  |