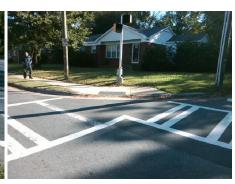

Surveyor Notes:

N/A

PROW/ADA:

Not Found, R304.5.1

Total Cost: \$ 3200.00

| Compliance Description Data |                       | Comp  | liance Description | Data                        |       |
|-----------------------------|-----------------------|-------|--------------------|-----------------------------|-------|
| N/A                         | Ramp Length (in)      | 81.0  | Yes                | Ramp Slope (%)              | 7.7   |
| No                          | Ramp Width (in)       | 40.0  | Yes                | Ramp XSlope (%)             | 1.0   |
| N/A                         | Flare Type LT         | N/A   | N/A                | Flare Type RT               | N/A   |
| N/A                         | Flare Slope LT (%)    | N/A   | N/A                | Flare Slope RT (%)          | N/A   |
| N/A                         | Flare Traversable LT? | N/A   | N/A                | Flare Traversable RT?       | N/A   |
| N/A                         | Landing Length (in)   | N/A   | N/A                | DWS Provided?               | N/A   |
| N/A                         | Landing Width (in)    | N/A   | N/A                | DWS Contrast?               | N/A   |
| N/A                         | Landing Slope (%)     | N/A   | N/A                | DWS Length (in)             | N/A   |
| N/A                         | Landing X Slope (%)   | N/A   | N/A                | DWS Full Width?             | N/A   |
| N/A                         | Landing Curb? (Y/N)   | N/A   | N/A                | DWS Offset (in)             | N/A   |
| N/A                         | Shared Landing?       | N/A   |                    |                             |       |
| N/A                         | Gutter Ponding?       | N/A   | N/A                | Gutter Slope (%)            | N/A   |
| N/A                         | Gutter Lip Ht (in)    | N/A   | N/A                | Gutter X Slope (%)          | N/A   |
| N/A                         | Painted X Walk1?      | Yes   | N/A                | Painted X Walk2?            | Yes   |
|                             | X Walk 1 Direction    | To NW |                    | X Walk 2 Direction          | To SW |
| N/A                         | X Walk 1 Width (in)   | 120.0 | N/A                | X Walk 2 Width (in)         | 95.0  |
|                             | X Walk 1 Slope (%)    | 3.0   |                    | X Walk 2 Slope (%)          | 1.6   |
|                             | X Walk 1 X Slope (%)  | 0.2   |                    | X Walk 2 X Slope (%)        | 2.4   |
| N/A                         | Ramp inside XWalk1?   | Yes   | N/A                | Ramp inside XWalk2?         | Yes   |
|                             | Road Slope (%)        | 0.6   | N/A                | Clear Space?                | N/A   |
|                             | Road X Slope (%)      | 2.7   | N/A                | Clear Space to XWalk (in)   | N/A   |
| N/A                         | Any Obstructions?     | N/A   | N/A                | Storm Grate/Utility Hazard? | N/A   |
|                             | Obstruction Type      |       | l                  | Storm Grate/Utility Type    |       |
|                             |                       | N/A   |                    |                             | N/A   |
|                             |                       |       | Yes                | Surface Condition? (G/P)    | Good  |