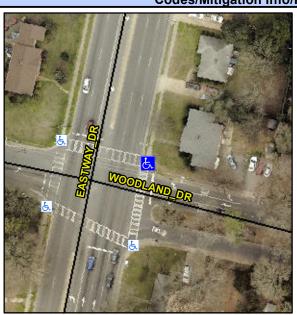

## Access Compliance Report Public Rights-of-Way (Curb Ramps)

Intersection ID: 14629 Main Street: EASTWAY\_DR Cross Street: WOODLAND\_DR Location: E

ADA ID: 5D47ED9888B9 Ramp Type: PerpDiag Initial Pass/Fail: Fail Overall Compliance: No Severity Score: 8.75

## Field Measurements/Component Compliance

Street 1 Name
Stop Condition-Street 2
Street 2 Name
Stop Condition-Street 1

EASTWAY DR Signal WOODLAND DR

Signal

Possible Solutions:

Remove & Replace Curb Ramp With
Two New Directional Ramps or
Equivalent.