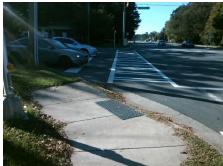

Surveyor Notes:

N/A

PROW/ADA:

Not Found, R304.5.1

Total Cost: \$ 3200.00

| Compliance Description Data |                       | Comp  | liance Description | Data                        |       |
|-----------------------------|-----------------------|-------|--------------------|-----------------------------|-------|
| N/A                         | Ramp Length (in)      | 81.0  | Yes                | Ramp Slope (%)              | 7.7   |
| No                          | Ramp Width (in)       | 40.0  | Yes                | Ramp XSlope (%)             | 1.0   |
| N/A                         | Flare Type LT         | N/A   | N/A                | Flare Type RT               | N/A   |
| N/A                         | Flare Slope LT (%)    | N/A   | N/A                | Flare Slope RT (%)          | N/A   |
| N/A                         | Flare Traversable LT? | N/A   | N/A                | Flare Traversable RT?       | N/A   |
| N/A                         | Landing Length (in)   | N/A   | N/A                | DWS Provided?               | N/A   |
| N/A                         | Landing Width (in)    | N/A   | N/A                | DWS Contrast?               | N/A   |
| N/A                         | Landing Slope (%)     | N/A   | N/A                | DWS Length (in)             | N/A   |
| N/A                         | Landing X Slope (%)   | N/A   | N/A                | DWS Full Width?             | N/A   |
| N/A                         | Landing Curb? (Y/N)   | N/A   | N/A                | DWS Offset (in)             | N/A   |
| N/A                         | Shared Landing?       | N/A   |                    |                             |       |
| N/A                         | Gutter Ponding?       | N/A   | N/A                | Gutter Slope (%)            | N/A   |
| N/A                         | Gutter Lip Ht (in)    | N/A   | N/A                | Gutter X Slope (%)          | N/A   |
| N/A                         | Painted X Walk1?      | Yes   | N/A                | Painted X Walk2?            | Yes   |
|                             | X Walk 1 Direction    | To NW |                    | X Walk 2 Direction          | To SW |
| N/A                         | X Walk 1 Width (in)   | 120.0 | N/A                | X Walk 2 Width (in)         | 95.0  |
|                             | X Walk 1 Slope (%)    | 3.0   |                    | X Walk 2 Slope (%)          | 1.6   |
|                             | X Walk 1 X Slope (%)  | 0.2   |                    | X Walk 2 X Slope (%)        | 2.4   |
| N/A                         | Ramp inside XWalk1?   | Yes   | N/A                | Ramp inside XWalk2?         | Yes   |
|                             | Road Slope (%)        | 0.6   | N/A                | Clear Space?                | N/A   |
|                             | Road X Slope (%)      | 2.7   | N/A                | Clear Space to XWalk (in)   | N/A   |
| N/A                         | Any Obstructions?     | N/A   | N/A                | Storm Grate/Utility Hazard? | N/A   |
|                             | Obstruction Type      |       | l                  | Storm Grate/Utility Type    |       |
|                             |                       | N/A   |                    |                             | N/A   |
|                             |                       |       | Yes                | Surface Condition? (G/P)    | Good  |