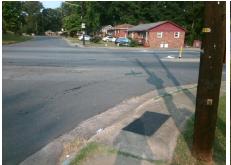

## Access Compliance Report Public Rights-of-Way (Curb Ramps)

Intersection ID: 14892 Main Street: CLANTON\_RD Cross Street: SARGEANT\_DR Location: NE

ADA ID: 5D49C0A4397E Ramp Type: PerpDiag Initial Pass/Fail: Fail Overall Compliance: No Severity Score: 46.25

Surveyor Notes:

N/A

PROW/ADA:

Not Found, R304.5.1, R304.2.2, R304.5.3

Total Cost: \$ 3200.00

| Field Measurements/Component Compliance |                       |       |      |                             |      |
|-----------------------------------------|-----------------------|-------|------|-----------------------------|------|
| Compliance Description                  |                       | Data  | Comp | liance Description          | Data |
| N/A                                     | Ramp Length (in)      | 48.0  | No   | Ramp Slope (%)              | 13.3 |
| No                                      | Ramp Width (in)       | 42.0  | No   | Ramp XSlope (%)             | 6.5  |
| N/A                                     | Flare Type LT         | N/A   | N/A  | Flare Type RT               | N/A  |
| N/A                                     | Flare Slope LT (%)    | N/A   | N/A  | Flare Slope RT (%)          | N/A  |
| N/A                                     | Flare Traversable LT? | N/A   | N/A  | Flare Traversable RT?       | N/A  |
| N/A                                     | Landing Length (in)   | N/A   | N/A  | DWS Provided?               | N/A  |
| N/A                                     | Landing Width (in)    | N/A   | N/A  | DWS Contrast?               | N/A  |
| N/A                                     | Landing Slope (%)     | N/A   | N/A  | DWS Length (in)             | N/A  |
| N/A                                     | Landing X Slope (%)   | N/A   | N/A  | DWS Full Width?             | N/A  |
| N/A                                     | Landing Curb? (Y/N)   | N/A   | N/A  | DWS Offset (in)             | N/A  |
| N/A                                     | Shared Landing?       | N/A   |      |                             |      |
| N/A                                     | Gutter Ponding?       | N/A   | N/A  | Gutter Slope (%)            | N/A  |
| N/A                                     | Gutter Lip Ht (in)    | N/A   | N/A  | Gutter X Slope (%)          | N/A  |
| N/A                                     | Painted X Walk1?      | No    | N/A  | Painted X Walk2?            | No   |
|                                         | X Walk 1 Direction    | To SW |      | X Walk 2 Direction          | To S |
| N/A                                     | X Walk 1 Width (in)   | N/A   | N/A  | X Walk 2 Width (in)         | N/A  |
|                                         | X Walk 1 Slope (%)    | 1.6   |      | X Walk 2 Slope (%)          | 5.0  |
|                                         | X Walk 1 X Slope (%)  | 4.4   |      | X Walk 2 X Slope (%)        | 0.3  |
| N/A                                     | Ramp inside XWalk1?   | N/A   | N/A  | Ramp inside XWalk2?         | N/A  |
|                                         | Road Slope (%)        | 2.6   | N/A  | Clear Space?                | N/A  |
|                                         | Road X Slope (%)      | 3.3   | N/A  | Clear Space to XWalk (in)   | N/A  |
| N/A                                     | Any Obstructions?     | N/A   | N/A  | Storm Grate/Utility Hazard? | N/A  |
|                                         | Obstruction Type      |       |      | Storm Grate/Utility Type    |      |
|                                         |                       | N/A   |      |                             | N/A  |
|                                         |                       |       | Yes  | Surface Condition? (G/P)    | Good |
|                                         |                       |       |      |                             |      |