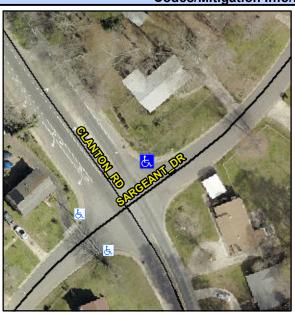

## Access Compliance Report Public Rights-of-Way (Curb Ramps)

Intersection ID: 14892 Main Street: CLANTON\_RD Cross Street: SARGEANT\_DR Location: NE

ADA ID: 5D49C0A4397E Ramp Type: PerpDiag Initial Pass/Fail: Fail Overall Compliance: No Severity Score: 46.25

## Field Measurements/Component Compliance

Street 1 Name
Stop Condition-Street 2
Street 2 Name
Stop Condition-Street 1

CLANTON RD None SARGEANT DR StopSign Possible Solutions:

Remove & Replace Curb Ramp With Two New Directional Ramps or Equivalent.