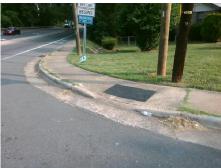

## Access Compliance Report Public Rights-of-Way (Curb Ramps)

Intersection ID: 14892 Main Street: CLANTON\_RD Cross Street: SARGEANT\_DR Location: NE

ADA ID: 5D49C0A4397E Ramp Type: PerpDiag Initial Pass/Fail: Fail Overall Compliance: No Severity Score: 46.25

Surveyor Notes:

N/A

PROW/ADA:

Not Found, R304.5.1, R304.2.2, R304.5.3

Total Cost: \$ 3200.00

| Field Measurements/Component Compliance |                       |       |      |                             |      |
|-----------------------------------------|-----------------------|-------|------|-----------------------------|------|
| Compliance Description                  |                       | Data  | Comp | liance Description          | Data |
| N/A                                     | Ramp Length (in)      | 48.0  | No   | Ramp Slope (%)              | 13.3 |
| No                                      | Ramp Width (in)       | 42.0  | No   | Ramp XSlope (%)             | 6.5  |
| N/A                                     | Flare Type LT         | N/A   | N/A  | Flare Type RT               | N/A  |
| N/A                                     | Flare Slope LT (%)    | N/A   | N/A  | Flare Slope RT (%)          | N/A  |
| N/A                                     | Flare Traversable LT? | N/A   | N/A  | Flare Traversable RT?       | N/A  |
| N/A                                     | Landing Length (in)   | N/A   | N/A  | DWS Provided?               | N/A  |
| N/A                                     | Landing Width (in)    | N/A   | N/A  | DWS Contrast?               | N/A  |
| N/A                                     | Landing Slope (%)     | N/A   | N/A  | DWS Length (in)             | N/A  |
| N/A                                     | Landing X Slope (%)   | N/A   | N/A  | DWS Full Width?             | N/A  |
| N/A                                     | Landing Curb? (Y/N)   | N/A   | N/A  | DWS Offset (in)             | N/A  |
| N/A                                     | Shared Landing?       | N/A   |      |                             |      |
| N/A                                     | Gutter Ponding?       | N/A   | N/A  | Gutter Slope (%)            | N/A  |
| N/A                                     | Gutter Lip Ht (in)    | N/A   | N/A  | Gutter X Slope (%)          | N/A  |
| N/A                                     | Painted X Walk1?      | No    | N/A  | Painted X Walk2?            | No   |
|                                         | X Walk 1 Direction    | To SW |      | X Walk 2 Direction          | To S |
| N/A                                     | X Walk 1 Width (in)   | N/A   | N/A  | X Walk 2 Width (in)         | N/A  |
|                                         | X Walk 1 Slope (%)    | 1.6   |      | X Walk 2 Slope (%)          | 5.0  |
|                                         | X Walk 1 X Slope (%)  | 4.4   |      | X Walk 2 X Slope (%)        | 0.3  |
| N/A                                     | Ramp inside XWalk1?   | N/A   | N/A  | Ramp inside XWalk2?         | N/A  |
|                                         | Road Slope (%)        | 2.6   | N/A  | Clear Space?                | N/A  |
|                                         | Road X Slope (%)      | 3.3   | N/A  | Clear Space to XWalk (in)   | N/A  |
| N/A                                     | Any Obstructions?     | N/A   | N/A  | Storm Grate/Utility Hazard? | N/A  |
|                                         | Obstruction Type      |       |      | Storm Grate/Utility Type    |      |
|                                         |                       | N/A   |      |                             | N/A  |
|                                         |                       |       | Yes  | Surface Condition? (G/P)    | Good |
|                                         |                       |       |      |                             |      |