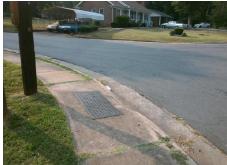

## Access Compliance Report Public Rights-of-Way (Curb Ramps)

Intersection ID: 14892 Main Street: CLANTON\_RD Cross Street: SARGEANT\_DR Location: NE

ADA ID: 5D49C0A4397E Ramp Type: PerpDiag Initial Pass/Fail: Fail Overall Compliance: No Severity Score: 46.25

Surveyor Notes:

N/A

PROW/ADA:

Not Found, R304.5.1, R304.2.2, R304.5.3

Total Cost: \$ 3200.00

| Field Measurements/Component Compliance |                       |       |      |                             |      |
|-----------------------------------------|-----------------------|-------|------|-----------------------------|------|
| Compliance Description                  |                       | Data  | Comp | liance Description          | Data |
| N/A                                     | Ramp Length (in)      | 48.0  | No   | Ramp Slope (%)              | 13.3 |
| No                                      | Ramp Width (in)       | 42.0  | No   | Ramp XSlope (%)             | 6.5  |
| N/A                                     | Flare Type LT         | N/A   | N/A  | Flare Type RT               | N/A  |
| N/A                                     | Flare Slope LT (%)    | N/A   | N/A  | Flare Slope RT (%)          | N/A  |
| N/A                                     | Flare Traversable LT? | N/A   | N/A  | Flare Traversable RT?       | N/A  |
| N/A                                     | Landing Length (in)   | N/A   | N/A  | DWS Provided?               | N/A  |
| N/A                                     | Landing Width (in)    | N/A   | N/A  | DWS Contrast?               | N/A  |
| N/A                                     | Landing Slope (%)     | N/A   | N/A  | DWS Length (in)             | N/A  |
| N/A                                     | Landing X Slope (%)   | N/A   | N/A  | DWS Full Width?             | N/A  |
| N/A                                     | Landing Curb? (Y/N)   | N/A   | N/A  | DWS Offset (in)             | N/A  |
| N/A                                     | Shared Landing?       | N/A   |      |                             |      |
| N/A                                     | Gutter Ponding?       | N/A   | N/A  | Gutter Slope (%)            | N/A  |
| N/A                                     | Gutter Lip Ht (in)    | N/A   | N/A  | Gutter X Slope (%)          | N/A  |
| N/A                                     | Painted X Walk1?      | No    | N/A  | Painted X Walk2?            | No   |
|                                         | X Walk 1 Direction    | To SW |      | X Walk 2 Direction          | To S |
| N/A                                     | X Walk 1 Width (in)   | N/A   | N/A  | X Walk 2 Width (in)         | N/A  |
|                                         | X Walk 1 Slope (%)    | 1.6   |      | X Walk 2 Slope (%)          | 5.0  |
|                                         | X Walk 1 X Slope (%)  | 4.4   |      | X Walk 2 X Slope (%)        | 0.3  |
| N/A                                     | Ramp inside XWalk1?   | N/A   | N/A  | Ramp inside XWalk2?         | N/A  |
|                                         | Road Slope (%)        | 2.6   | N/A  | Clear Space?                | N/A  |
|                                         | Road X Slope (%)      | 3.3   | N/A  | Clear Space to XWalk (in)   | N/A  |
| N/A                                     | Any Obstructions?     | N/A   | N/A  | Storm Grate/Utility Hazard? | N/A  |
|                                         | Obstruction Type      |       |      | Storm Grate/Utility Type    |      |
|                                         |                       | N/A   |      |                             | N/A  |
|                                         |                       |       | Yes  | Surface Condition? (G/P)    | Good |
|                                         |                       |       |      |                             |      |