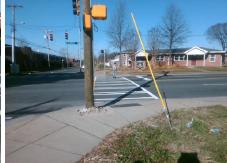

## Access Compliance Report Public Rights-of-Way (Curb Ramps)

Intersection ID: 15160Main Street: GRIFFITH\_STCross Street: S\_TRYON\_STLocation:NEADA ID: 5D4ADBD4BFA5Ramp Type: PerpInitial Pass/Fail: FailOverall Compliance: NoSeverity Score: 21.25

Total Cost:

1850.00

| Field Measurements/Component Compliance |                       |       |                        |                             |      |  |
|-----------------------------------------|-----------------------|-------|------------------------|-----------------------------|------|--|
| Compliance Description Da               |                       | Data  | Compliance Description |                             | Data |  |
| N/A                                     | Ramp Length (in)      | 80.0  | No                     | Ramp Slope (%)              | 10.8 |  |
| No                                      | Ramp Width (in)       | 47.5  | Yes                    | Ramp XSlope (%)             | 0.4  |  |
| N/A                                     | Flare Type LT         | N/A   | N/A                    | Flare Type RT               | N/A  |  |
| N/A                                     | Flare Slope LT (%)    | N/A   | N/A                    | Flare Slope RT (%)          | N/A  |  |
| N/A                                     | Flare Traversable LT? | N/A   | N/A                    | Flare Traversable RT?       | N/A  |  |
| N/A                                     | Landing Length (in)   | N/A   | N/A                    | DWS Provided?               | N/A  |  |
| N/A                                     | Landing Width (in)    | N/A   | N/A                    | DWS Contrast?               | N/A  |  |
| N/A                                     | Landing Slope (%)     | N/A   | N/A                    | DWS Length (in)             | N/A  |  |
| N/A                                     | Landing X Slope (%)   | N/A   | N/A                    | DWS Full Width?             | N/A  |  |
| N/A                                     | Landing Curb? (Y/N)   | N/A   | N/A                    | DWS Offset (in)             | N/A  |  |
| N/A                                     | Shared Landing?       | N/A   |                        |                             |      |  |
| N/A                                     | Gutter Ponding?       | N/A   | N/A                    | Gutter Slope (%)            | N/A  |  |
| N/A                                     | Gutter Lip Ht (in)    | N/A   | N/A                    | Gutter X Slope (%)          | N/A  |  |
| N/A                                     | Painted X Walk1?      | Yes   | N/A                    | Painted X Walk2?            | N/A  |  |
|                                         | X Walk 1 Direction    | To NW |                        | X Walk 2 Direction          | N/A  |  |
| N/A                                     | X Walk 1 Width (in)   | 120.0 | N/A                    | X Walk 2 Width (in)         | N/A  |  |
|                                         | X Walk 1 Slope (%)    | 2.7   |                        | X Walk 2 Slope (%)          | N/A  |  |
|                                         | X Walk 1 X Slope (%)  | 0.7   |                        | X Walk 2 X Slope (%)        | N/A  |  |
| N/A                                     | Ramp inside XWalk1?   | Yes   | N/A                    | Ramp inside XWalk2?         | N/A  |  |
|                                         | Road Slope (%)        | N/A   | N/A                    | Clear Space?                | N/A  |  |
|                                         | Road X Slope (%)      | N/A   | N/A                    | Clear Space to XWalk (in)   | N/A  |  |
| N/A                                     | Any Obstructions?     | N/A   | N/A                    | Storm Grate/Utility Hazard? | N/A  |  |
|                                         | Obstruction Type      |       |                        | Storm Grate/Utility Type    |      |  |
|                                         |                       | N/A   |                        |                             | N/A  |  |
|                                         |                       |       | Yes                    | Surface Condition? (G/P)    | Good |  |