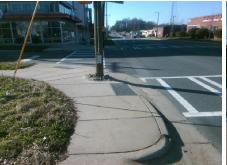

## Access Compliance Report Public Rights-of-Way (Curb Ramps)

Intersection ID: 15160Main Street: GRIFFITH\_STCross Street: S\_TRYON\_STLocation:NEADA ID: 5D4ADBD4BFA5Ramp Type: PerpInitial Pass/Fail: FailOverall Compliance: NoSeverity Score: 21.25

Total Cost:

1850.00

| Field Measurements/Component Compliance |                       |       |                        |                             |      |  |
|-----------------------------------------|-----------------------|-------|------------------------|-----------------------------|------|--|
| Compliance Description Da               |                       | Data  | Compliance Description |                             | Data |  |
| N/A                                     | Ramp Length (in)      | 80.0  | No                     | Ramp Slope (%)              | 10.8 |  |
| No                                      | Ramp Width (in)       | 47.5  | Yes                    | Ramp XSlope (%)             | 0.4  |  |
| N/A                                     | Flare Type LT         | N/A   | N/A                    | Flare Type RT               | N/A  |  |
| N/A                                     | Flare Slope LT (%)    | N/A   | N/A                    | Flare Slope RT (%)          | N/A  |  |
| N/A                                     | Flare Traversable LT? | N/A   | N/A                    | Flare Traversable RT?       | N/A  |  |
| N/A                                     | Landing Length (in)   | N/A   | N/A                    | DWS Provided?               | N/A  |  |
| N/A                                     | Landing Width (in)    | N/A   | N/A                    | DWS Contrast?               | N/A  |  |
| N/A                                     | Landing Slope (%)     | N/A   | N/A                    | DWS Length (in)             | N/A  |  |
| N/A                                     | Landing X Slope (%)   | N/A   | N/A                    | DWS Full Width?             | N/A  |  |
| N/A                                     | Landing Curb? (Y/N)   | N/A   | N/A                    | DWS Offset (in)             | N/A  |  |
| N/A                                     | Shared Landing?       | N/A   |                        |                             |      |  |
| N/A                                     | Gutter Ponding?       | N/A   | N/A                    | Gutter Slope (%)            | N/A  |  |
| N/A                                     | Gutter Lip Ht (in)    | N/A   | N/A                    | Gutter X Slope (%)          | N/A  |  |
| N/A                                     | Painted X Walk1?      | Yes   | N/A                    | Painted X Walk2?            | N/A  |  |
|                                         | X Walk 1 Direction    | To NW |                        | X Walk 2 Direction          | N/A  |  |
| N/A                                     | X Walk 1 Width (in)   | 120.0 | N/A                    | X Walk 2 Width (in)         | N/A  |  |
|                                         | X Walk 1 Slope (%)    | 2.7   |                        | X Walk 2 Slope (%)          | N/A  |  |
|                                         | X Walk 1 X Slope (%)  | 0.7   |                        | X Walk 2 X Slope (%)        | N/A  |  |
| N/A                                     | Ramp inside XWalk1?   | Yes   | N/A                    | Ramp inside XWalk2?         | N/A  |  |
|                                         | Road Slope (%)        | N/A   | N/A                    | Clear Space?                | N/A  |  |
|                                         | Road X Slope (%)      | N/A   | N/A                    | Clear Space to XWalk (in)   | N/A  |  |
| N/A                                     | Any Obstructions?     | N/A   | N/A                    | Storm Grate/Utility Hazard? | N/A  |  |
|                                         | Obstruction Type      |       |                        | Storm Grate/Utility Type    |      |  |
|                                         |                       | N/A   |                        |                             | N/A  |  |
|                                         |                       |       | Yes                    | Surface Condition? (G/P)    | Good |  |