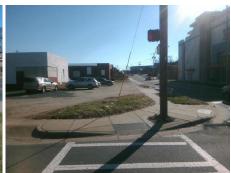

## Access Compliance Report Public Rights-of-Way (Curb Ramps)

Intersection ID: 15160Main Street: GRIFFITH\_STCross Street: S\_TRYON\_STLocation:NEADA ID: 5D4ADBD4BFA5Ramp Type: PerpInitial Pass/Fail: FailOverall Compliance: NoSeverity Score: 21.25

Total Cost:

1850.00

| Field Measurements/Component Compliance |                       |       |                        |                             |      |  |
|-----------------------------------------|-----------------------|-------|------------------------|-----------------------------|------|--|
| Compliance Description Da               |                       | Data  | Compliance Description |                             | Data |  |
| N/A                                     | Ramp Length (in)      | 80.0  | No                     | Ramp Slope (%)              | 10.8 |  |
| No                                      | Ramp Width (in)       | 47.5  | Yes                    | Ramp XSlope (%)             | 0.4  |  |
| N/A                                     | Flare Type LT         | N/A   | N/A                    | Flare Type RT               | N/A  |  |
| N/A                                     | Flare Slope LT (%)    | N/A   | N/A                    | Flare Slope RT (%)          | N/A  |  |
| N/A                                     | Flare Traversable LT? | N/A   | N/A                    | Flare Traversable RT?       | N/A  |  |
| N/A                                     | Landing Length (in)   | N/A   | N/A                    | DWS Provided?               | N/A  |  |
| N/A                                     | Landing Width (in)    | N/A   | N/A                    | DWS Contrast?               | N/A  |  |
| N/A                                     | Landing Slope (%)     | N/A   | N/A                    | DWS Length (in)             | N/A  |  |
| N/A                                     | Landing X Slope (%)   | N/A   | N/A                    | DWS Full Width?             | N/A  |  |
| N/A                                     | Landing Curb? (Y/N)   | N/A   | N/A                    | DWS Offset (in)             | N/A  |  |
| N/A                                     | Shared Landing?       | N/A   |                        |                             |      |  |
| N/A                                     | Gutter Ponding?       | N/A   | N/A                    | Gutter Slope (%)            | N/A  |  |
| N/A                                     | Gutter Lip Ht (in)    | N/A   | N/A                    | Gutter X Slope (%)          | N/A  |  |
| N/A                                     | Painted X Walk1?      | Yes   | N/A                    | Painted X Walk2?            | N/A  |  |
|                                         | X Walk 1 Direction    | To NW |                        | X Walk 2 Direction          | N/A  |  |
| N/A                                     | X Walk 1 Width (in)   | 120.0 | N/A                    | X Walk 2 Width (in)         | N/A  |  |
|                                         | X Walk 1 Slope (%)    | 2.7   |                        | X Walk 2 Slope (%)          | N/A  |  |
|                                         | X Walk 1 X Slope (%)  | 0.7   |                        | X Walk 2 X Slope (%)        | N/A  |  |
| N/A                                     | Ramp inside XWalk1?   | Yes   | N/A                    | Ramp inside XWalk2?         | N/A  |  |
|                                         | Road Slope (%)        | N/A   | N/A                    | Clear Space?                | N/A  |  |
|                                         | Road X Slope (%)      | N/A   | N/A                    | Clear Space to XWalk (in)   | N/A  |  |
| N/A                                     | Any Obstructions?     | N/A   | N/A                    | Storm Grate/Utility Hazard? | N/A  |  |
|                                         | Obstruction Type      |       |                        | Storm Grate/Utility Type    |      |  |
|                                         |                       | N/A   |                        |                             | N/A  |  |
|                                         |                       |       | Yes                    | Surface Condition? (G/P)    | Good |  |