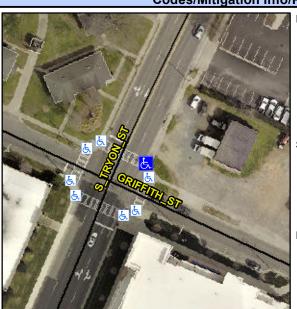

## Access Compliance Report Public Rights-of-Way (Curb Ramps)

Intersection ID: 15160Main Street: GRIFFITH\_STCross Street: S\_TRYON\_STLocation:NEADA ID: 5D4ADBD4BFA5Ramp Type: PerpInitial Pass/Fail: FailOverall Compliance: NoSeverity Score: 21.25

Codes/Mitigation Info/Possible Solution

Street 1 Name STRYON ST
Stop Condition-Street 2 Signal
Street 2 Name N/A
Stop Condition-Street 1 N/A

| Possible Solutions:           |
|-------------------------------|
| Remove & Replace Entire Ramp. |
| ·                             |
|                               |
|                               |
|                               |
|                               |
| Surveyor Notes:               |
| N/A                           |
|                               |
|                               |
|                               |
| PROW/ADA:                     |
| Not Found, R304.5.1, R304.2.2 |
|                               |
|                               |
|                               |
|                               |
|                               |
|                               |