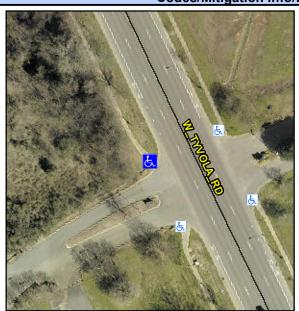

## Access Compliance Report Public Rights-of-Way (Curb Ramps)

Intersection ID: 10040761Main Street: W\_TYVOLA\_RDCross Street: N/ALocation:NWADA ID: 5D5A73ADB041Ramp Type: PerpDiagInitial Pass/Fail: FailOverall Compliance: NoSeverity Score:10

## Field Measurements/Component Compliance

Street 1 Name
Stop Condition-Street 2
Street 2 Name
Stop Condition-Street 1

ENTRANCE StopSign W TYVOLA RD None Possible Solutions:

Remove & Replace Curb Ramp With Two New Directional Ramps or Equivalent.