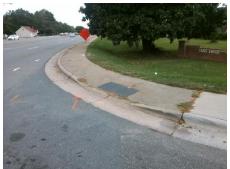

Surveyor Notes:

N/A

PROW/ADA:

Not Found, R304.2.2, R304.5.3

Total Cost: \$ 3200.00

| Field Measurements/Component Compilance |                       |      |                        |                             |      |
|-----------------------------------------|-----------------------|------|------------------------|-----------------------------|------|
| Compliance Description                  |                       | Data | Compliance Description |                             | Data |
| N/A                                     | Ramp Length (in)      | 61.0 | No                     | Ramp Slope (%)              | 10.1 |
| Yes                                     | Ramp Width (in)       | 48.0 | No                     | Ramp XSlope (%)             | 2.9  |
| N/A                                     | Flare Type LT         | N/A  | N/A                    | Flare Type RT               | N/A  |
| N/A                                     | Flare Slope LT (%)    | N/A  | N/A                    | Flare Slope RT (%)          | N/A  |
| N/A                                     | Flare Traversable LT? | N/A  | N/A                    | Flare Traversable RT?       | N/A  |
| N/A                                     | Landing Length (in)   | N/A  | N/A                    | DWS Provided?               | N/A  |
| N/A                                     | Landing Width (in)    | N/A  | N/A                    | DWS Contrast?               | N/A  |
| N/A                                     | Landing Slope (%)     | N/A  | N/A                    | DWS Length (in)             | N/A  |
| N/A                                     | Landing X Slope (%)   | N/A  | N/A                    | DWS Full Width?             | N/A  |
| N/A                                     | Landing Curb? (Y/N)   | N/A  | N/A                    | DWS Offset (in)             | N/A  |
| N/A                                     | Shared Landing?       | N/A  |                        |                             |      |
| N/A                                     | Gutter Ponding?       | N/A  | N/A                    | Gutter Slope (%)            | N/A  |
| N/A                                     | Gutter Lip Ht (in)    | N/A  | N/A                    | Gutter X Slope (%)          | N/A  |
| N/A                                     | Painted X Walk1?      | No   | N/A                    | Painted X Walk2?            | No   |
|                                         | X Walk 1 Direction    | To W |                        | X Walk 2 Direction          | To S |
| N/A                                     | X Walk 1 Width (in)   | N/A  | N/A                    | X Walk 2 Width (in)         | N/A  |
|                                         | X Walk 1 Slope (%)    | 1.9  |                        | X Walk 2 Slope (%)          | 2.6  |
|                                         | X Walk 1 X Slope (%)  | 2.0  |                        | X Walk 2 X Slope (%)        | 0.5  |
| N/A                                     | Ramp inside XWalk1?   | N/A  | N/A                    | Ramp inside XWalk2?         | N/A  |
|                                         | Road Slope (%)        | 1.4  | N/A                    | Clear Space?                | N/A  |
|                                         | Road X Slope (%)      | 1.1  | N/A                    | Clear Space to XWalk (in)   | N/A  |
| N/A                                     | Any Obstructions?     | N/A  | N/A                    | Storm Grate/Utility Hazard? | N/A  |
|                                         | Obstruction Type      |      |                        | Storm Grate/Utility Type    |      |
|                                         |                       | N/A  |                        |                             | N/A  |
|                                         |                       |      | Yes                    | Surface Condition? (G/P)    | Good |
|                                         |                       |      |                        |                             |      |