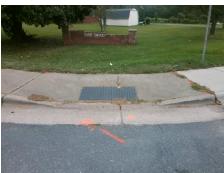

Surveyor Notes:

N/A

PROW/ADA:

Not Found, R304.2.2, R304.5.3

Total Cost: \$ 3200.00

| Field Measurements/Component Compilance |                       |      |                        |                             |      |
|-----------------------------------------|-----------------------|------|------------------------|-----------------------------|------|
| Compliance Description                  |                       | Data | Compliance Description |                             | Data |
| N/A                                     | Ramp Length (in)      | 61.0 | No                     | Ramp Slope (%)              | 10.1 |
| Yes                                     | Ramp Width (in)       | 48.0 | No                     | Ramp XSlope (%)             | 2.9  |
| N/A                                     | Flare Type LT         | N/A  | N/A                    | Flare Type RT               | N/A  |
| N/A                                     | Flare Slope LT (%)    | N/A  | N/A                    | Flare Slope RT (%)          | N/A  |
| N/A                                     | Flare Traversable LT? | N/A  | N/A                    | Flare Traversable RT?       | N/A  |
| N/A                                     | Landing Length (in)   | N/A  | N/A                    | DWS Provided?               | N/A  |
| N/A                                     | Landing Width (in)    | N/A  | N/A                    | DWS Contrast?               | N/A  |
| N/A                                     | Landing Slope (%)     | N/A  | N/A                    | DWS Length (in)             | N/A  |
| N/A                                     | Landing X Slope (%)   | N/A  | N/A                    | DWS Full Width?             | N/A  |
| N/A                                     | Landing Curb? (Y/N)   | N/A  | N/A                    | DWS Offset (in)             | N/A  |
| N/A                                     | Shared Landing?       | N/A  |                        |                             |      |
| N/A                                     | Gutter Ponding?       | N/A  | N/A                    | Gutter Slope (%)            | N/A  |
| N/A                                     | Gutter Lip Ht (in)    | N/A  | N/A                    | Gutter X Slope (%)          | N/A  |
| N/A                                     | Painted X Walk1?      | No   | N/A                    | Painted X Walk2?            | No   |
|                                         | X Walk 1 Direction    | To W |                        | X Walk 2 Direction          | To S |
| N/A                                     | X Walk 1 Width (in)   | N/A  | N/A                    | X Walk 2 Width (in)         | N/A  |
|                                         | X Walk 1 Slope (%)    | 1.9  |                        | X Walk 2 Slope (%)          | 2.6  |
|                                         | X Walk 1 X Slope (%)  | 2.0  |                        | X Walk 2 X Slope (%)        | 0.5  |
| N/A                                     | Ramp inside XWalk1?   | N/A  | N/A                    | Ramp inside XWalk2?         | N/A  |
|                                         | Road Slope (%)        | 1.4  | N/A                    | Clear Space?                | N/A  |
|                                         | Road X Slope (%)      | 1.1  | N/A                    | Clear Space to XWalk (in)   | N/A  |
| N/A                                     | Any Obstructions?     | N/A  | N/A                    | Storm Grate/Utility Hazard? | N/A  |
|                                         | Obstruction Type      |      |                        | Storm Grate/Utility Type    |      |
|                                         |                       | N/A  |                        |                             | N/A  |
|                                         |                       |      | Yes                    | Surface Condition? (G/P)    | Good |
|                                         |                       |      |                        |                             |      |