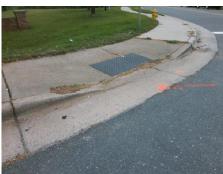

Surveyor Notes:

N/A

PROW/ADA:

Not Found, R304.2.2, R304.5.3

Total Cost: \$ 3200.00

| Field Measurements/Component Compilance |                       |      |                        |                             |      |
|-----------------------------------------|-----------------------|------|------------------------|-----------------------------|------|
| Compliance Description                  |                       | Data | Compliance Description |                             | Data |
| N/A                                     | Ramp Length (in)      | 61.0 | No                     | Ramp Slope (%)              | 10.1 |
| Yes                                     | Ramp Width (in)       | 48.0 | No                     | Ramp XSlope (%)             | 2.9  |
| N/A                                     | Flare Type LT         | N/A  | N/A                    | Flare Type RT               | N/A  |
| N/A                                     | Flare Slope LT (%)    | N/A  | N/A                    | Flare Slope RT (%)          | N/A  |
| N/A                                     | Flare Traversable LT? | N/A  | N/A                    | Flare Traversable RT?       | N/A  |
| N/A                                     | Landing Length (in)   | N/A  | N/A                    | DWS Provided?               | N/A  |
| N/A                                     | Landing Width (in)    | N/A  | N/A                    | DWS Contrast?               | N/A  |
| N/A                                     | Landing Slope (%)     | N/A  | N/A                    | DWS Length (in)             | N/A  |
| N/A                                     | Landing X Slope (%)   | N/A  | N/A                    | DWS Full Width?             | N/A  |
| N/A                                     | Landing Curb? (Y/N)   | N/A  | N/A                    | DWS Offset (in)             | N/A  |
| N/A                                     | Shared Landing?       | N/A  |                        |                             |      |
| N/A                                     | Gutter Ponding?       | N/A  | N/A                    | Gutter Slope (%)            | N/A  |
| N/A                                     | Gutter Lip Ht (in)    | N/A  | N/A                    | Gutter X Slope (%)          | N/A  |
| N/A                                     | Painted X Walk1?      | No   | N/A                    | Painted X Walk2?            | No   |
|                                         | X Walk 1 Direction    | To W |                        | X Walk 2 Direction          | To S |
| N/A                                     | X Walk 1 Width (in)   | N/A  | N/A                    | X Walk 2 Width (in)         | N/A  |
|                                         | X Walk 1 Slope (%)    | 1.9  |                        | X Walk 2 Slope (%)          | 2.6  |
|                                         | X Walk 1 X Slope (%)  | 2.0  |                        | X Walk 2 X Slope (%)        | 0.5  |
| N/A                                     | Ramp inside XWalk1?   | N/A  | N/A                    | Ramp inside XWalk2?         | N/A  |
|                                         | Road Slope (%)        | 1.4  | N/A                    | Clear Space?                | N/A  |
|                                         | Road X Slope (%)      | 1.1  | N/A                    | Clear Space to XWalk (in)   | N/A  |
| N/A                                     | Any Obstructions?     | N/A  | N/A                    | Storm Grate/Utility Hazard? | N/A  |
|                                         | Obstruction Type      |      |                        | Storm Grate/Utility Type    |      |
|                                         |                       | N/A  |                        |                             | N/A  |
|                                         |                       |      | Yes                    | Surface Condition? (G/P)    | Good |
|                                         |                       |      |                        |                             |      |