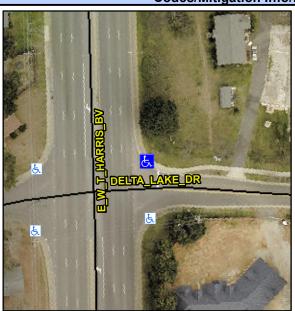

## Access Compliance Report Public Rights-of-Way (Curb Ramps)

Intersection ID: 9448 Main Street: DELTA\_LAKE\_DR Cross Street: E\_W\_T\_HARRIS\_BV Location: NE

ADA ID: 5D5F1D3D9740 Ramp Type: PerpDiag Initial Pass/Fail: Fail Overall Compliance: No Severity Score: 13.75

## Field Measurements/Component Compliance

Street 1 Name
Stop Condition-Street 2
Street 2 Name
Stop Condition-Street 1

E W T HARRIS BV None DELTA LAKE DR StopSign Possible Solutions:

Remove & Replace Curb Ramp With Two New Directional Ramps or Equivalent.