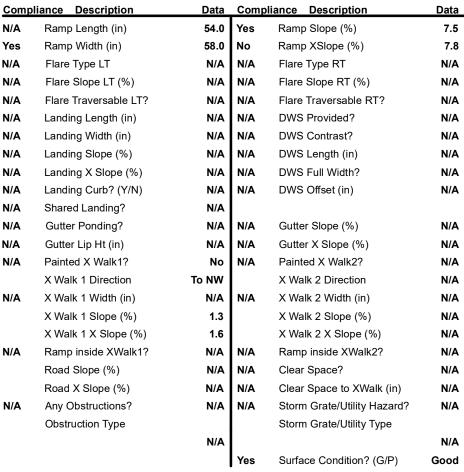

## Field Measurements/Component Compliance

| Street 1 Name           | <b>UNNAMED ALLEY</b> |
|-------------------------|----------------------|
| Stop Condition-Street 2 | None                 |
| Street 2 Name           | N/A                  |
| Stop Condition-Street 1 | N/A                  |

| 4    | TOSSIBLE COLUTION             |    |
|------|-------------------------------|----|
|      | Possible Solutions:           | C  |
|      | Remove & Replace Entire Ramp. | N  |
|      |                               | Ye |
|      |                               | N  |
|      |                               | N  |
|      |                               | N  |
|      |                               | N  |
|      | Surveyor Notes:               | N. |
| 3    | N/A                           | N. |
|      |                               | N  |
|      |                               | N. |
| 15.5 |                               | N. |
|      | PROW/ADA:                     | N. |
|      | Not Found, R304.5.3           | N  |
|      | ·                             | N  |
|      |                               |    |
|      |                               | N  |
|      |                               |    |
|      |                               |    |
|      |                               | N  |
|      |                               |    |