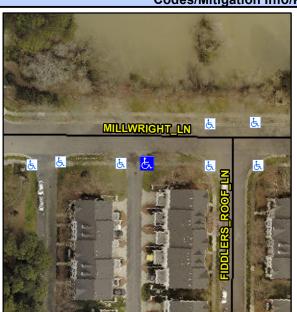

## Access Compliance Report Public Rights-of-Way (Curb Ramps)

Intersection ID: 10031826 Main Street: MILLWRIGHT\_LN Cross Street: N/A Location: SE

ADA ID: 5D65A104A659 Ramp Type: Perp Initial Pass/Fail: Fail Overall Compliance: No Severity Score: 25

## Field Measurements/Component Compliance

| Street 1 Name           | <b>UNNAMED ALLEY</b> |
|-------------------------|----------------------|
| Stop Condition-Street 2 | None                 |
| Street 2 Name           | N/A                  |
| Stop Condition-Street 1 | N/A                  |