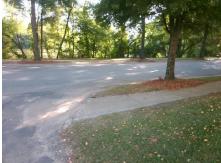

## Access Compliance Report Public Rights-of-Way (Curb Ramps)

Intersection ID: 10031826 Main Street: MILLWRIGHT\_LN Cross Street: N/A Location: SE

ADA ID: 5D65A104A659 Ramp Type: Perp Initial Pass/Fail: Fail Overall Compliance: No Severity Score: 25

## Field Measurements/Component Compliance

| Street 1 Name           | <b>UNNAMED ALLEY</b> |
|-------------------------|----------------------|
| Stop Condition-Street 2 | None                 |
| Street 2 Name           | N/A                  |
| Stop Condition-Street 1 | N/A                  |