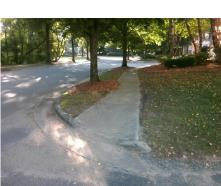

## Access Compliance Report Public Rights-of-Way (Curb Ramps)

Intersection ID: 10031826 Main Street: MILLWRIGHT\_LN Cross Street: N/A Location: SE

ADA ID: 5D65A104A659 Ramp Type: Perp Initial Pass/Fail: Fail Overall Compliance: No Severity Score: 25