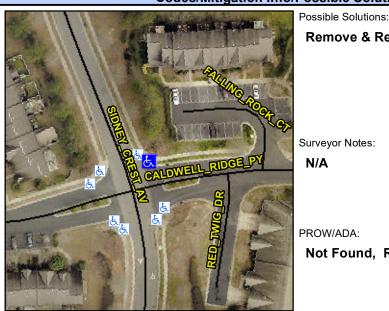

## Access Compliance Report Public Rights-of-Way (Curb Ramps)

Intersection ID: 43869 Main Street: CALDWELL\_RIDGE\_PY Cross Street: SIDNEY\_CREST\_AV Location: NE

ADA ID: 5D66FF095B62 Ramp Type: Perp Initial Pass/Fail: Fail Overall Compliance: No Severity Score: 33.75

Codes/Mitigation Info/Possible Solution

## Field Measurements/Component Compliance

Street 1 Name CALDWELL RIDGE PY
Stop Condition-Street 2 StopSign
Street 2 Name N/A
Stop Condition-Street 1 N/A

| Remove & Replace Entire Ramp. | ı |
|-------------------------------|---|
|                               | ı |
|                               | 1 |
|                               |   |
|                               | ' |
| Surveyor Notes:               | i |
| N/A                           | ı |
|                               | ı |
|                               | ı |
|                               | ı |
| PROW/ADA:                     |   |
| Not Found, R304.5.1, R304.5.3 |   |
|                               | l |
|                               |   |
| •                             |   |
|                               |   |
|                               | ı |
|                               |   |