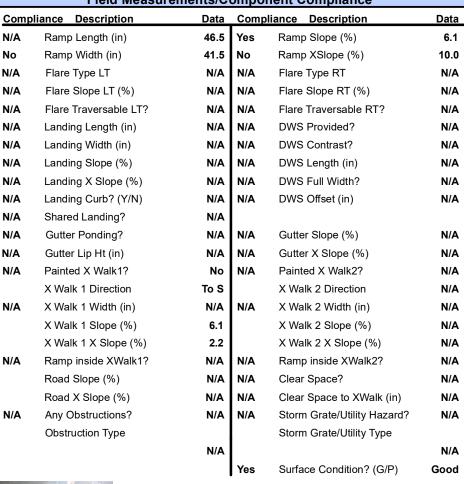

## Field Measurements/Component Compliance

Street 1 Name CALDWELL RIDGE PY
Stop Condition-Street 2 StopSign
Street 2 Name N/A
Stop Condition-Street 1 N/A

| Remove & Replace Entire Ramp. | ı |
|-------------------------------|---|
|                               | ı |
|                               | 1 |
|                               |   |
|                               | ' |
| Surveyor Notes:               | i |
| N/A                           | ı |
|                               | ı |
|                               | ı |
|                               | ı |
| PROW/ADA:                     |   |
| Not Found, R304.5.1, R304.5.3 |   |
|                               | l |
|                               |   |
| •                             |   |
|                               |   |
|                               | ı |
|                               |   |