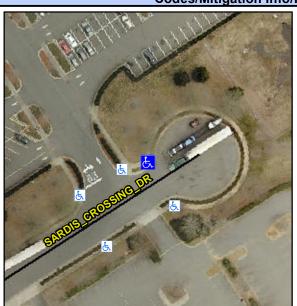

## **Access Compliance Report Public Rights-of-Way** (Curb Ramps)

Intersection ID: 10037245 Main Street: SARDIS\_CROSSING\_DR Cross Street: N/A Location: NE **Overall Compliance: No** ADA ID: 5D6EF826548B Ramp Type: Perp Initial Pass/Fail: Fail Severity Score: 48.75

**Codes/Mitigation Info/Possible Solution** 

**SARDIS CROSSING DR** Street 1 Name None Stop Condition-Street 2 Street 2 Name N/A Stop Condition-Street 1 N/A

| Possible Solutions:           | <u>c</u> |  |  |  |
|-------------------------------|----------|--|--|--|
| Remove & Replace Entire Ramp. |          |  |  |  |
| -                             | N        |  |  |  |
|                               | N/       |  |  |  |
|                               | N        |  |  |  |
|                               | N        |  |  |  |
|                               | N        |  |  |  |
| Surveyor Notes:               | N        |  |  |  |
| N/A                           | N        |  |  |  |
|                               | N        |  |  |  |
|                               | N        |  |  |  |
|                               | N        |  |  |  |
| PROW/ADA:                     | N        |  |  |  |
| R304.5.1, R304.2.2, R304.5.3  | N/       |  |  |  |
|                               | N        |  |  |  |
|                               | N        |  |  |  |
|                               |          |  |  |  |