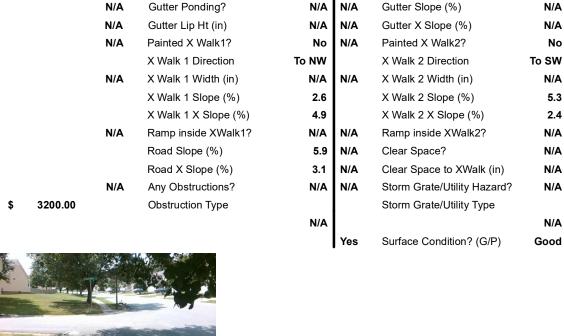

## Field Measurements/Component Compliance

Yes

No

N/A

N/A

N/A

N/A

N/A

N/A

N/A

N/A

Compliance Description

Ramp Slope (%)

Flare Type RT

Ramp XSlope (%)

Flare Slope RT (%)

**DWS Provided?** 

**DWS Contrast?** 

DWS Length (in)

DWS Full Width?

DWS Offset (in)

Flare Traversable RT?

Data

33.5

48.0

N/A

N/A

N/A

N/A

N/A

N/A

N/A

Not Found, R304.5.3

|               | Comp | liance              | Description      |  |
|---------------|------|---------------------|------------------|--|
| urb Ramp With | N/A  | Ramp Length (in)    |                  |  |
| Ramps or      | Yes  | Ramp Width (in)     |                  |  |
|               | N/A  | Flare Type LT       |                  |  |
|               | N/A  | Flare Slope LT (%)  |                  |  |
|               | N/A  | Flare Traversable L |                  |  |
|               | N/A  | Landing Length (in) |                  |  |
|               | N/A  | Landing Width (in)  |                  |  |
|               | N/A  | Landing Slope (%)   |                  |  |
|               | N/A  | Landing X Slope (%  |                  |  |
|               | N/A  | Landing Curb? (Y/N  |                  |  |
|               | N/A  | Shared Landing?     |                  |  |
|               | N/A  | Gutter Ponding?     |                  |  |
|               | N/A  | Gutter Lip Ht (in)  |                  |  |
|               | N/A  | Paint               | ed X Walk1?      |  |
|               |      | X Wa                | alk 1 Direction  |  |
|               | N/A  | X Wa                | alk 1 Width (in) |  |
|               |      | X Wa                | alk 1 Slope (%)  |  |
|               |      | X Wa                | alk 1 X Slope (% |  |
|               | N/A  | Ram                 | p inside XWalk   |  |
|               |      | Road                | l Slope (%)      |  |
|               |      | Road                | I X Slope (%)    |  |