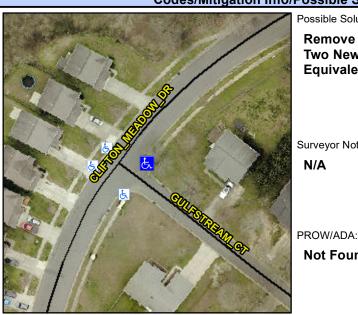

N/A

N/A

N/A

N/A

Intersection ID: 18944 Main Street: GULFSTREAM CT **Cross Street: CLIFTON MEADOW DR** Location: SE **Severity Score:** 12.5 ADA ID: 5D7082390F45 Ramp Type: PerpDiag Initial Pass/Fail: Fail **Overall Compliance: No** 

N/A

N/A

Landing Curb? (Y/N)

Flare Traversable LT?

**CLIFTON MEADOW DR** Street 1 Name Stop Condition-Street 2 **GULFSTREAM CT** Street 2 Name Stop Condition-Street 1 StopSign

Possible Solutions: Remove & Replace Cu Two New Directional F Equivalent. Surveyor Notes: N/A