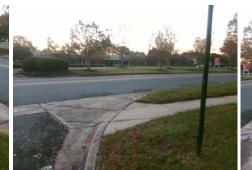

## Access Compliance Report Public Rights-of-Way (Curb Ramps)

| Intersection ID: 10026804 Main Street: FOREST_POINT_CR Cross Street: N/A |                                         |                                                                                |                                               |                                         |       |                            | Location:                   | SW    |  |
|--------------------------------------------------------------------------|-----------------------------------------|--------------------------------------------------------------------------------|-----------------------------------------------|-----------------------------------------|-------|----------------------------|-----------------------------|-------|--|
|                                                                          |                                         |                                                                                |                                               |                                         |       |                            |                             |       |  |
| ADA ID: 5D7427801DCB                                                     | DA ID: 5D7427801DCB Ramp Type: PerpDiag |                                                                                | nitial Pass/Fail: Fail Overall Compliance: No |                                         |       |                            | o Severity Score:           | 21.25 |  |
| Codes/Mitigation Info/Possible Solution                                  |                                         |                                                                                |                                               | Field Measurements/Component Compliance |       |                            |                             |       |  |
|                                                                          |                                         | Possible Solutions:                                                            |                                               | Compliance Description D                |       | ata Compliance Description |                             | Data  |  |
|                                                                          |                                         | Remove & Replace Curb Ramp With<br>Two New Directional Ramps or<br>Equivalent. | th N/A                                        | Ramp Length (in)                        | 60.0  | No                         | Ramp Slope (%)              | 10.0  |  |
|                                                                          |                                         |                                                                                | No                                            | Ramp Width (in)                         | 39.0  | Yes                        | Ramp XSlope (%)             | 1.4   |  |
|                                                                          |                                         |                                                                                | N/A                                           | Flare Type LT                           | N/A   | N/A                        | Flare Type RT               | N/A   |  |
|                                                                          |                                         |                                                                                | N/A                                           | Flare Slope LT (%)                      | N/A   | N/A                        | Flare Slope RT (%)          | N/A   |  |
|                                                                          |                                         |                                                                                | N/A                                           | Flare Traversable LT?                   | N/A   | N/A                        | Flare Traversable RT?       | N/A   |  |
|                                                                          |                                         |                                                                                | N/A                                           | Landing Length (in)                     | N/A   | N/A                        | DWS Provided?               | N/A   |  |
|                                                                          |                                         | Surveyor Notes:                                                                | N/A                                           | Landing Width (in)                      | N/A   | N/A                        | DWS Contrast?               | N/A   |  |
|                                                                          |                                         | N/A                                                                            | N/A                                           | Landing Slope (%)                       | N/A   | N/A                        | DWS Length (in)             | N/A   |  |
|                                                                          |                                         |                                                                                | N/A                                           | Landing X Slope (%)                     | N/A   | N/A                        | DWS Full Width?             | N/A   |  |
|                                                                          |                                         |                                                                                | N/A                                           | Landing Curb? (Y/N)                     | N/A   | N/A                        | DWS Offset (in)             | N/A   |  |
| S 200 19                                                                 |                                         |                                                                                | N/A                                           | Shared Landing?                         | N/A   |                            |                             |       |  |
|                                                                          |                                         | PROW/ADA:                                                                      | N/A                                           | Gutter Ponding?                         | N/A   | N/A                        | Gutter Slope (%)            | N/A   |  |
|                                                                          |                                         | Not Found, R304.5.1, R304.2.2                                                  | N/A                                           | Gutter Lip Ht (in)                      | N/A   | N/A                        | Gutter X Slope (%)          | N/A   |  |
|                                                                          |                                         |                                                                                | N/A                                           | Painted X Walk1?                        | No    | N/A                        | Painted X Walk2?            | No    |  |
|                                                                          |                                         |                                                                                |                                               | X Walk 1 Direction                      | To NE |                            | X Walk 2 Direction          | To SE |  |
|                                                                          |                                         |                                                                                | N/A                                           | X Walk 1 Width (in)                     | N/A   | N/A                        | X Walk 2 Width (in)         | N/A   |  |
| Street 1 Name                                                            | ENTRANCE                                | -                                                                              |                                               | X Walk 1 Slope (%)                      | 3.4   |                            | X Walk 2 Slope (%)          | 2.3   |  |
| Stop Condition-Street 2                                                  | None                                    |                                                                                |                                               | X Walk 1 X Slope (%)                    | 2.8   |                            | X Walk 2 X Slope (%)        | 0.9   |  |
| Street 2 Name                                                            | FOREST POINT CR                         |                                                                                | N/A                                           | Ramp inside XWalk1?                     | N/A   | N/A                        | Ramp inside XWalk2?         | N/A   |  |
| Stop Condition-Street 1                                                  | StopSign                                |                                                                                |                                               | Road Slope (%)                          | 1.6   | N/A                        | Clear Space?                | N/A   |  |
|                                                                          |                                         |                                                                                |                                               | Road X Slope (%)                        | 3.2   | N/A                        | Clear Space to XWalk (in)   | N/A   |  |
|                                                                          |                                         |                                                                                | N/A                                           | ,                                       | N/A   | N/A                        | Storm Grate/Utility Hazard? | N/A   |  |
|                                                                          |                                         | Total Cost: \$ 320                                                             | 00.00                                         | Obstruction Type                        |       |                            | Storm Grate/Utility Type    |       |  |
|                                                                          |                                         |                                                                                |                                               |                                         | N/A   |                            |                             | N/A   |  |
|                                                                          |                                         |                                                                                |                                               |                                         |       | Yes                        | Surface Condition? (G/P)    | Good  |  |