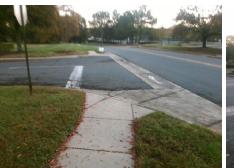

## Access Compliance Report Public Rights-of-Way (Curb Ramps)

| Intersection ID: 10026804 Main Street: FOREST_POINT_CR Cross Street: N/A |                                         |                                                                                |                                               |                                         |       |                            | Location:                   | SW    |  |
|--------------------------------------------------------------------------|-----------------------------------------|--------------------------------------------------------------------------------|-----------------------------------------------|-----------------------------------------|-------|----------------------------|-----------------------------|-------|--|
|                                                                          |                                         |                                                                                |                                               |                                         |       |                            |                             |       |  |
| ADA ID: 5D7427801DCB                                                     | DA ID: 5D7427801DCB Ramp Type: PerpDiag |                                                                                | nitial Pass/Fail: Fail Overall Compliance: No |                                         |       |                            | o Severity Score:           | 21.25 |  |
| Codes/Mitigation Info/Possible Solution                                  |                                         |                                                                                |                                               | Field Measurements/Component Compliance |       |                            |                             |       |  |
|                                                                          |                                         | Possible Solutions:                                                            |                                               | Compliance Description D                |       | ata Compliance Description |                             | Data  |  |
|                                                                          |                                         | Remove & Replace Curb Ramp With<br>Two New Directional Ramps or<br>Equivalent. | th N/A                                        | Ramp Length (in)                        | 60.0  | No                         | Ramp Slope (%)              | 10.0  |  |
|                                                                          |                                         |                                                                                | No                                            | Ramp Width (in)                         | 39.0  | Yes                        | Ramp XSlope (%)             | 1.4   |  |
|                                                                          |                                         |                                                                                | N/A                                           | Flare Type LT                           | N/A   | N/A                        | Flare Type RT               | N/A   |  |
|                                                                          |                                         |                                                                                | N/A                                           | Flare Slope LT (%)                      | N/A   | N/A                        | Flare Slope RT (%)          | N/A   |  |
|                                                                          |                                         |                                                                                | N/A                                           | Flare Traversable LT?                   | N/A   | N/A                        | Flare Traversable RT?       | N/A   |  |
|                                                                          |                                         |                                                                                | N/A                                           | Landing Length (in)                     | N/A   | N/A                        | DWS Provided?               | N/A   |  |
|                                                                          |                                         | Surveyor Notes:                                                                | N/A                                           | Landing Width (in)                      | N/A   | N/A                        | DWS Contrast?               | N/A   |  |
|                                                                          |                                         | N/A                                                                            | N/A                                           | Landing Slope (%)                       | N/A   | N/A                        | DWS Length (in)             | N/A   |  |
|                                                                          |                                         |                                                                                | N/A                                           | Landing X Slope (%)                     | N/A   | N/A                        | DWS Full Width?             | N/A   |  |
|                                                                          |                                         |                                                                                | N/A                                           | Landing Curb? (Y/N)                     | N/A   | N/A                        | DWS Offset (in)             | N/A   |  |
| S 200 19                                                                 |                                         |                                                                                | N/A                                           | Shared Landing?                         | N/A   |                            |                             |       |  |
|                                                                          |                                         | PROW/ADA:                                                                      | N/A                                           | Gutter Ponding?                         | N/A   | N/A                        | Gutter Slope (%)            | N/A   |  |
|                                                                          |                                         | Not Found, R304.5.1, R304.2.2                                                  | N/A                                           | Gutter Lip Ht (in)                      | N/A   | N/A                        | Gutter X Slope (%)          | N/A   |  |
|                                                                          |                                         |                                                                                | N/A                                           | Painted X Walk1?                        | No    | N/A                        | Painted X Walk2?            | No    |  |
|                                                                          |                                         |                                                                                |                                               | X Walk 1 Direction                      | To NE |                            | X Walk 2 Direction          | To SE |  |
|                                                                          |                                         |                                                                                | N/A                                           | X Walk 1 Width (in)                     | N/A   | N/A                        | X Walk 2 Width (in)         | N/A   |  |
| Street 1 Name                                                            | ENTRANCE                                | -                                                                              |                                               | X Walk 1 Slope (%)                      | 3.4   |                            | X Walk 2 Slope (%)          | 2.3   |  |
| Stop Condition-Street 2                                                  | None                                    |                                                                                |                                               | X Walk 1 X Slope (%)                    | 2.8   |                            | X Walk 2 X Slope (%)        | 0.9   |  |
| Street 2 Name                                                            | FOREST POINT CR                         |                                                                                | N/A                                           | Ramp inside XWalk1?                     | N/A   | N/A                        | Ramp inside XWalk2?         | N/A   |  |
| Stop Condition-Street 1                                                  | StopSign                                |                                                                                |                                               | Road Slope (%)                          | 1.6   | N/A                        | Clear Space?                | N/A   |  |
|                                                                          |                                         |                                                                                |                                               | Road X Slope (%)                        | 3.2   | N/A                        | Clear Space to XWalk (in)   | N/A   |  |
|                                                                          |                                         |                                                                                | N/A                                           | ,                                       | N/A   | N/A                        | Storm Grate/Utility Hazard? | N/A   |  |
|                                                                          |                                         | Total Cost: \$ 320                                                             | 00.00                                         | Obstruction Type                        |       |                            | Storm Grate/Utility Type    |       |  |
|                                                                          |                                         |                                                                                |                                               |                                         | N/A   |                            |                             | N/A   |  |
|                                                                          |                                         |                                                                                |                                               |                                         |       | Yes                        | Surface Condition? (G/P)    | Good  |  |