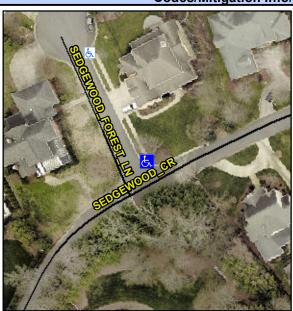

## **Access Compliance Report Public Rights-of-Way** (Curb Ramps)

Data

5.3

0.7

N/A

Cross Street: SEDGEWOOD FOREST LN Intersection ID: 31816 Main Street: SEDGEWOOD CR Location: NE **Severity Score:** ADA ID: 5D7C466E958B Ramp Type: PerpDiag Initial Pass/Fail: Fail **Overall Compliance: No** 8.75

SEDGEWOOD FOREST LN Street 1 Name Stop Condition-Street 2 StopSign **SEDGEWOOD CR** Street 2 Name Stop Condition-Street 1 None Possible Solutions: Remove & Replace Curb Ramp With Two New Directional Ramps or Equivalent. Surveyor Notes: N/A PROW/ADA: R304.5.1