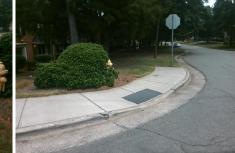

## **Access Compliance Report** Public Rights-of-Way (Curb Ramps)

| Intersection ID: 15703                  | D: 15703 Main Street: CORONADO_DR |                                                                                | Cross Street: N_SHARON_AMITY_RD |                                          |                                         |                             | Location:        | E                           |       |  |
|-----------------------------------------|-----------------------------------|--------------------------------------------------------------------------------|---------------------------------|------------------------------------------|-----------------------------------------|-----------------------------|------------------|-----------------------------|-------|--|
| ADA ID: 5D7D44C741F2                    | F2 Ramp Type: PerpDiag            |                                                                                |                                 | Initial Pass/Fail: Fail Overall Complian |                                         |                             | nce: N           | o Severity Score:           | 12.5  |  |
| Codes/Mitigation Info/Possible Solution |                                   |                                                                                |                                 |                                          | Field Measurements/Component Compliance |                             |                  |                             |       |  |
| N. K. A. K. K.                          |                                   | Possible Solutions:                                                            |                                 | Compliance Description                   |                                         | Data Compliance Description |                  |                             | Data  |  |
|                                         |                                   | Remove & Replace Curb Ramp With<br>Two New Directional Ramps or<br>Equivalent. | With                            | N/A                                      | Ramp Length (in)                        | 50.0                        | No               | Ramp Slope (%)              | 9.2   |  |
|                                         |                                   |                                                                                |                                 | Yes                                      | Ramp Width (in)                         | 48.0                        | Yes              | Ramp XSlope (%)             | 0.7   |  |
|                                         |                                   |                                                                                |                                 | N/A                                      | Flare Type LT                           | N/A                         | N/A              | Flare Type RT               | N/A   |  |
| 11 28 2 1 11                            |                                   |                                                                                |                                 | N/A                                      | Flare Slope LT (%)                      | N/A                         | N/A              | Flare Slope RT (%)          | N/A   |  |
| Stand 1                                 | 111111111                         |                                                                                |                                 | N/A                                      | Flare Traversable LT?                   | N/A                         | N/A              | Flare Traversable RT?       | N/A   |  |
| S                                       | ALA AL                            |                                                                                |                                 | N/A                                      | Landing Length (in)                     | N/A                         | N/A              | DWS Provided?               | N/A   |  |
|                                         | A B ASSA                          | Surveyor Notes:                                                                |                                 | N/A                                      | Landing Width (in)                      | N/A                         | N/A              | DWS Contrast?               | N/A   |  |
|                                         |                                   | N/A                                                                            |                                 | N/A                                      | Landing Slope (%)                       | N/A                         | N/A              | DWS Length (in)             | N/A   |  |
| S S S                                   | 14.11 4 2                         |                                                                                |                                 | N/A                                      | Landing X Slope (%)                     | N/A                         | N/A              | DWS Full Width?             | N/A   |  |
| 3                                       |                                   |                                                                                | N/A                             | Landing Curb? (Y/N)                      | N/A                                     | N/A                         | DWS Offset (in)  | N/A                         |       |  |
|                                         |                                   |                                                                                | N/A                             | Shared Landing?                          | N/A                                     |                             |                  |                             |       |  |
|                                         | Page 1                            | PROW/ADA:                                                                      |                                 | N/A                                      | Gutter Ponding?                         | N/A                         | N/A              | Gutter Slope (%)            | N/A   |  |
| EX / Castan                             | No.                               | Not Found, R304.2.2                                                            |                                 | N/A                                      | Gutter Lip Ht (in)                      | N/A                         | N/A              | Gutter X Slope (%)          | N/A   |  |
| 11/18 3 2                               |                                   |                                                                                | N/A                             | Painted X Walk1?                         | No                                      | N/A                         | Painted X Walk2? | No                          |       |  |
| 1 Martin                                | 201120                            |                                                                                |                                 |                                          | X Walk 1 Direction                      | To NW                       |                  | X Walk 2 Direction          | To SW |  |
| A A A A A A A A A A A A A A A A A A A   |                                   |                                                                                |                                 | N/A                                      | X Walk 1 Width (in)                     | N/A                         | N/A              | X Walk 2 Width (in)         | N/A   |  |
| Street 1 Name                           | N SHARON AMITY RD                 |                                                                                |                                 |                                          | X Walk 1 Slope (%)                      | 0.0                         |                  | X Walk 2 Slope (%)          | 2.4   |  |
| Stop Condition-Street 2                 | None                              |                                                                                |                                 |                                          | X Walk 1 X Slope (%)                    | 1.3                         |                  | X Walk 2 X Slope (%)        | 2.0   |  |
| Street 2 Name                           | CORONADO DR                       |                                                                                |                                 | N/A                                      | Ramp inside XWalk1?                     | N/A                         | N/A              | Ramp inside XWalk2?         | N/A   |  |
| Stop Condition-Street 1                 | StopSign                          |                                                                                |                                 |                                          | Road Slope (%)                          | 2.1                         | N/A              | Clear Space?                | N/A   |  |
|                                         |                                   |                                                                                |                                 |                                          | Road X Slope (%)                        | 1.1                         | N/A              | Clear Space to XWalk (in)   | N/A   |  |
|                                         |                                   |                                                                                |                                 | N/A                                      | Any Obstructions?                       | N/A                         | N/A              | Storm Grate/Utility Hazard? | N/A   |  |
|                                         |                                   | Total Cost: \$                                                                 | 3200.00                         |                                          | Obstruction Type                        |                             |                  | Storm Grate/Utility Type    |       |  |
|                                         |                                   |                                                                                |                                 |                                          |                                         | N/A                         |                  |                             | N/A   |  |
|                                         |                                   |                                                                                |                                 |                                          |                                         |                             | Yes              | Surface Condition? (G/P)    | Good  |  |