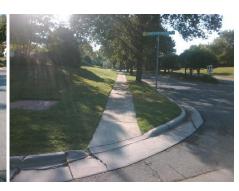

## Field Measurements/Component Compliance

Street 1 Name
Stop Condition-Street 2
Street 2 Name
Stop Condition-Street 1

N VICKSBURG PARK CT StopSign BIRNEN DR None Possible Solutions:

Remove & Replace Curb Ramp With
Two New Directional Ramps or
Equivalent.

Surveyor Notes:

N/A

PROW/ADA:

R304.2.2, R304.5.3

Total Cost: \$ 3200.00

Compliance Description Data Compliance Description Data No N/A Ramp Length (in) 41.5 Ramp Slope (%) 13.0 No Ramp XSlope (%) Yes Ramp Width (in) 48.0 4.3 N/A N/A Flare Type LT N/A Flare Type RT N/A N/A N/A N/A Flare Slope RT (%) N/A Flare Slope LT (%) N/A Flare Traversable LT? N/A N/A Flare Traversable RT? N/A N/A N/A N/A **DWS Provided?** N/A Landing Length (in) N/A Landing Width (in) N/A N/A **DWS Contrast?** N/A N/A N/A N/A Landing Slope (%) DWS Length (in) N/A N/A Landing X Slope (%) N/A N/A DWS Full Width? N/A N/A Landing Curb? (Y/N) N/A N/A DWS Offset (in) N/A N/A N/A Shared Landing? N/A Gutter Ponding? N/A N/A Gutter Slope (%) N/A N/A Gutter Lip Ht (in) N/A N/A Gutter X Slope (%) N/A N/A Painted X Walk1? No N/A Painted X Walk2? No X Walk 1 Direction To NW X Walk 2 Direction To SW N/A N/A N/A X Walk 1 Width (in) X Walk 2 Width (in) N/A X Walk 1 Slope (%) 1.5 X Walk 2 Slope (%) 0.0 X Walk 1 X Slope (%) 0.5 X Walk 2 X Slope (%) 1.2 N/A N/A N/A Ramp inside XWalk2? N/A Ramp inside XWalk1? Road Slope (%) 0.2 N/A Clear Space? N/A N/A Road X Slope (%) Clear Space to XWalk (in) N/A 1.4 N/A N/A Any Obstructions? N/A Storm Grate/Utility Hazard? N/A **Obstruction Type** Storm Grate/Utility Type N/A N/A