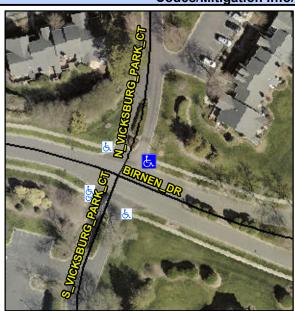

## Access Compliance Report Public Rights-of-Way (Curb Ramps)

Intersection ID: 24384 Main Street: BIRNEN\_DR Cross Street: N\_VICKSBURG\_PARK\_CT Location: E

ADA ID: 5D7D86F0D5ED Ramp Type: PerpDiag Initial Pass/Fail: Fail Overall Compliance: No Severity Score: 26.25

## Field Measurements/Component Compliance

Street 1 Name
Stop Condition-Street 2
Street 2 Name
Stop Condition-Street 1

N VICKSBURG PARK CT StopSign BIRNEN DR None Possible Solutions:

Remove & Replace Curb Ramp With
Two New Directional Ramps or
Equivalent.