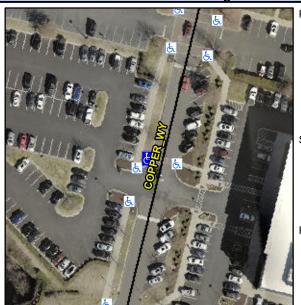

## **Access Compliance Report Public Rights-of-Way** (Curb Ramps)

Intersection ID: 10023986 Main Street: COPPER WY Cross Street: N/A Location: W ADA ID: 5D821593179F Ramp Type: Perp Initial Pass/Fail: Fail **Overall Compliance: No Severity Score:** 25

## Field Measurements/Component Compliance

**COPPER WY** Street 1 Name Stop Condition-Street 2 None Street 2 Name N/A Stop Condition-Street 1 N/A

| Possible Solutions:           |
|-------------------------------|
| Remove & Replace Entire Ramp. |
|                               |
|                               |
|                               |
|                               |
| Surveyor Notes:               |
|                               |
| N/A                           |
|                               |
|                               |
| PROW/ADA:                     |
| R304.2.2                      |
|                               |
|                               |
|                               |
|                               |
|                               |
|                               |
|                               |