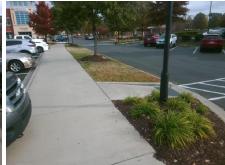

## **Access Compliance Report Public Rights-of-Way** (Curb Ramps)

Intersection ID: 10023986 Main Street: COPPER WY Cross Street: N/A Location: W ADA ID: 5D821593179F Ramp Type: Perp Initial Pass/Fail: Fail **Overall Compliance: No Severity Score:** 25

## Field Measurements/Component Compliance

**COPPER WY** Street 1 Name Stop Condition-Street 2 None Street 2 Name N/A Stop Condition-Street 1 N/A

| Possible Solutions:           |
|-------------------------------|
| Remove & Replace Entire Ramp. |
|                               |
|                               |
|                               |
|                               |
| Surveyor Notes:               |
|                               |
| N/A                           |
|                               |
|                               |
| PROW/ADA:                     |
| R304.2.2                      |
|                               |
|                               |
|                               |
|                               |
|                               |
|                               |
|                               |