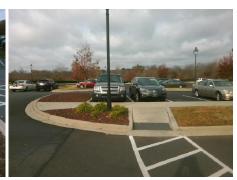

## **Access Compliance Report Public Rights-of-Way** (Curb Ramps)

Intersection ID: 10023986 Main Street: COPPER WY Cross Street: N/A Location: W ADA ID: 5D821593179F Ramp Type: Perp Initial Pass/Fail: Fail **Overall Compliance: No Severity Score:** 25

## Field Measurements/Component Compliance

**COPPER WY** Street 1 Name Stop Condition-Street 2 None Street 2 Name N/A Stop Condition-Street 1 N/A

| Possible Solutions:           |
|-------------------------------|
| Remove & Replace Entire Ramp. |
|                               |
|                               |
|                               |
|                               |
| Surveyor Notes:               |
|                               |
| N/A                           |
|                               |
|                               |
| PROW/ADA:                     |
| R304.2.2                      |
|                               |
|                               |
|                               |
|                               |
|                               |
|                               |
|                               |