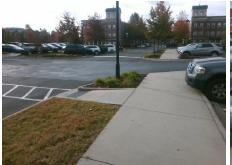

## **Access Compliance Report Public Rights-of-Way** (Curb Ramps)

Intersection ID: 10023986 Main Street: COPPER WY Cross Street: N/A Location: W ADA ID: 5D821593179F Ramp Type: Perp Initial Pass/Fail: Fail **Overall Compliance: No Severity Score:** 25

## Field Measurements/Component Compliance

**COPPER WY** Street 1 Name Stop Condition-Street 2 None Street 2 Name N/A Stop Condition-Street 1 N/A

| Possible Solutions:           |
|-------------------------------|
| Remove & Replace Entire Ramp. |
|                               |
|                               |
|                               |
|                               |
| Surveyor Notes:               |
|                               |
| N/A                           |
|                               |
|                               |
| PROW/ADA:                     |
| R304.2.2                      |
|                               |
|                               |
|                               |
|                               |
|                               |
|                               |
|                               |