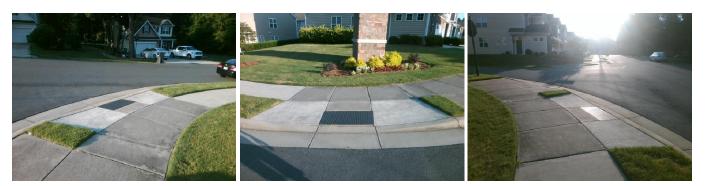

## Access Compliance Report Public Rights-of-Way (Curb Ramps)

| Intersection ID: 53504                  | Main Str                              | Main Street: CRIPPLE_CREEK_LN |           |                        | Street:                                 | ALLISON_LN            | Location:         | NW                          |                             |            |  |
|-----------------------------------------|---------------------------------------|-------------------------------|-----------|------------------------|-----------------------------------------|-----------------------|-------------------|-----------------------------|-----------------------------|------------|--|
| ADA ID: 5D84BECB0DEF                    | Ramp Ty                               | Ramp Type: Perp               |           |                        | ass/Fa                                  | ail: Fail Overall (   | o Severity Score: | 33.75                       |                             |            |  |
| Codes/Mitigation Info/Possible Solution |                                       |                               |           |                        | Field Measurements/Component Compliance |                       |                   |                             |                             |            |  |
|                                         | all and                               | Possible Solutions:           |           | Compliance Description |                                         |                       | Data              | Data Compliance Description |                             |            |  |
|                                         | an arriver of                         | Remove & Replace Er           | tire Ramp | _                      | N/A                                     | Ramp Length (in)      | 48.0              | No                          | Ramp Slope (%)              | 8.8        |  |
|                                         | April 1                               |                               |           |                        | No                                      | Ramp Width (in)       | 46.5              | No                          | Ramp XSlope (%)             | 5.8        |  |
|                                         | 1                                     |                               |           |                        | N/A                                     | Flare Type LT         | N/A               | N/A                         | Flare Type RT               | N/A        |  |
|                                         | A MAR                                 |                               |           |                        | N/A                                     | Flare Slope LT (%)    | N/A               | N/A                         | Flare Slope RT (%)          | N/A        |  |
| Area la                                 | Lam -                                 |                               |           |                        | N/A                                     | Flare Traversable LT? | N/A               | N/A                         | Flare Traversable RT?       | N/A        |  |
|                                         |                                       |                               |           |                        | N/A                                     | Landing Length (in)   | N/A               | N/A                         | DWS Provided?               | N/A        |  |
|                                         | A. 6.                                 | Surveyor Notes:               |           |                        | N/A                                     | Landing Width (in)    | N/A               | N/A                         | DWS Contrast?               | N/A        |  |
|                                         |                                       | N/A                           |           |                        | N/A                                     | Landing Slope (%)     | N/A               | N/A                         | DWS Length (in)             | N/A        |  |
| COLLU                                   |                                       |                               |           |                        | N/A                                     | Landing X Slope (%)   | N/A               |                             | DWS Full Width?             | N/A        |  |
| ATTALE                                  | a the second                          |                               |           |                        | N/A                                     | Landing Curb? (Y/N)   | N/A               |                             | DWS Offset (in)             | N/A        |  |
| AR SING                                 | Store 1                               |                               |           |                        | N/A                                     | Shared Landing?       | N/A               |                             |                             |            |  |
|                                         | to then                               | PROW/ADA:                     |           |                        | N/A                                     | Gutter Ponding?       | N/A               | N/A                         | Gutter Slope (%)            | N/A        |  |
|                                         | A Company                             | Not Found, R304.5.1,          | D201 2 2  |                        | N/A                                     | Gutter Lip Ht (in)    | N/A               |                             | Gutter X Slope (%)          | N/A        |  |
| A COM                                   | 1 1 1 1 1 1 1 1 1 1 1 1 1 1 1 1 1 1 1 | R304.5.3                      | K304.2.2, |                        | N/A                                     | Painted X Walk1?      | No                |                             | Painted X Walk2?            | N/A        |  |
| and the second                          |                                       | 1004.0.0                      |           |                        | 10/4                                    | X Walk 1 Direction    | To SW             |                             | X Walk 2 Direction          | N/A        |  |
|                                         | MERL CP.                              |                               |           |                        | N/A                                     | X Walk 1 Width (in)   | N/A               | N/A                         | X Walk 2 Width (in)         | N/A        |  |
| Street 1 Name                           | ALLISON LN                            |                               |           |                        | N/A                                     | X Walk 1 Slope (%)    | 1.9               |                             | X Walk 2 Slope (%)          | N/A        |  |
| Stop Condition-Street 2                 | None                                  |                               |           |                        |                                         | X Walk 1 X Slope (%)  | 6.4               |                             | X Walk 2 X Slope (%)        | N/A<br>N/A |  |
| Street 2 Name                           | N/A                                   |                               |           |                        | N/A                                     | Ramp inside XWalk1?   | 0.4<br>N/A        | N/A                         | Ramp inside XWalk2?         | N/A        |  |
| Stop Condition-Street 1                 | N/A<br>N/A                            |                               |           |                        | N/A                                     | Road Slope (%)        | N/A               | N/A                         | Clear Space?                | N/A<br>N/A |  |
| Stop Condition-Street 1                 | N/A                                   |                               |           |                        |                                         | • • • •               |                   |                             | •                           |            |  |
|                                         |                                       |                               |           |                        | <b>N</b> 1/A                            | Road X Slope (%)      | N/A               | N/A                         | Clear Space to XWalk (in)   | N/A        |  |
|                                         |                                       | Tatal Cast                    | ¢ .       | 050.00                 | N/A                                     | Any Obstructions?     | N/A               | N/A                         | Storm Grate/Utility Hazard? | N/A        |  |
|                                         |                                       | Total Cost:                   | \$        | 850.00                 |                                         | Obstruction Type      |                   |                             | Storm Grate/Utility Type    |            |  |
|                                         |                                       |                               |           |                        |                                         |                       | N/A               |                             |                             | N/A        |  |